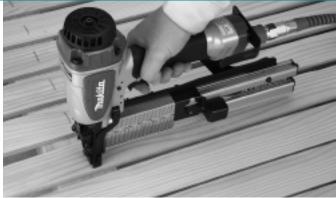

# MEDIUM & WIDE CROWN STAPLERS

### MEDIUM & WIDE CROWN STAPLERS FEATURE LIGHTWEIGHT DESIGN FOR COMFORT AND CONTROL

- op-Loading Magazine Allows User to Quickly Load 16 GA Staples Varying Length from 1" to 2"
- Tool-less" Nail Jam Clearing Minimizes Downtime
- Built-in Air Filter Minimizes Dust and Debris from Entering Tool
- Hook Allows Tool to Remain Close-by but Never in the Way

deal for Framing & Roofing Contractors, Furniture & Cabinet Manufacturers, Jeneral Contractors and More