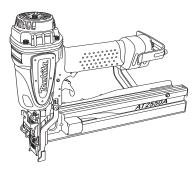

### Models AT1150A / AT2550A

#### **FEATURES & BENEFITS**

- Lightweight design for comfort and control
- Rugged aluminum magazine has large holding capacity (up to 140 staples)
- Quick release cam-lock opens guide assembly to easily clear jammed nails, minimizing downtime
- Depth adjustment drives staples to the precise level on the surface
- Hook allows tool to remain close by but never in the way
- Built-in air filter minimizes dust and debris from entering tool
- Multi-directional exhaust port directs exhaust air away from user
- Rubber bumpers protect the tool and surface from damage
- Rubberized grip gives user better control and comfortable handling