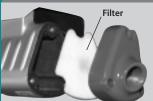

#### DURABILITY

Built-in air filter minimizes dust and debris, prolonging life and minimizing maintenance

Depth drive adjustment allows user to drive staples to the precise level on the surface