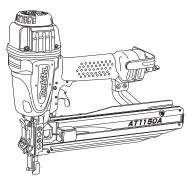

### Models AT1150A / AT2550A

#### **FEATURES & BENEFITS**

- Lightweight design for comfort and control
- Rugged aluminum magazine has large holding capacity (up to 140 staples)
- Quick release cam-lock opens guide assembly to easily clear jammed nails, minimizing downtime
- Depth adjustment drives staples to the precise level on the surface
- Hook allows tool to remain close by but never in the way
- Built-in air filter minimizes dust and debris from entering tool
- Multi-directional exhaust port directs exhaust air away from user
- Rubber bumpers protect the tool and surface from damage
- Rubberized grip gives user better control and comfortable handling