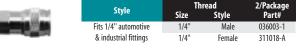

#### Air Fittings

| 5                                                                                                                                                                                                                                                                                                                                                                                                                                                                                                                                                                                                                                                                                                                                                                                                                                                                                                                                                                                                                                                                                                                                                                                                                                                                                                                                                                                                                                                                                                                                                                                                                                                                                                                                                                                                                                                                                                                                                                                                                                                                                                                              | Туре                | Body  | Thı<br>Size | read<br>Style | 2/Package<br>Part# |
|--------------------------------------------------------------------------------------------------------------------------------------------------------------------------------------------------------------------------------------------------------------------------------------------------------------------------------------------------------------------------------------------------------------------------------------------------------------------------------------------------------------------------------------------------------------------------------------------------------------------------------------------------------------------------------------------------------------------------------------------------------------------------------------------------------------------------------------------------------------------------------------------------------------------------------------------------------------------------------------------------------------------------------------------------------------------------------------------------------------------------------------------------------------------------------------------------------------------------------------------------------------------------------------------------------------------------------------------------------------------------------------------------------------------------------------------------------------------------------------------------------------------------------------------------------------------------------------------------------------------------------------------------------------------------------------------------------------------------------------------------------------------------------------------------------------------------------------------------------------------------------------------------------------------------------------------------------------------------------------------------------------------------------------------------------------------------------------------------------------------------------|---------------------|-------|-------------|---------------|--------------------|
|                                                                                                                                                                                                                                                                                                                                                                                                                                                                                                                                                                                                                                                                                                                                                                                                                                                                                                                                                                                                                                                                                                                                                                                                                                                                                                                                                                                                                                                                                                                                                                                                                                                                                                                                                                                                                                                                                                                                                                                                                                                                                                                                | 1/4"<br>Automotive  | 1/4'' | 1/4"        | Male          | 311008-A           |
|                                                                                                                                                                                                                                                                                                                                                                                                                                                                                                                                                                                                                                                                                                                                                                                                                                                                                                                                                                                                                                                                                                                                                                                                                                                                                                                                                                                                                                                                                                                                                                                                                                                                                                                                                                                                                                                                                                                                                                                                                                                                                                                                |                     |       | 1/4"        | Female        | 311004-A           |
|                                                                                                                                                                                                                                                                                                                                                                                                                                                                                                                                                                                                                                                                                                                                                                                                                                                                                                                                                                                                                                                                                                                                                                                                                                                                                                                                                                                                                                                                                                                                                                                                                                                                                                                                                                                                                                                                                                                                                                                                                                                                                                                                |                     |       | 3/8"        | Male          | 311009-A           |
|                                                                                                                                                                                                                                                                                                                                                                                                                                                                                                                                                                                                                                                                                                                                                                                                                                                                                                                                                                                                                                                                                                                                                                                                                                                                                                                                                                                                                                                                                                                                                                                                                                                                                                                                                                                                                                                                                                                                                                                                                                                                                                                                |                     |       | 3/8"        | Female        | 311005-A           |
| and the second second                                                                                                                                                                                                                                                                                                                                                                                                                                                                                                                                                                                                                                                                                                                                                                                                                                                                                                                                                                                                                                                                                                                                                                                                                                                                                                                                                                                                                                                                                                                                                                                                                                                                                                                                                                                                                                                                                                                                                                                                                                                                                                          | 3/8''<br>Automotive | 3/8'' | 1/4"        | Male          | 311016-A           |
|                                                                                                                                                                                                                                                                                                                                                                                                                                                                                                                                                                                                                                                                                                                                                                                                                                                                                                                                                                                                                                                                                                                                                                                                                                                                                                                                                                                                                                                                                                                                                                                                                                                                                                                                                                                                                                                                                                                                                                                                                                                                                                                                |                     |       | 1/4"        | Female        | 311012-A           |
| State of the local diversion of the local div |                     |       | 3/8"        | Male          | 311017-A           |
|                                                                                                                                                                                                                                                                                                                                                                                                                                                                                                                                                                                                                                                                                                                                                                                                                                                                                                                                                                                                                                                                                                                                                                                                                                                                                                                                                                                                                                                                                                                                                                                                                                                                                                                                                                                                                                                                                                                                                                                                                                                                                                                                |                     |       | 3/8"        | Female        | 311013-A           |
|                                                                                                                                                                                                                                                                                                                                                                                                                                                                                                                                                                                                                                                                                                                                                                                                                                                                                                                                                                                                                                                                                                                                                                                                                                                                                                                                                                                                                                                                                                                                                                                                                                                                                                                                                                                                                                                                                                                                                                                                                                                                                                                                | 1/4''<br>Industrial | 1/4'' | 1/4"        | Male          | 311006-A           |
| State of Concession, Name                                                                                                                                                                                                                                                                                                                                                                                                                                                                                                                                                                                                                                                                                                                                                                                                                                                                                                                                                                                                                                                                                                                                                                                                                                                                                                                                                                                                                                                                                                                                                                                                                                                                                                                                                                                                                                                                                                                                                                                                                                                                                                      |                     |       | 1/4"        | Female        | 311002-A           |
|                                                                                                                                                                                                                                                                                                                                                                                                                                                                                                                                                                                                                                                                                                                                                                                                                                                                                                                                                                                                                                                                                                                                                                                                                                                                                                                                                                                                                                                                                                                                                                                                                                                                                                                                                                                                                                                                                                                                                                                                                                                                                                                                |                     |       | 3/8"        | Male          | 311007-A           |
|                                                                                                                                                                                                                                                                                                                                                                                                                                                                                                                                                                                                                                                                                                                                                                                                                                                                                                                                                                                                                                                                                                                                                                                                                                                                                                                                                                                                                                                                                                                                                                                                                                                                                                                                                                                                                                                                                                                                                                                                                                                                                                                                |                     |       | 3/8"        | Female        | 311003-A           |
|                                                                                                                                                                                                                                                                                                                                                                                                                                                                                                                                                                                                                                                                                                                                                                                                                                                                                                                                                                                                                                                                                                                                                                                                                                                                                                                                                                                                                                                                                                                                                                                                                                                                                                                                                                                                                                                                                                                                                                                                                                                                                                                                | 3/8''<br>Industrial | 3/8"  | 1/4"        | Male          | 311014-A           |
|                                                                                                                                                                                                                                                                                                                                                                                                                                                                                                                                                                                                                                                                                                                                                                                                                                                                                                                                                                                                                                                                                                                                                                                                                                                                                                                                                                                                                                                                                                                                                                                                                                                                                                                                                                                                                                                                                                                                                                                                                                                                                                                                |                     |       | 1/4"        | Female        | 311010-A           |
|                                                                                                                                                                                                                                                                                                                                                                                                                                                                                                                                                                                                                                                                                                                                                                                                                                                                                                                                                                                                                                                                                                                                                                                                                                                                                                                                                                                                                                                                                                                                                                                                                                                                                                                                                                                                                                                                                                                                                                                                                                                                                                                                |                     |       | 3/8"        | Male          | 311015-A           |
|                                                                                                                                                                                                                                                                                                                                                                                                                                                                                                                                                                                                                                                                                                                                                                                                                                                                                                                                                                                                                                                                                                                                                                                                                                                                                                                                                                                                                                                                                                                                                                                                                                                                                                                                                                                                                                                                                                                                                                                                                                                                                                                                |                     |       | 3/8"        | Female        | 311011-A           |