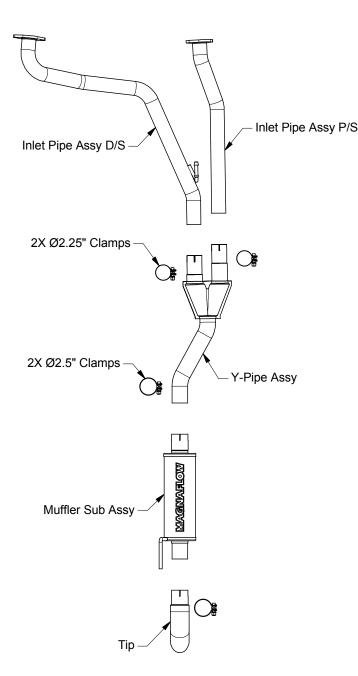

Step 1: (Carefully read all instructions before installation) To remove the OEM exhaust system, you will first need to cut the pipe behind the muffler before it goes over the axle. You can then disengage the welded hangers from the rubber isolators and remove the tailpipe. Unbolt the two inlet pipe assemblies from the catalytic converter at the 2-bolt flanges. Do not damage or discard the OEM fasteners or rubber isolators, as they will be reused to mount the new system. Disengage the muffler hangers and remove it from the vehicle.

Step 2: Install the new inlet pipe assemblies at the 2-bolt flanges using the OEM fasteners. Leave all clamps and fasteners loose for final adjustment of the complete system. Install the Y-Pipe assembly using the supplied 2.25" clamps. Install the muffler assembly and tip in a similar fashion using the supplied 2.5" clamp and by fitting the welded hangers into the OEM rubber isolators.