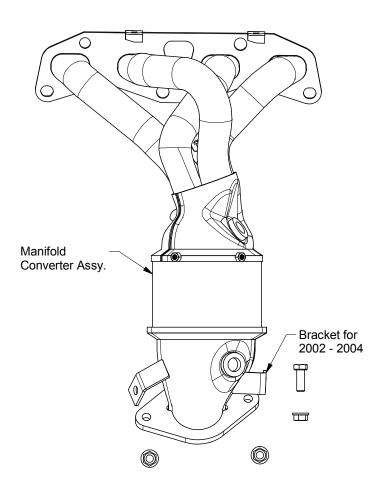

Step 1:(Carefully read all instructions before installation) Install the Manifold Converter by first loosely bolting the inlet flange to the cylinder head using the OEM hardware and supplied gasket. One of the rear welded support brackets must be bolted to the vehicle to prevent undue stress on the converter. Choose the correct bracket to use based on the year of your vehicle with the supplied fasteners. Refer to the diagram for which bracket is used on your year spread. Use the supplied donut gasket on the pipe. Loosely fasten the outlet pipe of the converter to the vehicles exhaust pipe using the OEM studs and springs along with the supplied nuts.