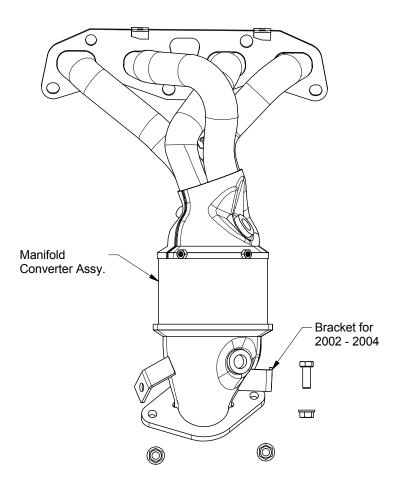

Step 1:(Carefully read all instructions before installation) Install the Manifold Converter by first loosely bolting the inlet flange to the cylinder head using the OEM hardware and supplied gasket. One of the rear welded support brackets must be bolted to the vehicle to prevent undue stress on the converter. Choose the correct bracket to use based on the year of your vehicle with the supplied fasteners. Refer to the diagram for which bracket is used on your year spread. Use the supplied donut gasket on the pipe. Loosely fasten the outlet pipe of the converter to the vehicles exhaust pipe using the OEM studs and springs along with the supplied nuts.