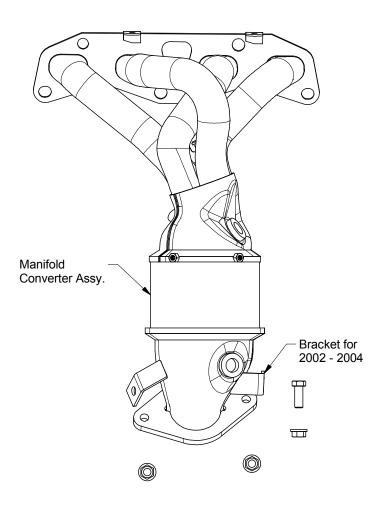

Step 1:(Carefully read all instructions before installation) Install the Manifold Converter by first loosely bolting the inlet flange to the cylinder head using the OEM hardware and supplied gasket. One of the rear welded support brackets must be bolted to the vehicle to prevent undue stress on the converter. Choose the correct bracket to use based on the year of your vehicle with the supplied fasteners. Refer to the diagram for which bracket is used on your year spread. Use the supplied donut gasket on the pipe. Loosely fasten the outlet pipe of the converter to the vehicles exhaust pipe using the OEM studs and springs along with the supplied nuts.