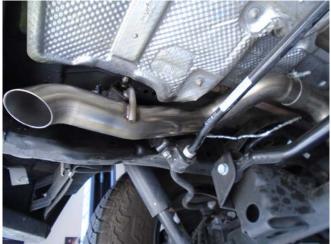

## INSTALLATION INSTRUCTIONS

Next loosely install the Over-Axle Assembly using the supplied clamp. Locate the welded hanger to the rubber insulator.

oosely install the Tailpipe Assembly to the Over-Axle Assembly using the supplied clamp. Locate the welded hanger to the rubber insulator.