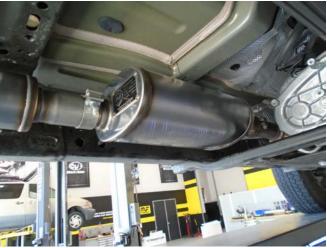

Begin installation of your new MAGNAFLOW system by attaching the Muffler Assembly to the catalytic converter outlet using the OEM clamp. Engage the welded hanger to the rubbe insulators. Keep all fasteners and clamps loose until final adjustment.

Next attach the Resonator Assembly inlet to the Muffler Assembly outlet using the supplied clamp.