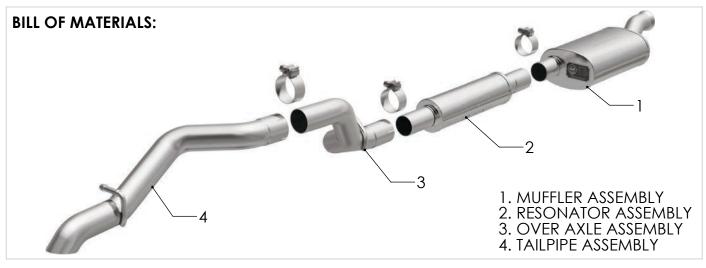

#### **HARDWARE KIT:**

1. [3] 2.50" Band Clamp

Begin installation of your new MAGNAFLOW system by attaching the Muffler Assembly to the catalytic converter outlet using the OEM clamp. Engage the welded hanger to the rubbe insulators. Keep all fasteners and clamps loose until final adjustment.

Next attach the Resonator Assembly inlet to the Muffler Assembly outlet using the supplied clamp.

## INSTALLATION INSTRUCTIONS

Next loosely install the Over-Axle Assembly using the supplied clamp. Locate the welded hanger to the rubber insulator.

oosely install the Tailpipe Assembly to the Over-Axle Assembly using the supplied clamp. Locate the welded hanger to the rubber insulator.