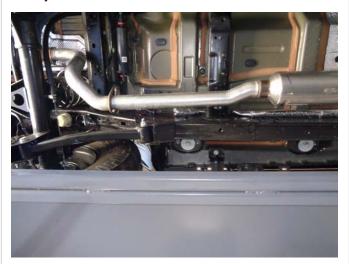

## INSTALLATION INSTRUCTIONS

Next loosely install the Over-Axle Assembly using the supplied clamp. Locate the welded hanger to the rubber insulator.

oosely install the Tailpipe Assembly to the Over-Axle Assembly using the supplied clamp. Locate the welded hanger to the rubber insulator.