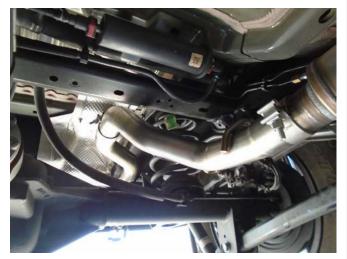

Next attach the Resonator Assembly inlet to the Muffler Assembly outlet using the supplied clamp.