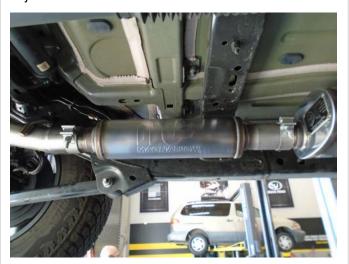

### INSTALLATION INSTRUCTIONS

Begin removal of the OEM exhaust system by loosening the clamp attaching the exhaust to the catalytic converter.

With the system supported, working front to rear disengage the hangers from rubber insulators and remove the OEM system. Do not discard or damage the clamp or rubber insulators as they will be used to install the new system.

Begin installation of your new MAGNAFLOW system by attaching the Muffler Assembly to the catalytic converter outlet using the OEM clamp. Engage the welded hanger to the rubbe insulators. Keep all fasteners and clamps loose until final adjustment.