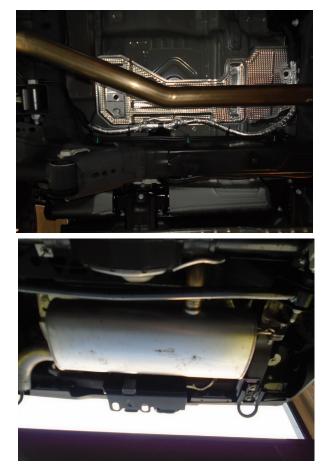

## INSTALLATION INSTRUCTIONS

**Step 5**: Next loosely install the Over-Axle and Extension Pipe Assemblies using the supplied 3.00" clamps. Locate all welded hangers to the rubber insulators.

**Step 6:** Next attach the Oval Muffler to the Extension Pipe Assembly with the supplied 3.00" clamp. This exhaust system is configured to allow the user to tune the sound. For a more moderate exhaust sound install the U-pipe Assy and the 4.00" NDT Chamber (as shown) using the suppled 2.50" clamps. For a more aggressive sound see configuration chart.