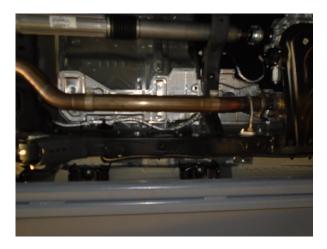

The included Connector Pipe is required for the four door model only. It is to be installed between the Inlet Assembly and the Over-Axle Pipe. if you have the two door model this pipe may be discarded.