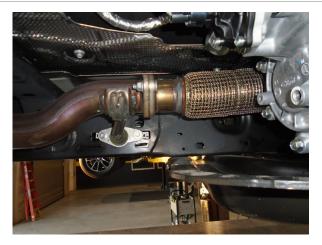

## INSTALLATION INSTRUCTIONS

Begin removal of the OE exhaust system by removing the fasteners attaching the exhaust to the flex pipe.

With the system supported, working front to rear disengage the hangers from rubber insulators and remove the OE system. Do not discard or damage the clamp or rubber insulators as they will be used to install the new system.

Begin installation of your new MAGNAFLOW system by attaching the Inlet Pipe Assembly to the flex pipe using the OE Fasteners. Engage the welded hanger to the rubber insulators. Keep all fasteners and clamps loose until final adjustment.