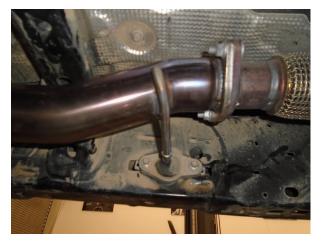

## INSTALLATION INSTRUCTIONS

Begin removal of the OE exhaust system by removing the fasteners attaching the exhaust to the flex pipe.

With the system supported, working front to rear disengage the hangers from rubber insulators and remove the OE system. Do not discard or damage the clamp or rubber insulators as they will be used to install the new system.

Begin installation of your new MAGNAFLOW system by attaching the Inlet Pipe Assembly to the flex pipe using the OE Fasteners. Engage the welded hanger to the rubber insulators. Keep all fasteners and clamps loose until final adjustment.