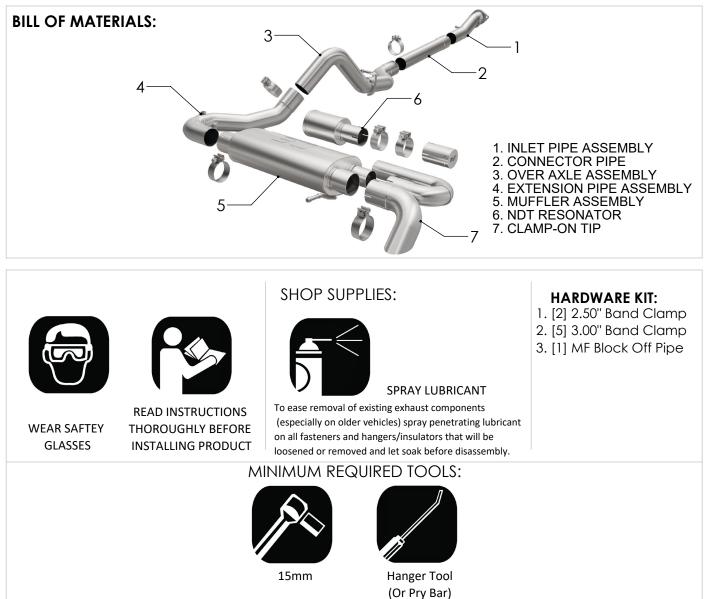

FORD BRONCO 2.3L OVERLAND PART NO. 19556

## INSTALLATION INSTRUCTIONS

**Step 5**: Next loosely install the Over-Axle and Extension Pipe Assemblies using the supplied 3.00" clamps. Locate all welded hangers to the rubber insulators.

**Step 6:** Next attach the Oval Muffler to the Extension Pipe Assembly with the supplied 3.00" clamp. This exhaust system is configured to allow the user to tune the sound. For a more moderate exhaust sound install the U-pipe Assy and the 4.00" NDT Chamber (as shown) using the suppled 2.50" clamps. For a more aggressive sound see configuration chart.