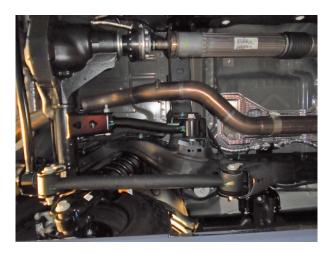

## INSTALLATION INSTRUCTIONS

**Step 5**: Next loosely install the Over-Axle and Extension Pipe Assemblies using the supplied 3.00" clamps. Locate all welded hangers to the rubber insulators.

**Step 6:** Next attach the Oval Muffler to the Extension Pipe Assembly with the supplied 3.00" clamp. This exhaust system is configured to allow the user to tune the sound. For a more moderate exhaust sound install the U-pipe Assy and the 4.00" NDT Chamber (as shown) using the suppled 2.50" clamps. For a more aggressive sound see configuration chart.