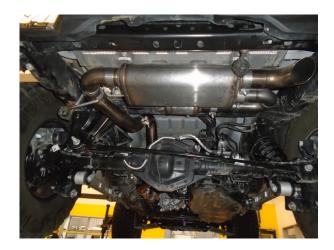

## INSTALLATION INSTRUCTIONS

**Step 5**: Next loosely install the Over-Axle and Extension Pipe Assemblies using the supplied 3.00" clamps. Locate all welded hangers to the rubber insulators.

**Step 6:** Next attach the Oval Muffler to the Extension Pipe Assembly with the supplied 3.00" clamp. This exhaust system is configured to allow the user to tune the sound. For a more moderate exhaust sound install the U-pipe Assy and the 4.00" NDT Chamber (as shown) using the suppled 2.50" clamps. For a more aggressive sound see configuration chart.