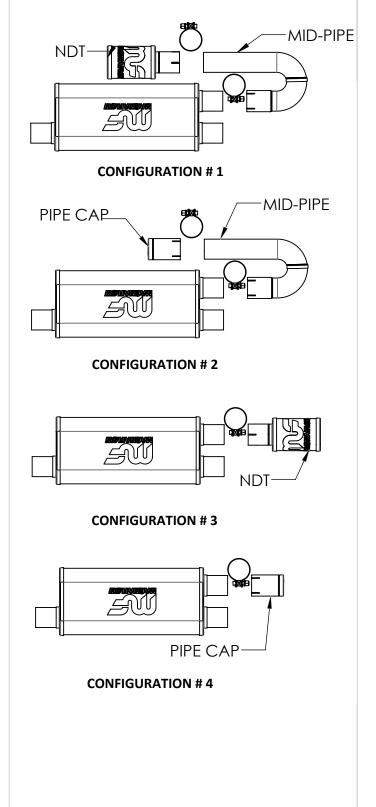

## INSTALLATION INSTRUCTIONS

**Step 5**: Next loosely install the Over-Axle and Extension Pipe Assemblies using the supplied 3.00" clamps. Locate all welded hangers to the rubber insulators.

**Step 6:** Next attach the Oval Muffler to the Extension Pipe Assembly with the supplied 3.00" clamp. This exhaust system is configured to allow the user to tune the sound. For a more moderate exhaust sound install the U-pipe Assy and the 4.00" NDT Chamber (as shown) using the suppled 2.50" clamps. For a more aggressive sound see configuration chart.