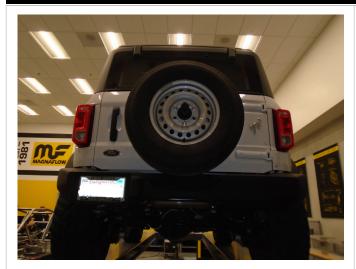

## INSTALLATION INSTRUCTIONS

Begin removal of the OE exhaust system by removing the fasteners attaching the exhaust to the flex pipe.

With the system supported, working front to rear disengage the hangers from rubber insulators and remove the OE system. Do not discard or damage the clamp or rubber insulators as they will be used to install the new system.

Begin installation of your new MAGNAFLOW system by attaching the Inlet Pipe Assembly to the flex pipe using the OE Fasteners. Engage the welded hanger to the rubber insulators. Keep all fasteners and clamps loose until final adjustment.

## INSTALLATION INSTRUCTIONS

**Step 5**: Next loosely install the Over-Axle and Extension Pipe Assemblies using the supplied 3.00" clamps. Locate all welded hangers to the rubber insulators.

**Step 6:** Next attach the Oval Muffler to the Extension Pipe Assembly with the supplied 3.00" clamp. This exhaust system is configured to allow the user to tune the sound. For a more moderate exhaust sound install the U-pipe Assy and the 4.00" NDT Chamber (as shown) using the suppled 2.50" clamps. For a more aggressive sound see configuration chart.