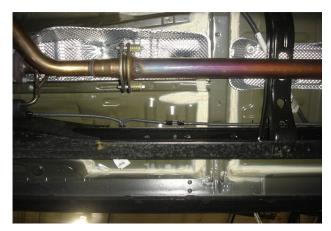

**Step 2.** Disengage hangers from rubber insulators and remove the OEM exhaust.

**Step 3.** Begin installation of your new MAGNAFLOW system by attaching the Inlet Pipe Assembly to the catalytic converter outlet using the OEM fasteners and insulator. Keep all fasteners and clamps loose until final adjustment.

**Step 4.** Next use the supplied 2.50" clamp to attach the Muffler Assembly to the Inlet Pipe. Finish by attaching the Tailpipe Assembly to the Muffler Assembly with the Supplied 3.00" clamp and fitting the hangers into the insulators.