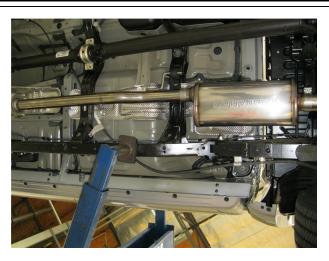

**Step 4.** Next use the supplied 2.50" clamp to attach the Muffler Assembly to the Inlet Pipe. Finish by attaching the Tailpipe Assembly to the Muffler Assembly with the Supplied 3.00" clamp and fitting the hangers into the insulators.

**Step 5.** Once a final position has been chosen for the new exhaust system, evenly tighten all clamps from front to rear using the torque specifications on page one of the instructions. Inspect all fasteners after 25-50 miles of operation and re-tighten if necessary.