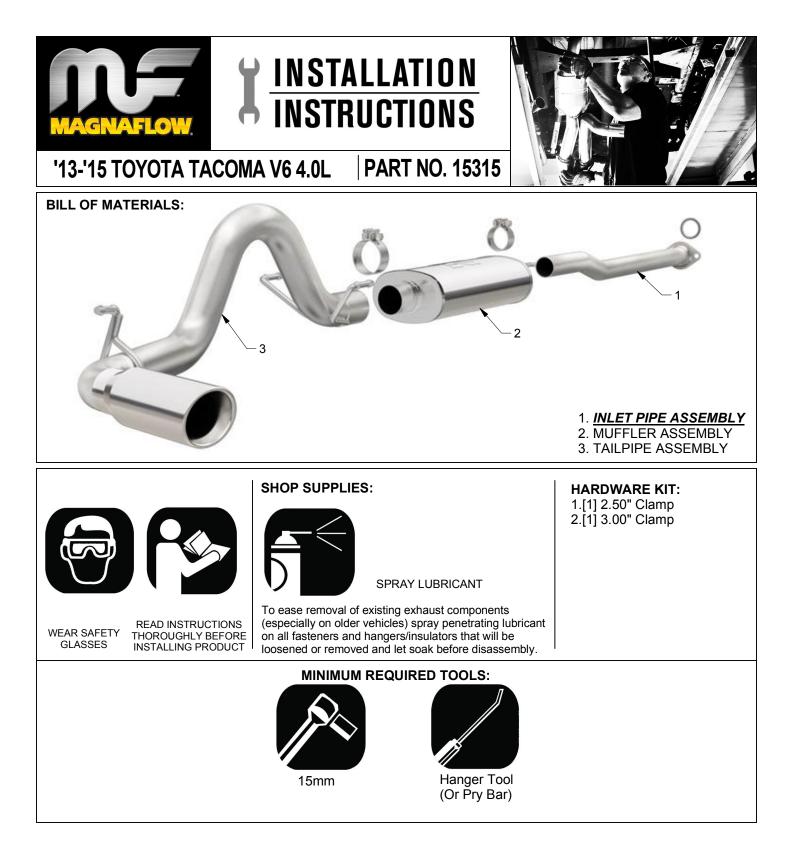

## **XINSTALLATION INSTRUCTIONS**

**Step 1.** Begin removal of the OEM exhaust system by unbolting the two spring loaded bolts attaching the exhaust to the catalytic converter. Do not discard or damage the OEM fasteners or rubber insulators as they will be used to install the new system.

**Step 2.** Disengage hangers from rubber insulators and remove the OEM exhaust.

**Step 3.** Begin installation of your new MAGNAFLOW system by attaching the Inlet Pipe Assembly to the catalytic converter outlet using the OEM fasteners and insulator. Keep all fasteners and clamps loose until final adjustment.