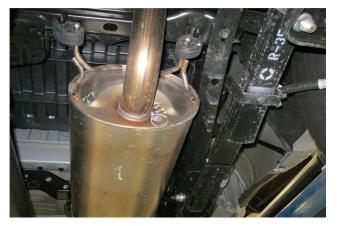

**Step 4.** Next use the supplied 2.50" clamp to attach the Muffler Assembly to the Inlet Pipe. Finish by attaching the Tailpipe Assembly to the Muffler Assembly with the Supplied 3.00" clamp and fitting the hangers into the insulators.

**Step 5.** Once a final position has been chosen for the new exhaust system, evenly tighten all clamps from front to rear using the torque specifications on page one of the instructions. Inspect all fasteners after 25-50 miles of operation and re-tighten if necessary.