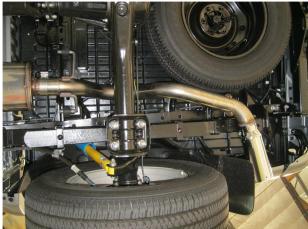

**Step 4.** Next use the supplied 2.50" clamp to attach the Muffler Assembly to the Inlet Pipe. Finish by attaching the Tailpipe Assembly to the Muffler Assembly with the Supplied 3.00" clamp and fitting the hangers into the insulators.

**Step 5.** Once a final position has been chosen for the new exhaust system, evenly tighten all clamps from front to rear using the torque specifications on page one of the instructions. Inspect all fasteners after 25-50 miles of operation and re-tighten if necessary.