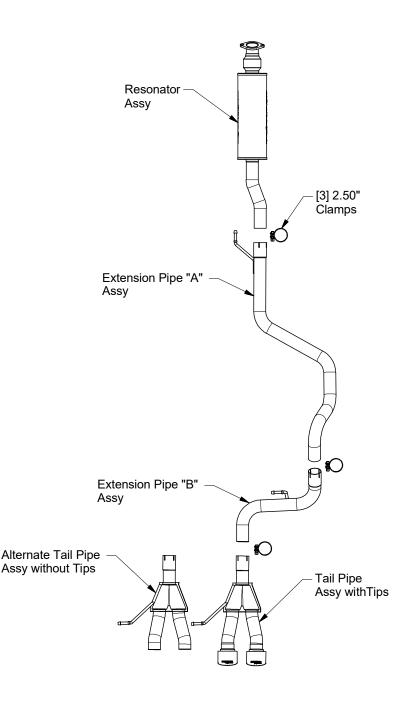

Step 2: Install your new MAGNAFLOW system by first attaching the Resonator Assembly to the catalytic converter outlet using the OEM fasteners. Next, slip the Extension Pipe Assemblies onto the Resonator Assembly in the specified order and secure using the supplied 2.50" clamps. There are two tip options available with this kit, one allows the retension of the OEM tip the second uses Magnaflow tips in place of the OEM tip. Select the desired option and install. Locate all hangers into the rubber isolators.