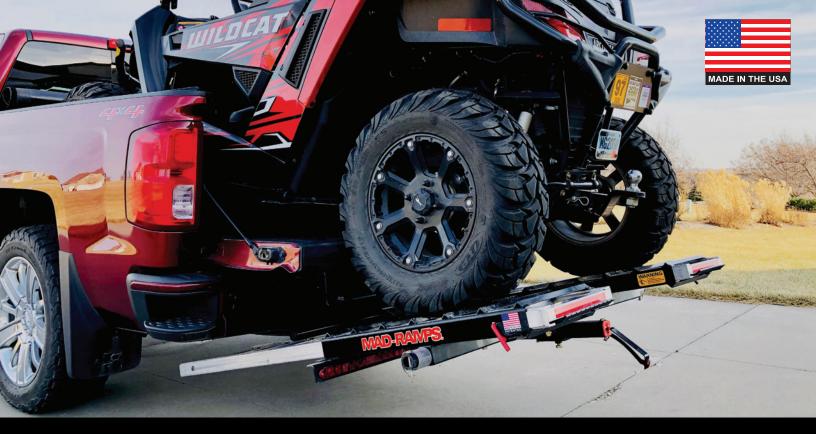

## MAD-RAVPS.

LEAVE THE TRAILER AND GO™

- Loads, unloads, and transports makes and models of ATVs/UTVs, lifted golf carts, and snowmobiles up to 1400 pounds
- DOT approved in all 50 states
- Connects and disconnects from your truck in 60 secs
- Offers two ground-clearance settings for both highway and off-road travel
- Go anywhere, and easily reach locations that are difficult or impossible to reach with trailers
- Maintenance free steel and aluminum construction is durable in any environment

## MAD-RAMPS.

- Load & transport ATVs/UTVs, lifted golf carts, & snowmobiles up to 1400 lbs.
- DOT approved in all 50 states
- Connects and disconnects from your truck in 60 seconds
- Two ground-clearance settings for highway & off-road travel
- Easily reach locations that are difficult or impossible to reach with a trailer
- Maintenance free steel/aluminum construction
- Durable in any environment