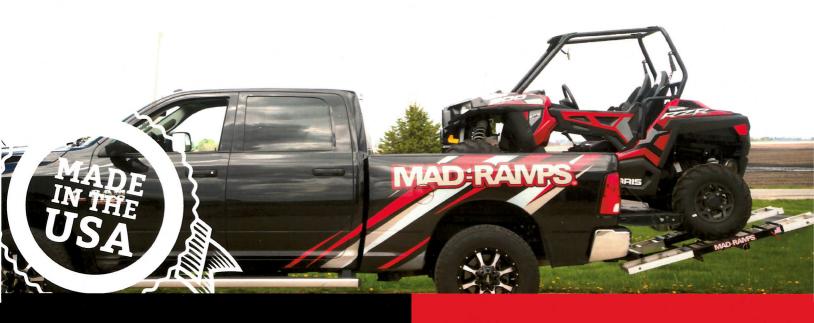

## MAD-RAVPS.

LEAVE THE TRAILER AND GO™

- Loads, unloads, and transports makes and models of ATVs/UTVs, lifted golf carts, and snowmobiles up to 1400 pounds
- DOT approved in all 50 states
- Connects and disconnects from your truck in 60 secs
- Offers two ground-clearance settings for both highway and off-road travel
- Go anywhere, and easily reach locations that are difficult or impossible to reach with trailers
- Maintenance free steel and aluminum construction is durable in any environment

## MAD-RAMPS.

- Load & transport ATVs/UTVs, lifted golf carts, & snowmobiles up to 1400 lbs.
- DOT approved in all 50 states
- Connects and disconnects from your truck in 60 seconds
- Two ground-clearance settings for highway & off-road travel
- Easily reach locations that are difficult or impossible to reach with a trailer
- Maintenance free steel/aluminum construction
- Durable in any environment