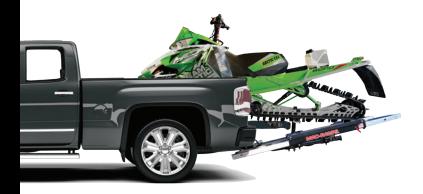

## MAD-RAVPS.

LEAVE THE TRAILER AND GO™

- Loads, unloads, and transports makes and models of ATVs/UTVs, lifted golf carts, and snowmobiles up to 1400 pounds
- DOT approved in all 50 states
- Connects and disconnects from your truck in 60 secs
- Offers two ground-clearance settings for both highway and off-road travel
- Go anywhere, and easily reach locations that are difficult or impossible to reach with trailers
- Maintenance free steel and aluminum construction is durable in any environment

## MAD-RAMPS.

- Load & transport ATVs/UTVs, lifted golf carts, & snowmobiles up to 1400 lbs.
- DOT approved in all 50 states
- Connects and disconnects from your truck in 60 seconds
- Two ground-clearance settings for highway & off-road travel
- Easily reach locations that are difficult or impossible to reach with a trailer
- Maintenance free steel/aluminum construction
- Durable in any environment