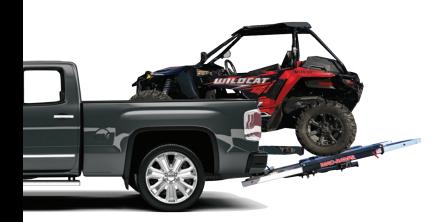

## MAD-RAVPS.

LEAVE THE TRAILER AND GO™

- Loads, unloads, and transports makes and models of ATVs/UTVs, lifted golf carts, and snowmobiles up to 1400 pounds
- DOT approved in all 50 states
- Connects and disconnects from your truck in 60 secs
- Offers two ground-clearance settings for both highway and off-road travel
- Go anywhere, and easily reach locations that are difficult or impossible to reach with trailers
- Maintenance free steel and aluminum construction is durable in any environment

## MAD-RAMPS.

- Load & transport ATVs/UTVs, lifted golf carts, & snowmobiles up to 1400 lbs.
- DOT approved in all 50 states
- Connects and disconnects from your truck in 60 seconds
- Two ground-clearance settings for highway & off-road travel
- Easily reach locations that are difficult or impossible to reach with a trailer
- Maintenance free steel/aluminum construction
- Durable in any environment