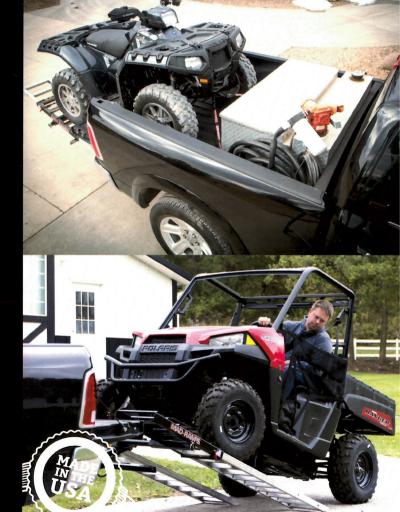

## MAD-RAVPS.

LEAVE THE TRAILER AND GO™

- Loads, unloads, and transports makes and models of ATVs/UTVs, lifted golf carts, and snowmobiles up to 1400 pounds
- DOT approved in all 50 states
- Connects and disconnects from your truck in 60 secs
- Offers two ground-clearance settings for both highway and off-road travel
- Go anywhere, and easily reach locations that are difficult or impossible to reach with trailers
- Maintenance free steel and aluminum construction is durable in any environment

## MAD-RAMPS.

- Load & transport ATVs/UTVs, lifted golf carts, & snowmobiles up to 1400 lbs.
- DOT approved in all 50 states
- Connects and disconnects from your truck in 60 seconds
- Two ground-clearance settings for highway & off-road travel
- Easily reach locations that are difficult or impossible to reach with a trailer
- Maintenance free steel/aluminum construction
- Durable in any environment