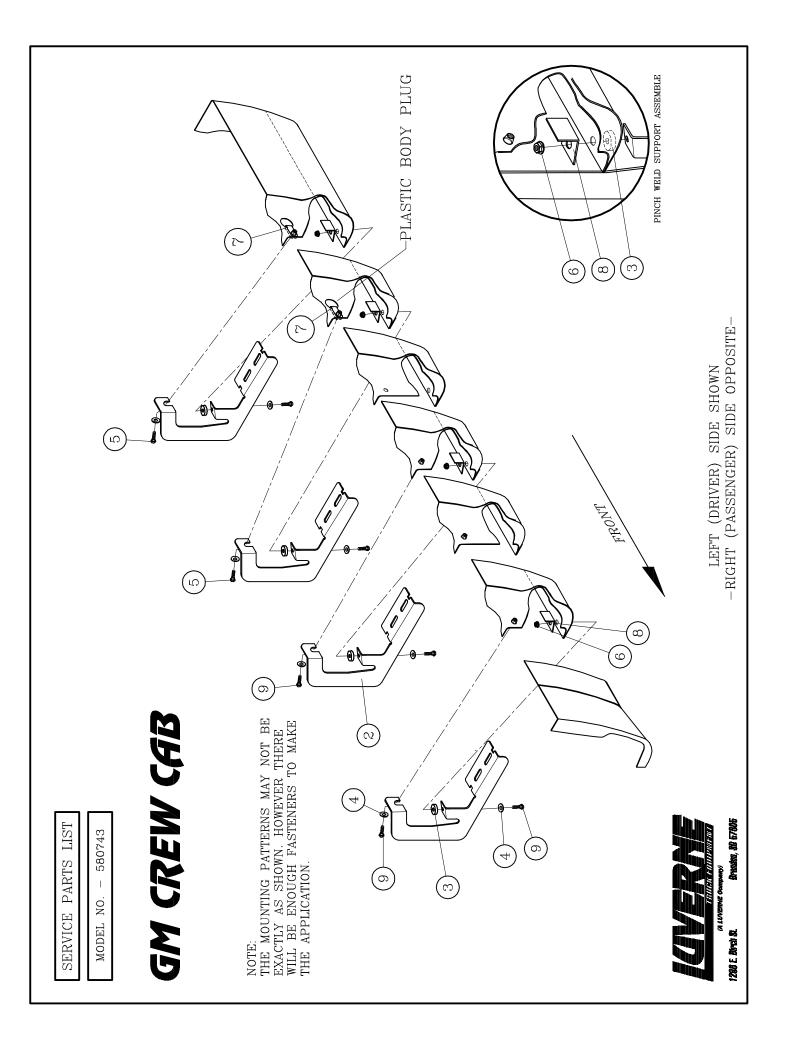

## NO DRILL APPLICATION

- 1. READ INSTRUCTIONS COMPLETELY AND CHECK TO MAKE SURE THAT ALL REQUIRED PARTS (LISTED ON SERVICE PARTS LIST) ARE ON HAND BEFORE STARTING THE INSTALLATION. THE SIDE ENTRY STEP ASSEMBLIES SHOULD BE MOUNTED TO THE PINCH WELD AND VERTICAL WALL OF THE ROCKER PANEL AS FOLLOWS. **NOTE: DEPENDING ON THE VEHICLE, THE HOLE CONFIGURATION MAY CHANGE. FASTENERS ARE PROVIDED FOR ALL APPLICATIONS.**
- 2. ON THE LEFT SIDE OF THE VEHICLE REMOVE THE PLASTIC BODY PLUGS THAT ARE LOCATED ON THE VERTICAL WALL OF THE ROCKER PANEL AND INSERT A 5/16"-18 U-NUT (ITEM #7) AS SHOWN. (IF THERE ARE THREADED INSERTS IN THE UPPER LOCATION, USE THE BLACK M8-1.25X30 BOLTS (ITEM #9).
- 3. POSITION THE MOUNTING BRACKETS (ITEM #2) SO THAT THE HOLES ON THE BRACKET LINE UP WITH THE HOLES ON THE INSIDE WALL OF THE ROCKER PANEL. INSTALL A 5/16"-18 X 1.0" HEX BOLT, AND A 5/16" FLAT WASHER (ITEMS #5, 4) FINGER TIGHT.
- 4. INSTALL A BLACK M8-1.25 X 30MMHEX BOLT, 5/16" FLAT WASHER, NYLON WASHER AND THE PINCH WELD SUPPORT (ITEMS #3, 4, 8, 9) THROUGH THE HOLE AND INSTALL A M8-1.25 NUT (ITEM #6) FINGER TIGHT ON THE BACK AS SHOWN.
- 5. REPEAT STEPS 3 4 FOR THE REMAINING BRACKETS.
- 6. INSTALL THE STEP BOARD AS DESCRIBED BY THE INSTRUCTIONS INCLUDED WITH YOUR STEP BOARDS.
- 7. PRESS STEP DOWN AND BACK, TIGHTEN THE MOUNTING BOLTS TO 19 LB-FT STARTING WITH THE BOTTOM BOLTS FOLLOWED BY THE TOP BOLTS.
- 8. REPEAT STEPS 2 7 FOR THE RIGHT SIDE OF THE VEHICLE.

| ITEM | PART NO. | QTY | DESCRIPTION                       |
|------|----------|-----|-----------------------------------|
| 1    | 480743   | 1   | STEP ASSEMBLY, SES, (MOD. 480743) |
|      |          |     |                                   |
| 2    | 551382   | 8   | BRKT-MTG,, SES, 07-14 GM PICKUPS  |
| 3    | 107182   | 8   | WASHER-NYLON, 3.12 X 1.24 X .25   |
| 4    | 106998   | 16  | 5/16" FLATWASHER, SST, BZP        |
| 5    | 100647   | 8   | 5/16"-18 X 1.00" SCR ZP           |
| 6    | 105859   | 8   | NUT SERR FLG, M8-1.25, ZP         |
| 7    | 105541   | 8   | U-NUT,5/16"-18                    |
| 8    | 551666   | 8   | BRKT-MTG, PINCH WELD SUPPORT      |
| 9    | 100180   | 16  | M8-1.25 X 30MM, SCR, SST, BZP     |