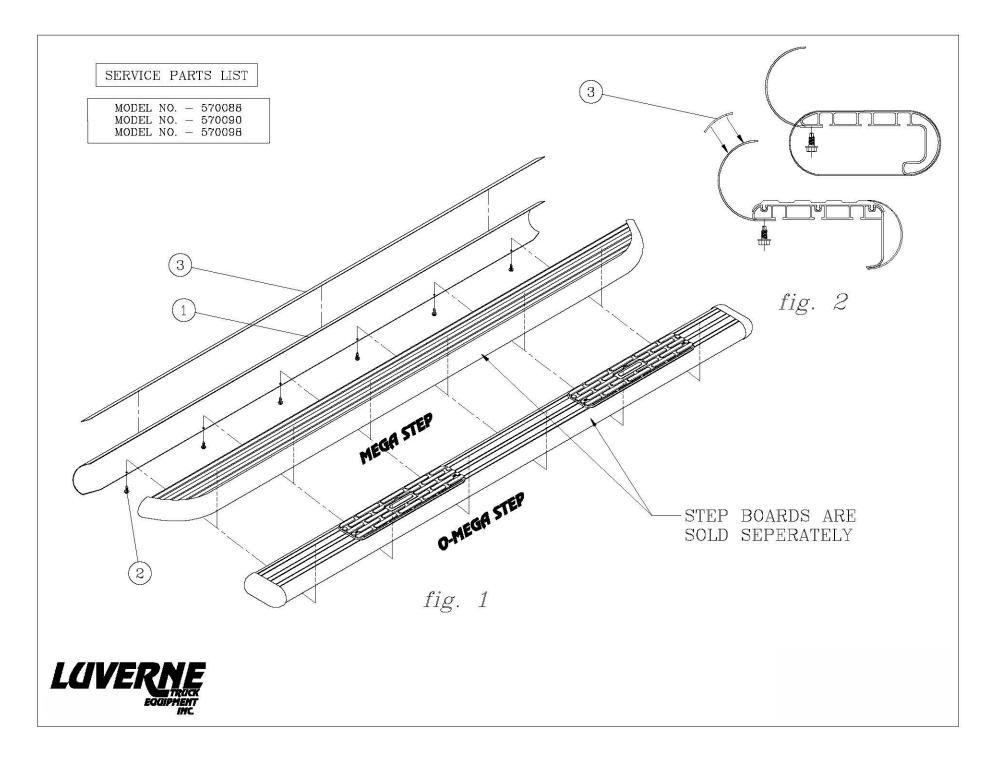

## MODEL 570088/570090/570098 BLACK PLASTIC BACKSPLASH FOR MEGA STEPS & O-MEGA STEPS:

- 1. Read instructions completely and check to make sure that all required parts (listed on service parts list) are on hand before starting the installation.
- 2. This product is universal backsplash designed to fit the 88" Mega and O-Mega Step boards. It must be cut as follows to fit shorter boards:
  - 2.1. Measure the overall length of the step board that this needs to fit.
  - 2.2. Using a scissors, or utility knife, cut the backsplash approx 1-1/2" shorter than the overall length of the step board.
  - 2.3. Using the template supplied in the instruction sheets as a guide, mark the angle on the ends of the backsplash. Cut the angle using a utility knife. The notch will be located under the board.
  - 2.4. Peel and stick foam rubber tape item #3 to the top back side of backsplash about a <sup>1</sup>/<sub>4</sub>" from top edge.
- 3. Attach the backsplash to the Step.
  - 3.1. Loosen all the serrated flange nuts that hold the board to the brackets.
  - 3.2. Position the backsplash up under the board, and above the brackets. The plastic should be pushed under the board so that it contacts the rear screws.
  - 3.3. Make sure that you have compression between the top of the backsplash and the bottom of the rocker panel, so that it will not rattle.
  - 3.4. Tighten the nuts down to the board pinching the backsplash between the board and the bracket.
- 4. Using the supplied self drilling screws attach the backsplash to the bottom of the board as shown in fig. 2. Space the screws out equally making sure not to hit the existing brackets. Making sure not to over tighten the screw because it may show through the rubber tread.

| ITEM | PART NO. | QTY | DESCRIPTION                                     |
|------|----------|-----|-------------------------------------------------|
| 1    | 104949   | 2   | BACKSPLASH-BLACK PLASTIC, 570088                |
| 1    | 109234   | 2   | BACKSPLASH-BLACK PLASTIC, 570098                |
| 2    | 108409   | 12  | SCREW-SELFDRILLING, #10 X 1/2", ZP              |
| 3    | 108435   | 2   | FOAM-RUBBER TAPE, 1/16" X 1.00" X 86.00", BLACK |