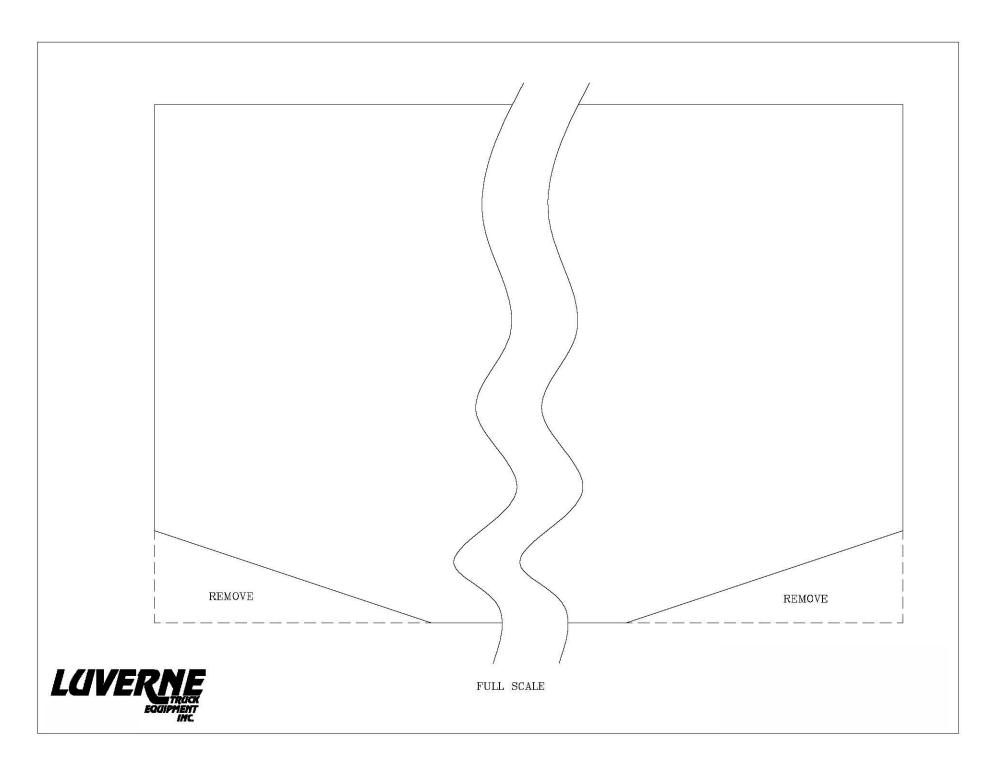

## MODEL 570088/570090/570098 BLACK PLASTIC BACKSPLASH FOR MEGA STEPS & O-MEGA STEPS:

- 1. Read instructions completely and check to make sure that all required parts (listed on service parts list) are on hand before starting the installation.
- 2. This product is universal backsplash designed to fit the 88" Mega and O-Mega Step boards. It must be cut as follows to fit shorter boards:
  - 2.1. Measure the overall length of the step board that this needs to fit.
  - 2.2. Using a scissors, or utility knife, cut the backsplash approx 1-1/2" shorter than the overall length of the step board.
  - 2.3. Using the template supplied in the instruction sheets as a guide, mark the angle on the ends of the backsplash. Cut the angle using a utility knife. The notch will be located under the board.
  - 2.4. Peel and stick foam rubber tape item #3 to the top back side of backsplash about a <sup>1</sup>/<sub>4</sub>" from top edge.
- 3. Attach the backsplash to the Step.
  - 3.1. Loosen all the serrated flange nuts that hold the board to the brackets.
  - 3.2. Position the backsplash up under the board, and above the brackets. The plastic should be pushed under the board so that it contacts the rear screws.
  - 3.3. Make sure that you have compression between the top of the backsplash and the bottom of the rocker panel, so that it will not rattle.
  - 3.4. Tighten the nuts down to the board pinching the backsplash between the board and the bracket.
- 4. Using the supplied self drilling screws attach the backsplash to the bottom of the board as shown in fig. 2. Space the screws out equally making sure not to hit the existing brackets. Making sure not to over tighten the screw because it may show through the rubber tread.