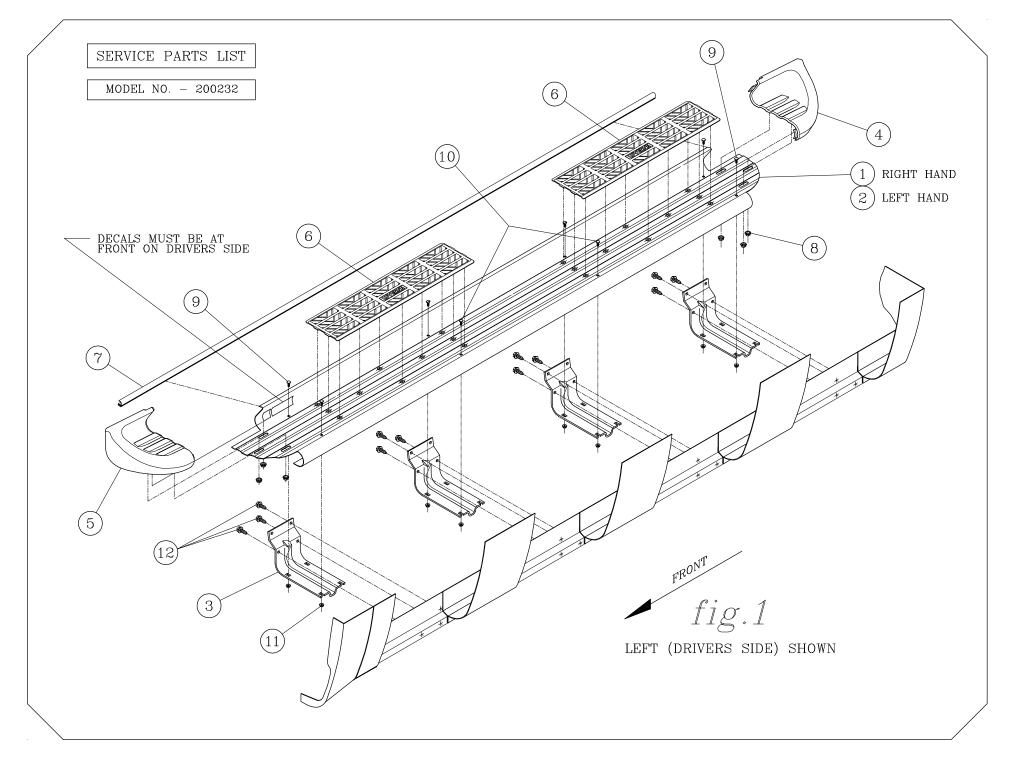

## INSTALLATION INSTRUCTIONS AND PARTS LIST

APPLICATION: MODEL 200232 STAINLESS STEEL SIDE ENTRY STEPS ON: 2002 AND NEWER DODGE RAM QUAD CAB PICKUPS

- 1. READ INSTRUCTIONS COMPLETELY AND CHECK TO MAKE SURE THAT ALL REQUIRED PARTS (LISTED ON SERVICE PARTS LIST) ARE ON HAND BEFORE STARTING THE INSTALLATION.
- 2. PEEL AWAY THE PROTECTIVE VINYL COVERING AND CLEAN THE TOP OF EACH STEP PLATE TO REMOVE ANY VINYL COVERING RESIDUE. (A GOOD GLASS CLEANER IS SUGGESTED).
- 3. THE STEP ASSEMBLIES MUST BE MOUNTED TO THE PINCH WELD AND INBOARD VERTICAL SURFACE OF THE ROCKER PANEL PER THE FOLLOWING INSTRUCTIONS.
  - 3.1. FROM FRONT TO REAR, REMOVE RUBBER PLUGS FROM THE #4, #6 & #8 ACCESS HOLES ON THE INBOARD VERTICAL WALL OF THE ROCKER PANEL.
  - 3.2. POSITION THE STEP ASSEMBLY (ITEM #1 THRU #11) UP UNDER THE ROCKER PANEL SO THAT THE FRONT END CAP IS JUST BEHIND THE HEAD OF THE FACTORY BOLT ON THE BOTTOM OF THE ROCKER PANEL.
  - 3.3. PUSH THE STEP ASSEMBLY SNUG UP UNDER THE ROCKER PANEL, LEVEL THE STEP PLATE AND CLAMP THE BRACES (ITEM #3) TO THE PINCH WELD.
  - 3.4. MARK THE CENTER OF THE BRACE'S BOTTOM HOLES ON THE PINCH WELD AND THEN DRILL PILOT HOLES AND 17/64" DIA. HOLES THRU THE PINCH WELD. (LOCATE THESE HOLES AS CLOSE TO CENTER AS IS PRACTICAL ON THE FLAT PORTION OF THE PINCH WELD).
  - 3.5. INSTALL 5/16" X 3/4" HEX WASHER HEAD THREAD FORMING SCREWS (ITEM #12). (TORQUE THESE SCREWS TO 15 LB. FT.).
  - 3.6. USING ONE OF THE UPPER HOLES (AS SHOWN) IN THE BRACE AS A PILOT, DRILL PILOT HOLES AND 17/64" DIA. HOLES THRU THE VERTICAL WALL OF THE ROCKER PANEL.
  - 3.7. INSTALL 5/16" X 3/4" HEX WASHER HEAD THREAD FORMING SCREWS (ITEM #12) AS SHOWN. (BEING CAREFUL NOT TO OVER TIGHTEN, TORQUE THESE SCREWS TO APPROX. 10 LB. FT.).

| ITEM | PART NO. | QTY | DESCRIPTION                                 |
|------|----------|-----|---------------------------------------------|
| 1    | 550965   | 1   | STEP PLATE-SES,RH,DODGE RAM,QUAD CAB        |
| 2    | 550967   | 1   | STEP PLATE-SES,LH,DODGE RAM,QUAD CAB        |
| 3    | 550958   | 8   | BRACE-SUPPORT,SES,RH/LH,DODGE RAM           |
| 4    | 104250   | 2   | END CAP-RH FRONT/LH REAR                    |
| 5    | 104251   | 2   | END CAP-LH FRONT/RH REAR                    |
| 6    | 102600   | 4   | PAD,STEP PLATE,20.00"                       |
| 7    | 104255   | 2   | TRIM-SEAL,SES,EXTRUDED                      |
| 8    | 104257   | 12  | NUT-HEX,SGL SELF THD,CAP WASHER,1/4"        |
| 9    | 104258   | 8   | BOLT-CARRIAGE,SST,#10-24 X 3/4"LG           |
| 10   | 104259   | 8   | BOLT-CARRIAGE,CLP HD,SST,#10-24 X 3/4"LG    |
| 11   | 104261   | 16  | NUT-SERRATED FLANGE,HEX,SST,#10-24          |
| 12   | 104267   | 24  | SCREW-HEX HD, THD FORMING, AB, 5/16" X 3/4" |
|      |          |     |                                             |

## SERVICE PARTS LIST