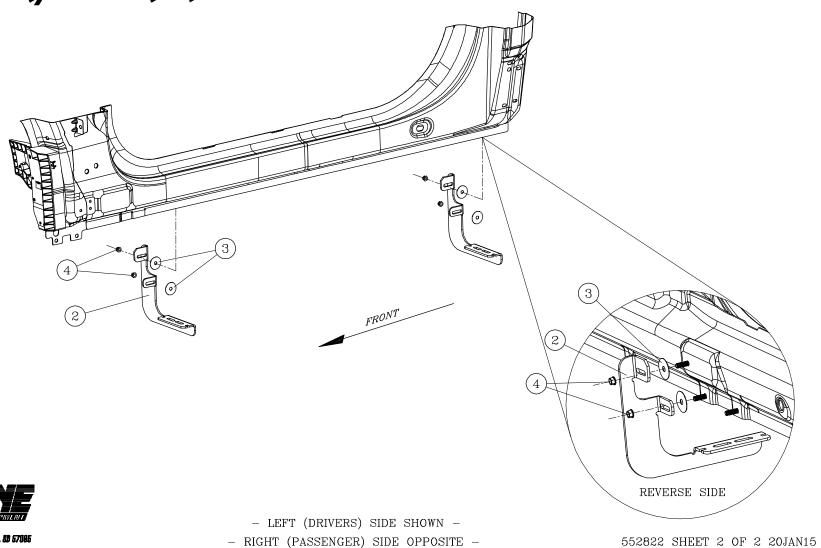

#### ROCKER PANEL MOUNT APPLICATION

- 1. READ INSTRUCTIONS COMPLETELY AND CHECK TO MAKE SURE THAT ALL REQUIRED PARTS (LISTED ON SERVICE PARTS LIST) ARE ON HAND BEFORE STARTING THE INSTALLATION.
- 2. ON THE LEFT SIDE OF THE VEHICLE INSTALL TWO 1.5" ISOLATOR WASHERS (ITEM #3) THE STEP MOUNTING BRACKET (ITEM #2) AND TWO M8-1.25 FLANGE NUTS (ITEM #4) ON THE FACTORY PROVIDED STUDS ON THE INSIDE OF THE ROCKER PANEL AS SHOWN IN FIGURE 1.

NOTE: IF INSTALLING STAINLESS STEEL SIDE ENTRY STEPS LEAVE THE FLANGE NUTS FINGER TIGHT ONLY TO ASSIST ALIGNMENT OF THE STEP PLATE.

- 3. REPEAT STEP 2 FOR THE REMAINING BRACKETS.
- 4. CHECK THAT ALL BRACKETS ARE LEVEL AND TIGHTEN ALL FLANGE NUTS.
- 5. REAPEAT STEPS 2 4 FOR THE RIGHT SIDE OF THE VEHICLE.

#### ATTACHING THE STEP BOARDS TO THE BRACKETS:

PLEASE REFER TO THE INSTRUCTION SHEET INCLUDED WITH YOUR STEP BOARD ASSEMBLY TO MOUNT THE STEP TO THE BRACKETS.