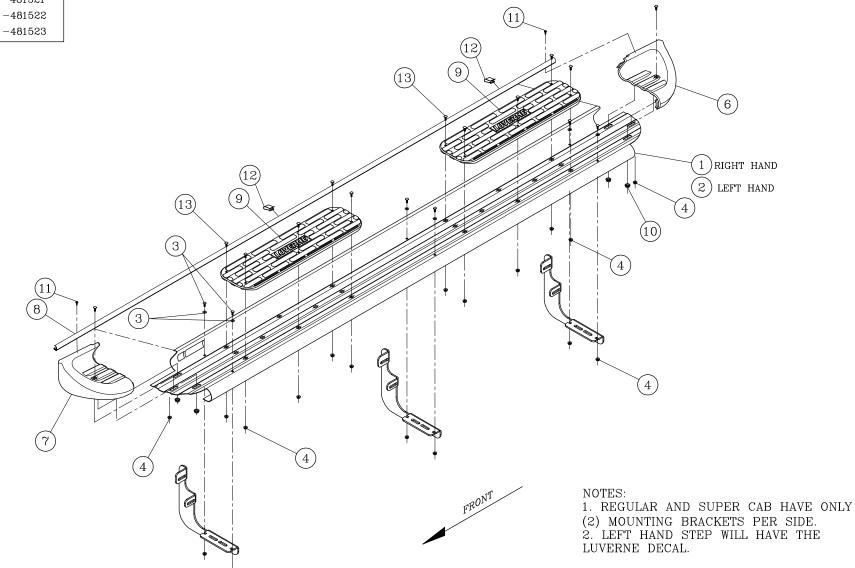

## 2015+ FORD F150 REGULAR CAB, SUPER CAB, SUPERCREW

- 1. READ INSTRUCTIONS COMPLETELY AND CHECK TO MAKE SURE THAT ALL REQUIRED PARTS (LISTED ON SERVICE PARTS LIST) ARE ON HAND BEFORE STARTING THE INSTALLATION.
- 2. WITH THE STEP BOARD BRACKETS ATTACHED TO THE VEHICLE, ON THE LEFT SIDE OF THE VEHILCE PLACE THE STEP BOARD (ITEM #1) ON THE BRACKETS AND CHECK THAT THE MOUNTING HOLES LINE UP. (THE LUVERNE STICKER SHOULD BE ON THE FRONT DRIVERS SIDE)
- 3. INSERT THE 10-24 X .75" CARRIAGE BOLTS (ITEM #3) INTO THE BLACK NEOPRENE WASHERS (ITEM #5).
- 4. USING THE10-24 X .75" CARRIAGE BOLTS (ITEM #3), AND THE 10-24 FLANGE NUTS (ITEM #4), ATTACH THE STEP BOARD TO THE BRACKETS. NOTE THAT ON THE SUPERCREW THERE IS ALREADY A CARRIAGE BOLT INSTALLED UNDER THE STEP PAD ON THE RIGHT SIDE PLATE.
- 5. ADJUST STEP IN/OUT TO ALIGN STEP WITH THE BODY OF THE TRUCK.
- 6. TIGHTEN STEP MOUNTING BOLTS.
- 7. REPEAT FOR RIGHT SIDE OF VEHICLE.

#### SERVICE PARTS LIST

| ITEM | PART NO. | QTY | DESCRIPTION                          |
|------|----------|-----|--------------------------------------|
| 1    | 552629   | 1   | STEP PLATE-SES,RH,481521             |
| 2    | 552630   | 1   | STEP PLATE-SES,LH,481521             |
| 1    | 552631   | 1   | STEP PLATE-SES,RH,481522             |
| 2    | 552632   | 1   | STEP PLATE-SES,LH,481522             |
| 1    | 552633   | 1   | STEP PLATE-SES,RH,481523             |
| 2    | 552634   | 1   | STEP PLATE-SES,LH,481523             |
|      |          |     |                                      |
| 3    | 104258   | 12  | BOLT – CARRIAGE, 10-24 X .75", SST   |
| 4    | 104261   | 12  | NUT – FLANGE, 10-24, SST             |
| 5    | 104530   | 12  | WASHER-NEOPRENE, .200X.468X.03,BLACK |
|      |          |     |                                      |
| 6    | 104250   | 2   | END CAP – RH FRONT/LH REAR           |
| 7    | 104251   | 2   | END CAP – LH FRONT/RH REAR           |
| 8    | 104255   | 2   | TRIM – SEAL, EXTRUSION, 80.50"       |
| 9    | 105500   | 4   | STEP PAD, 5.50 X 20.00               |
| 10   | 104257   | 8   | NUT – HEX, SINGLE THREAD             |
| 11   | 107958   | 4   | SCR-PPH, #8-18 X .5", SST            |
| 12   | 107645   | 4   | CLIP-U, .118185, BLK                 |
| 13   | 107863   | 24  | BOLT – CARRIAGE, 10-24 X .5", BZP    |