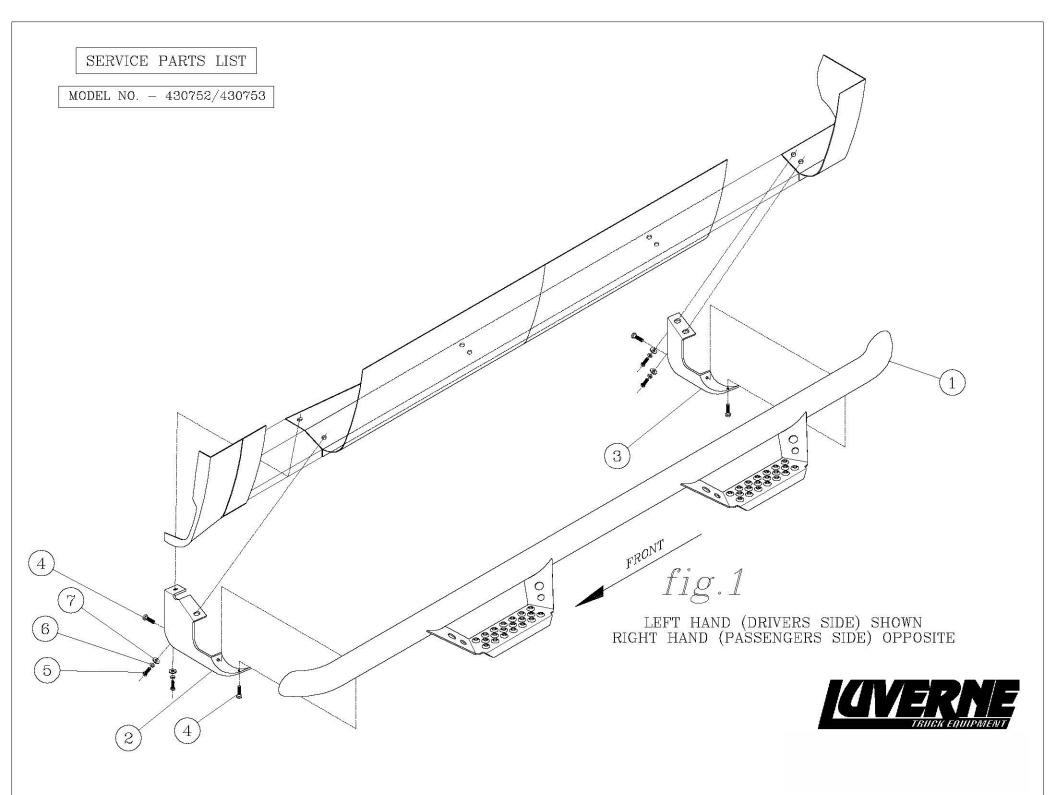

## INSTALLATION INSTRUCTIONS AND PARTS LIST

APPLICATION: 430752/430753 BAJA STEPS BLACK: 2007 AND NEWER TOYOTA TUNDRA DOUBLE CAB/CREWMAX

- 1. READ THE INSTRUCTIONS COMPLETELY, AND CHECK TO MAKE SURE THAT ALL THE REQUIRED PARTS (LISTED ON THE SERVICE PARTS LIST) ARE ON HAND BEFORE STARTING THE INSTALLATION.
- 2. INSTALL MOUNTING BRACKETS AS SHOWN IN FIG. 1, USING THE SUPPLIED 3/8-16 X 3/4" SST BUTTON HEAD SCREW (ITEM #4), LEAVE FASTENERS FINGER TIGHT AT THIS TIME.
- 3. THE BAJA STEPS MUST BE MOUNTED TO THE INBOARD SURFACE OF THE ROCKER PANEL PER THE FOLLOWING INSTRUCTIONS.
  - 3.1. POSITION THE BAJA STEP ASSEMBLY (ITEM #1 THRU #4) UP UNDER THE ROCKER PANEL SO THAT THE HOLES IN THE BRACKETS LINE UP WITH THE HOLES ON THE INSIDE OF THE ROCKER PANEL.
  - 3.2. ATTACH THE BRACKETS TO THE VEHICLE USING THE SUPPLIED M8-1.25 X 25MM SCREW, LOCK WASHER, AND FLAT WASHER (ITEMS #5, #6, #7). REPEAT FOR ALL BRACKETS.
  - 3.3. TORQUE ALL SCREWS TO 19 LB. FT.

| ITEM | PART NO. | QTY | DESCRIPTION                        |
|------|----------|-----|------------------------------------|
| 1    | 552163   | 2   | BAJA STEP WLDMT-LH/RH,BLACK,430752 |
| 1    | 552164   | 2   | BAJA STEP WLDMT-LH/RH,BLACK,430753 |
|      |          |     |                                    |
| 2    | 552161   | 2   | BRKT-MTG, FRONT, LH/RH, TOY TUNDRA |
| 3    | 552162   | 2   | BRKT-MTG, REAR, LH/RH, TOY TUNDRA  |
| 4    | 105105   | 8   | SCR-BTN HD, 3/8-16X3/4, SST        |
| 5    | 102549   | 8   | SCREW-HEX HD,M8-1.25 X 25MM        |
| 6    | 100030   | 8   | WASHER-LOCK, 5/16"                 |
| 7    | 100034   | 8   | WASHER-FLAT, 5/16"                 |

## SERVICE PARTS LIST