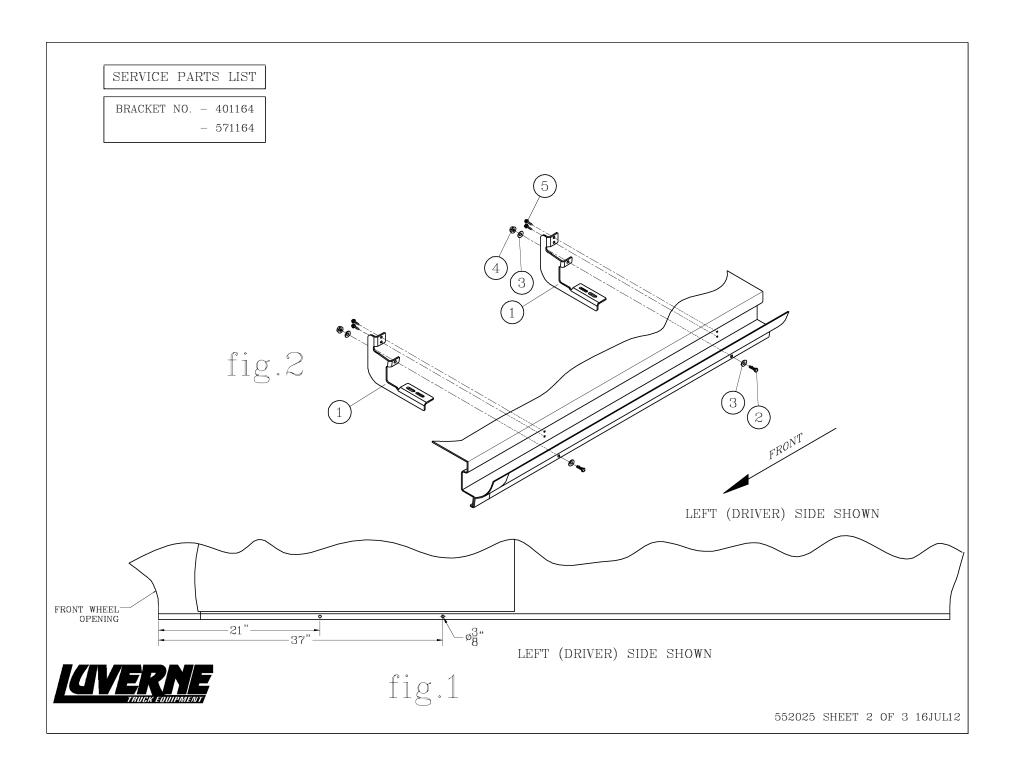

#### DRIVER SIDE INSTALLATION

- 1. DRILL (2) 3/8" DIAMETER HOLE THROUGH THE MIDDLE OF THE PINCH WELD FOR THE BOTTOM MOUNTING HOLE. SEE **FIG. 1** TO MARK THESE LOCATIONS WHICH ARE MEASURED FROM THE FRONT WHEEL WELL OPENING.
- 2. HOLD TWO OF THE BRACKETS (ITEM #1) UP TO THE VEHICLE AS SHOWN SECURING THEM WITH A 5/16-18X1.0 BOLT, FLANGE NUT, AND 2 WASHERS (ITEMS #2,3,4). TIGHTEN THESE FASTENERS DOWN ENSURING THAT THEY ARE LEVEL WITH THE VEHICLE.
- 3. WITH THE (2) BRACKETS IN PLACE AND THAT THE UPPER SURFACE IS IN CONTACT WITH THE VEHICLE, USE THE TOP (2) HOLES IN THE BRACKET AS A GUIDE AND DRILL (2) 5/32" HOLES THROUGH THE INNER ROCKER PANEL FOR EACH BRACKET. INSTALL THE 1/4" X 3/4" SELF TAPPING SCREWS (ITEM #5) USE CARE NOT TO OVER TIGHTEN.

### **SERVICE PARTS LIST**

| ITEM                                  | PART NO. | QTY | DESCRIPTION                                      |
|---------------------------------------|----------|-----|--------------------------------------------------|
| PARTS INCLUDED IN THE BRACKET PACKAGE |          |     |                                                  |
| 1                                     | 552021   | 6   | BRKT- MTG, NISSAN NV, <b>MEGA STEPS</b>          |
| 1                                     | 552131   | 6   | BRKT- MTG, NISSAN NV, <b>GRIP STEPS</b>          |
|                                       |          |     |                                                  |
| 2                                     | 106997   | 6   | SCREW- HEX HEAD CAP, 5/16_18 UNC X 1.00".SST,BZP |
| 3                                     | 106998   | 12  | WSHR-FL, 5/16, SST,BZP                           |
| 4                                     | 106996   | 6   | NUT-SERRATED FLANGE, 5/16-18,SST,BZP             |
| 5                                     | 100004   | 12  | SCREW- HEX HEAD SELF TAPPING,1/4" X 3/4", ZP     |