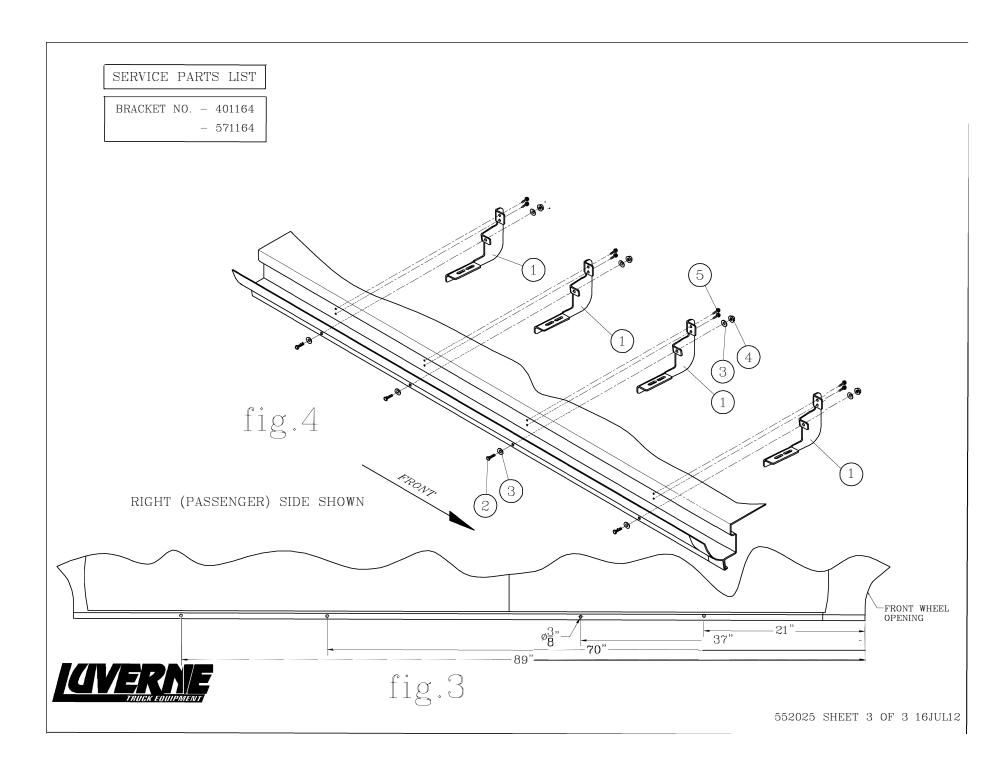

#### PASSENGER SIDE INSTALLATION

- 4. DRILL (4) 3/8" DIAMETER HOLE THROUGH THE MIDDLE OF THE PINCH WELD FOR THE BOTTOM MOUNTING HOLE. SEE **FIG. 3** TO MARK THESE LOCATIONS WHICH ARE MEASURED FROM THE FRONT WHEEL WELL OPENING.
- 5. HOLD THESE BRACKETS (ITEM #1) UP TO THE VEHICLE AS SHOWN SECURING THEM WITH A 5/16-18X1.0 BOLT, FLANGE NUT, AND (2) WASHERS (ITEMS #2,3,4). SNUG THESE FASTENERS DOWN.
- 6. WITH THE (4) BRACKETS IN PLACE USE THE UPPER (2) HOLES IN THE BRACKET AS A GUIDE AND DRILL (2) 5/32" HOLES THROUGH THE INNER ROCKER PANEL FOR EACH BRACKET. INSTALL THE 1/4" X 3/4" SELF TAPPING SCREWS (ITEM #5) USE CARE NOT TO OVER TIGHTEN.

### **SERVICE PARTS LIST**

| ITEM                                  | PART NO. | QTY | DESCRIPTION                                      |
|---------------------------------------|----------|-----|--------------------------------------------------|
| PARTS INCLUDED IN THE BRACKET PACKAGE |          |     |                                                  |
| 1                                     | 552021   | 6   | BRKT- MTG, NISSAN NV, <b>MEGA STEPS</b>          |
| 1                                     | 552131   | 6   | BRKT- MTG, NISSAN NV, <b>GRIP STEPS</b>          |
|                                       |          |     |                                                  |
| 2                                     | 106997   | 6   | SCREW- HEX HEAD CAP, 5/16_18 UNC X 1.00".SST,BZP |
| 3                                     | 106998   | 12  | WSHR-FL, 5/16, SST,BZP                           |
| 4                                     | 106996   | 6   | NUT-SERRATED FLANGE, 5/16-18,SST,BZP             |
| 5                                     | 100004   | 12  | SCREW- HEX HEAD SELF TAPPING,1/4" X 3/4", ZP     |