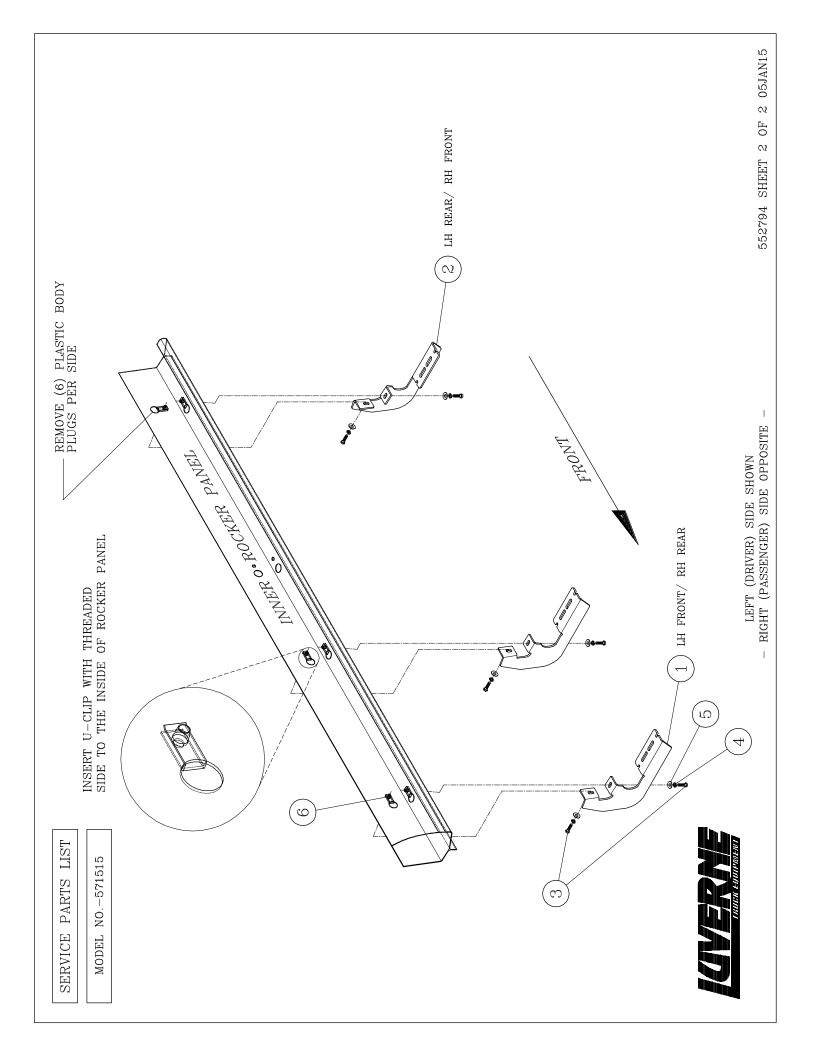

## NO DRILL APPLICATION

- 1. READ INSTRUCTIONS COMPLETELY AND CHECK TO MAKE SURE THAT ALL REQUIRED PARTS (LISTED ON SERVICE PARTS LIST) ARE ON HAND BEFORE STARTING THE INSTALLATION.
- 2. ON THE LEFT SIDE OF THE VEHICLE REMOVE THE PLASTIC BODY PLUGS THAT ARE LOCATED ON THE BOTTOM & VERTICAL WALL OF THE ROCKER PANEL, AND INSERT A 5/16"-18 U-NUT (ITEM #6) AS SHOWN. USE THE FIRST, SECOND, & FOURTH SET OF HOLES BACK, FROM THE FRONT WHEEL OPENING.
- 3. POSITION THE MOUNTING BRACKETS (ITEM #1, & 2) SO THAT THE HOLES ON THE BRACKET LINE UP WITH THE HOLES ON THE INSIDE WALL OF THE ROCKER PANEL. INSTALL THE 5/16"-18 X 1.00" HEX BOLTS (ITEM #3), 5/16" LOCK WASHERS (ITEM #4), AND A 5/16" FLAT WASHERS (ITEM #5), FINGER TIGHT.
- 4. REPEAT STEPS 3 4 FOR THE REMAINING BRACKETS.
- 5. INSTALL THE STEP BOARD AS DESCRIBED BY THE INSTRUCTIONS INCLUDED WITH YOUR STEP BOARDS.
- 6. TIGHTEN THE MOUNTING BOLTS TO 19 LB-FT STARTING WITH THE BOTTOM BOLTS FOLLOWED BY THE TOP BOLTS.
- 7. REPEAT STEPS 2 7 FOR THE RIGHT SIDE OF THE VEHICLE.

| ITEM | PART NO. | QTY | DESCRIPTION                       |
|------|----------|-----|-----------------------------------|
| 1    | 552790   | 3   | BRKT-MTG, RH FRNT/LH REAR, 571515 |
| 2    | 552791   | 3   | BRKT-MTG, LH FRNT/RH REAR, 571515 |
| 3    | 100647   | 12  | 5/16"-18 X 1.00" SCR ZP           |
| 4    | 100034   | 12  | FLAT WASHER, 5/16, ZP             |
| 5    | 100030   | 12  | LOCK WASHER, 5/16, ZP             |
| 6    | 105541   | 8   | U-NUT,5/16"-18                    |