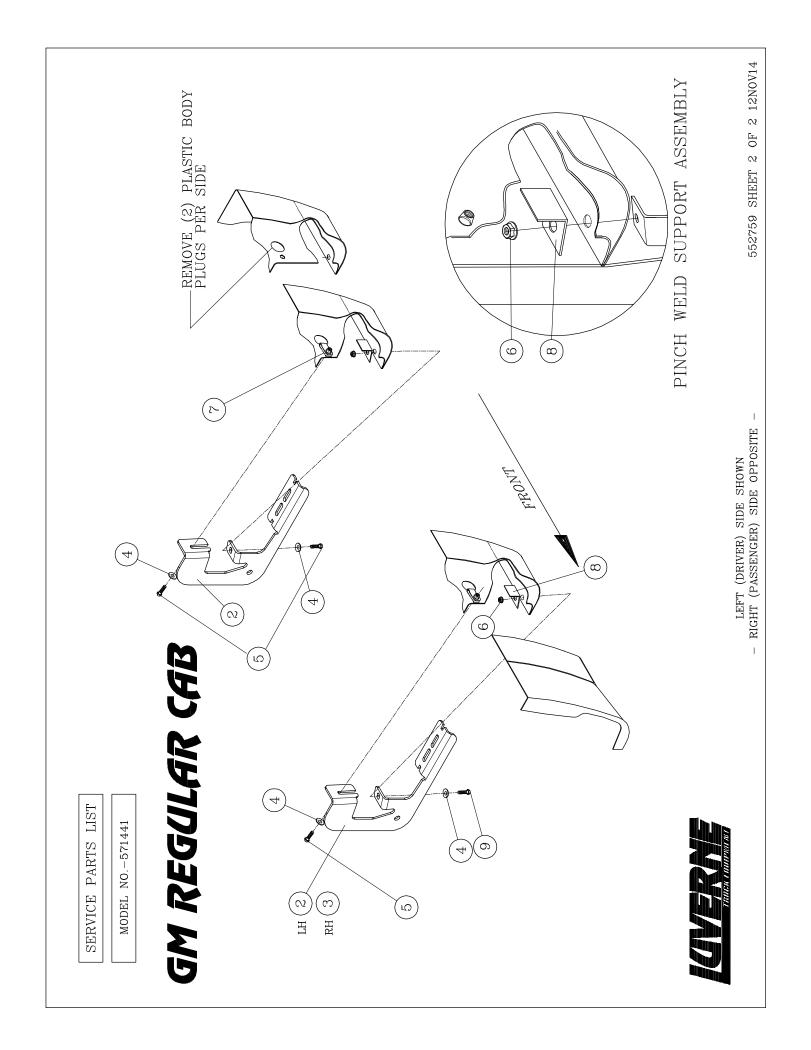

## **NO DRILL APPLICATION**

- 1. READ INSTRUCTIONS COMPLETELY AND CHECK TO MAKE SURE THAT ALL REQUIRED PARTS (LISTED ON SERVICE PARTS LIST) ARE ON HAND BEFORE STARTING THE INSTALLATION. THE SIDE ENTRY STEP ASSEMBLIES SHOULD BE MOUNTED TO THE PINCH WELD AND VERTICAL WALL OF THE ROCKER PANEL AS FOLLOWS. **NOTE: DEPENDING ON THE VEHICLE, THE HOLE CONFIGURATION MAY CHANGE. FASTENERS ARE PROVIDED FOR ALL APPLICATIONS.**
- 2. ON THE LEFT SIDE OF THE VEHICLE REMOVE THE PLASTIC BODY PLUGS THAT ARE LOCATED ON THE VERTICAL WALL OF THE ROCKER PANEL AND INSERT A 5/16"-18 U-NUT (ITEM #7) AS SHOWN. (IF THERE ARE THREADED INSERTS IN THE UPPER LOCATION, USE THE BLACK M8-1.25X30 BOLTS (ITEM #)).
- 3. POSITION THE MOUNTING BRACKETS (ITEM #3) SO THAT THE HOLES ON THE BRACKET LINE UP WITH THE HOLES ON THE INSIDE WALL OF THE ROCKER PANEL. INSTALL A 5/16"-18 X 1.0" HEX BOLT, AND A 5/16" FLAT WASHER (ITEMS #5, 4) FINGER TIGHT.
- 4. INSTALL A BLACK M8-1.25 X 30MMHEX BOLT, 5/16" FLAT WASHER, AND THE PINCH WELD SUPPORT (ITEMS #4, 8, 9) THROUGH THE HOLE AND INSTALL A M8-1.25 NUT (ITEM #6) FINGER TIGHT ON THE BACK AS SHOWN.
- 5. REPEAT STEPS 3 4 FOR THE REMAINING BRACKETS.
- 6. INSTALL THE STEP BOARD AS DESCRIBED BY THE INSTRUCTIONS INCLUDED WITH YOUR STEP BOARDS.
- 7. PRESS STEP DOWN AND BACK, TIGHTEN THE MOUNTING BOLTS TO 19 LB-FT STARTING WITH THE BOTTOM BOLTS FOLLOWED BY THE TOP BOLTS.
- 8. REPEAT STEPS 2 7 FOR THE RIGHT SIDE OF THE VEHICLE.

| ITEM | PART NO. | QTY | DESCRIPTION                            |
|------|----------|-----|----------------------------------------|
| 1    |          | 1   | STEP ASSEMBLY, MEGA STEP / O-MEGA STEP |
|      |          |     |                                        |
| 2    | 552628   | 2   | BRKT-MTG, LH, MEGA STEP, 571441        |
| 3    | 552627   | 2   | BRKT-MTG, RH, MEGA STEP, 571441        |
| 4    | 106998   | 8   | 5/16" FLATWASHER, SST, BZP             |
| 5    | 100647   | 4   | 5/16"-18 X 1.00" SCR ZP                |
| 6    | 105859   | 4   | NUT SERR FLG, M8-1.25, ZP              |
| 7    | 105541   | 4   | U-NUT,5/16"-18                         |
| 8    | 551666   | 4   | BRKT-MTG, PINCH WELD SUPPORT           |
| 9    | 100180   | 4   | M8-1.25 X 30MM, SCR, SST, BZP          |