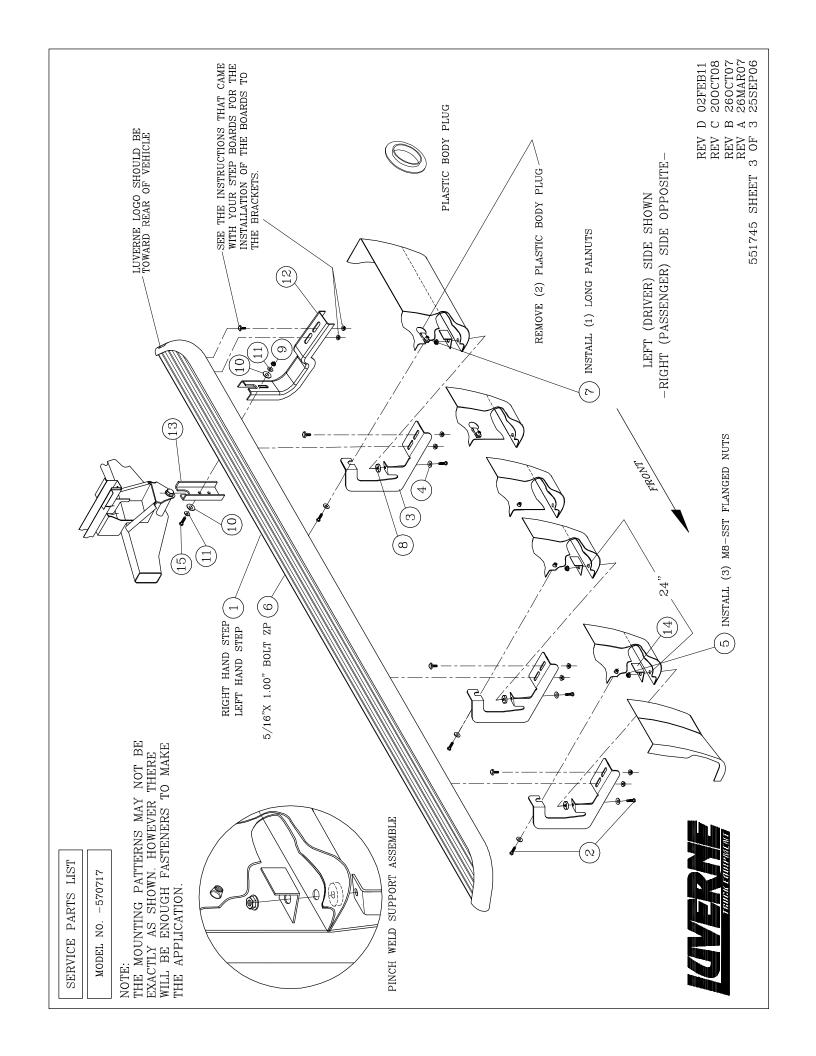

## INSTALLATION INSTRUCTIONS AND PARTS LIST

MODEL 570717 W2W MEGA STEP BRACKETS: 2007 AND NEWER GM CREW CAB PICKUPS AND EXT CABS

- 1. READ INSTRUCTIONS COMPLETELY AND CHECK TO MAKE SURE THAT ALL REQUIRED PARTS (LISTED ON SERVICE PARTS LIST) ARE ON HAND BEFORE STARTING THE INSTALLATION.
- 2. ATTACH THE TOP OF THE MOUNTING BRACKETS (ITEM #5) TO THE VEHICLE WITH AN M8 BOLT (ITEM#2) AND WASHER (ITEM #4) NOTE THIRD BRKT BACK WILL NEED TO USE U-NUT (ITEM #7)

  AND 5/16" BOLT (ITEM #6) AND WASHER (ITEM #4) TO MOUNT. DISTANCE BETWEEN 1<sup>ST</sup> AND 2<sup>ND</sup> BRACKET WILL BE 24 INCHES.
- 3. INSERT A NYLON WASHER (ITEM #8) BETWEEN THE TOP OF THE MOUNTING BRACKET AND THE BOTTOM OF THE ROCKER PANEL AND INSTALL THE SCREW (ITEM#2) AND WASHER (ITEM#4) NUT AND PINCH WELD SUPPORT BRACKET (ITEM #5 &14) THIS IS DONE ON EACH MOUNTING BRACKET.TIGHTEN TO 19 LB FT.
- 4. ATTACH THE SPRING HANGER MOUNTING BRACKETS (ITEM # 12 & #13) AGAINST THE SIDE OF THE VEHICLE SPRING HANGER AS SHOWN.
  - 4.1 LOOSEN THE SPRING HANGER BOLT JUST ENOUGH SO THAT THE INBOARD SPRING HANGER MTG BRKT (ITEM #13) CAN BE SLID UP BEHIND THE FLANGE OF THE BOLT. POSITION THE INBOARD SPRING HANGER MTG BRKT BEHIND THE FLANGE OF THE SPRING HANGER BOLT, WITH THE CHANNEL OPEN TO THE OUTBOARD SIDE, AS SHOWN.
  - 4.2 INSTALL THE OUTBOARD SPRING HANGER MTG BRKT (ITEM #12) SO THAT THE INBOARD VERTICAL PORTION OF THE BRACKET FITS INSIDE THE CHANNEL SHAPE OF THE INBOARD SPRING HANGER MTG BRKT USING THE 3/8" ZINC PLATED BOLT (ITEM #17), WASHERS, ½" WASHERS, AND 3/8" ZINC PLATED NYLOCK NUT (ITEMS #9-#11) AS SHOWN. (LEAVE THE FASTENERS FINGER TIGHT).
- 5. PREPARE THE MEGA STEP PLATE FOR MOUNTING AS FOLLOWS. INSERT (4) 5/16" SQUARE HEAD SCREWS IN THE CENTER SLOT ON THE UNDER SIDE OF THE STEP.
  - 5.1 POSITIONS THE MEGA STEP ON THE MOUNTING BRACKETS SO THAT THE SQUARE HEAD SCREWS ARE LOCATED IN THE SLOTS OF THE MOUNTING BRACKETS AND THE STEP IS CENTERED, FRONT TO REAR, ON THE VEHICLE. INSTALL 5/16" SERRATED FLANGE NUTS, ON THE SQUARE HEAD SCREWS AND TIGHTEN TO 19 LB FT.

NOTE: FASTENERS MENTIONED IN STEPS 5 & 5.1 WILL COME IN THE STEP BOARD FASTENER PACKAGE.

5.2 TIGHTEN THE SPRING HANGER FLG. NUT TO 60 LB FT & THE 5/16" FASTENERS TO 19 LB FT.

REV D 02FEB11 REV C 20OCT08 REV B 26OCT07 REV A 26MAR07 551745 SHEET 1 OF 3 22NOV06

## SERVICE PARTS LIST

| ITEM | PART NO. | QTY | DESCRIPTION                                    |
|------|----------|-----|------------------------------------------------|
| 1    |          | 2   | MEGA STEP BOARD ASSEMBLY (SOLD SEPARATELY)     |
|      |          |     | LENGTH WILL VARY DEPENDING ON APPLICATION      |
|      |          |     |                                                |
| 2    | 100180   | 12  | M8 X 30 X 1.25 SCR,SST,BZP                     |
| 3    | 551746   | 6   | MOUNTING BRACKET, MEGASTEP                     |
| 4    | 102734   | 12  | 5/16" STD FLAT WASHER SST                      |
| 5    | 105859   | 6   | M8 FLANGED NUT ZP                              |
| 6    | 100647   | 6   | 5/16" X 1.00" SCR ZP                           |
| 7    | 105541   | 6   | U-NUT 5/16" - 18                               |
| 8    | 107182   | 6   | WASHER-SPCR,NYLON,BLK.312 IDX 1.24 OD X .25THK |
| 9    | 102381   | 2   | NUT-NYLOCK, HEX, 3/8-16, ZP                    |
| 10   | 100118   | 4   | WASHER-FL, ½",ZP                               |
| 11   | 100062   | 4   | WASHER- FL,3/8",ZP                             |
| 12   | 551669   | 2   | BRKT-MTG,REAR,OUTBRD,571117                    |
| 13   | 551708   | 2   | BRKT-MTG,REAR,INBRD,571117                     |
| 14   | 551666   | 6   | BRKT-MTG,PINCH WELD SUPPORT                    |
| 15   | 101326   | 2   | BOLT,HEX HEAD,3/8-16 X 2.00,ZP                 |