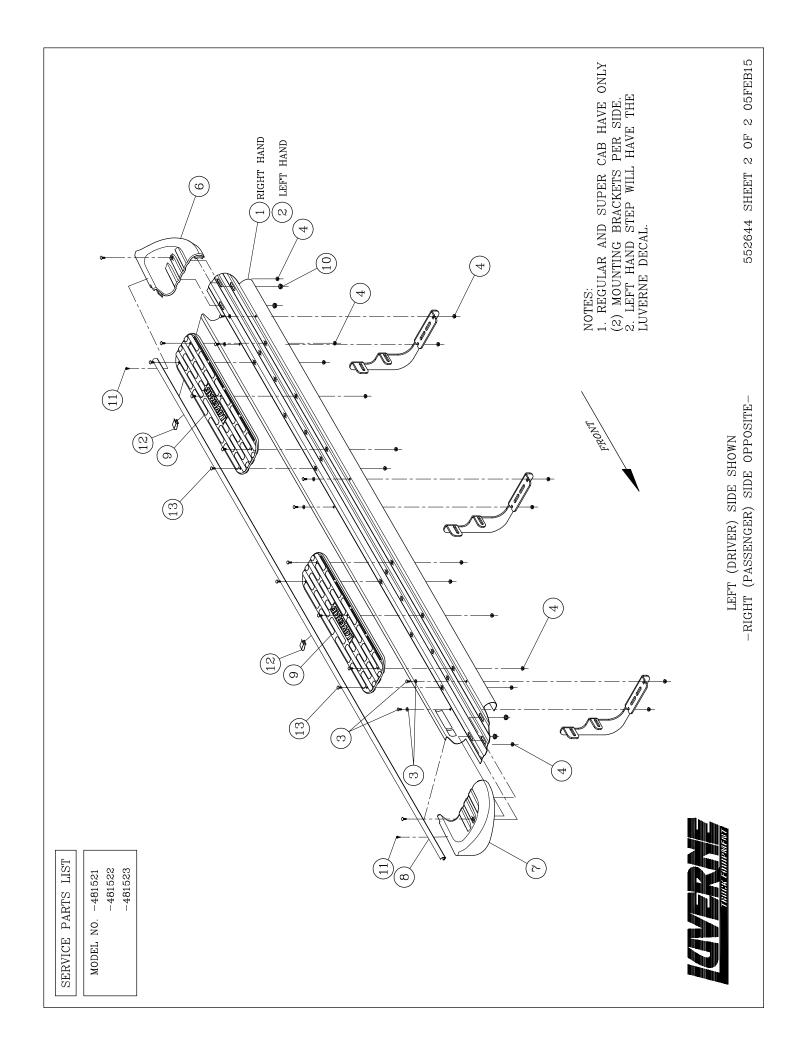

## SERVICE PARTS LIST

| ITEM | PART NO. | QTY | DESCRIPTION                          |
|------|----------|-----|--------------------------------------|
| 1    | 552629   | 1   | STEP PLATE-SES,RH,481521             |
| 2    | 552630   | 1   | STEP PLATE-SES,LH,481521             |
| 1    | 552631   | 1   | STEP PLATE-SES,RH,481522             |
| 2    | 552632   | 1   | STEP PLATE-SES,LH,481522             |
| 1    | 552633   | 1   | STEP PLATE-SES,RH,481523             |
| 2    | 552634   | 1   | STEP PLATE-SES,LH,481523             |
|      |          |     |                                      |
| 3    | 104258   | 12  | BOLT – CARRIAGE, 10-24 X .75", SST   |
| 4    | 104261   | 12  | NUT – FLANGE, 10-24, SST             |
| 5    | 104530   | 12  | WASHER-NEOPRENE, .200X.468X.03,BLACK |
|      |          |     |                                      |
| 6    | 104250   | 2   | END CAP – RH FRONT/LH REAR           |
| 7    | 104251   | 2   | END CAP – LH FRONT/RH REAR           |
| 8    | 104255   | 2   | TRIM – SEAL, EXTRUSION, 80.50"       |
| 9    | 105500   | 4   | STEP PAD, 5.50 X 20.00               |
| 10   | 104257   | 8   | NUT – HEX, SINGLE THREAD             |
| 11   | 107958   | 4   | SCR-PPH, #8-18 X .5", SST            |
| 12   | 107645   | 4   | CLIP-U, .118185, BLK                 |
| 13   | 107863   | 24  | BOLT – CARRIAGE, 10-24 X .5", BZP    |