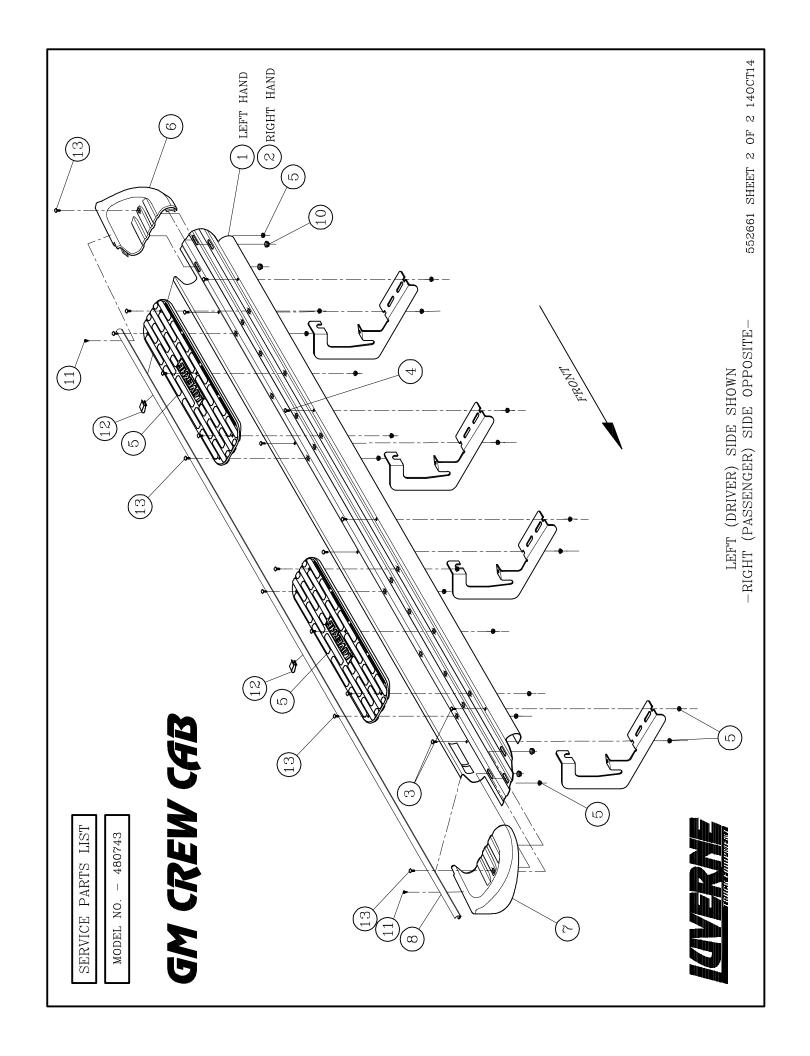

## APPLICATION: MODEL **480743** (STAINLESS STEEL) SIDE ENTRY <u>STEP BOARDS</u>: **ROCKER PANEL MOUNT APPLICATION**

- 1. READ INSTRUCTIONS COMPLETELY AND CHECK TO MAKE SURE THAT ALL REQUIRED PARTS (LISTED ON SERVICE PARTS LIST) ARE ON HAND BEFORE STARTING THE INSTALLATION.
- 2. WITH THE STEP BOARD BRACKETS ATTACHED TO THE VEHICLE, ON THE LEFT SIDE OF THE VEHICLE PLACE THE STEP BOARD (ITEM #1) ON THE BRACKETS AND CHECK THAT THE MOUNTING HOLES LINE UP. (THE LUVERNE STICKER SHOULD BE ON THE FRONT DRIVERS SIDE)
- 3. USING SEVEN (7) 10-24 X .75" CARRIAGE BOLTS (ITEM #3), AND EIGHT (8) 10-24 FLANGE NUTS (ITEM #4) ATTACH THE STEP BOARD TO THE BRACKETS.

NOTE: ONE CARRIAGE BOLT SHOULD ALREADY BE INSTALLED UNDERNEATH THE REAR STEP PAD.

- 4. ADJUST STEP IN/OUT TO ALIGN STEP WITH THE CAB.
- 5. TIGHTEN STEP MOUNTING BOLTS.
- 6. REPEAT FOR RIGHT SIDE OF VEHICLE.

## SERVICE PARTS LIST

| ITEM | PART NO. | QTY | DESCRIPTION                        |
|------|----------|-----|------------------------------------|
| 1    | 551375   | 1   | STEP PLATE-SES,LH,480743           |
| 2    | 551374   | 1   | STEP PLATE-SES,RH,480743           |
|      |          |     |                                    |
| 3    | 104258   | 14  | BOLT – CARRIAGE, 10-24 X .75", SST |
| 4    | 104258   | 2   | BOLT-CARRIAGE, 10-24 X .75", SST   |
| 5    | 104261   | 40  | NUT – FLANGE, 10-24, SST           |
| 6    | 104250   | 2   | END CAP – RH FRONT/LH REAR         |
| 7    | 104251   | 2   | END CAP – LH FRONT/RH REAR         |
| 8    | 102502   | 2   | TRIM – SEAL, EXTRUSION, 95"        |
| 9    | 105500   | 4   | STEP PAD, 5.50 X 20.00             |
| 10   | 104257   | 8   | NUT – HEX, SINGLE THREAD           |
| 11   | 107958   | 4   | SCR-PPH, #8-18 X .5", SST          |
| 12   | 107645   | 4   | CLIP-U, .118185,BLK                |
| 13   | 107863   | 24  | BOLT – CARRIAGE, 10-24 X .5", BZP  |