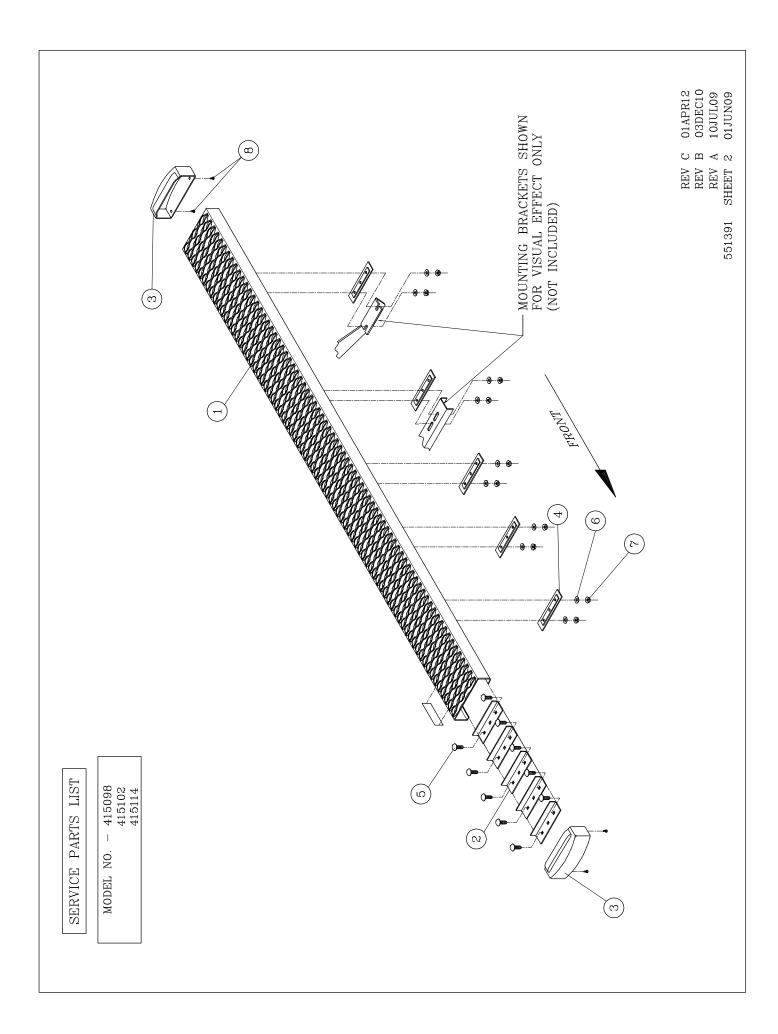

## **INSTALLATION INSTRUCTIONS AND PARTS LIST** MODEL 415114, <u>GRIP STEPS</u> (BOARDS ONLY) UNIVERSAL APPLICATIONS

- 1. Read instructions completely and check to make sure that all required parts (listed on the service parts list) are on hand before starting the installation.
- 2. Follow the instructions included with the specific bracket package to mount the brackets to your vehicle.
- 3. Step assembly:
  - 3.1 This Board can be modified from its original length to fit many applications. Simply determine how long you will need the board, and cut to that length using a saber saw, chop saw, or hack saw. Use flat black paint to touch up the ends that were cut.
  - 3.2 Before attaching the grip steps to the brackets, slide the appropriate number of support braces (item #2) into the channel of the step (item #1).
  - 3.3 Slide the end cap (item #3) over the front and rear of each step. Using the supplied #8 x 1/2" self drilling tek screw (item #8), screw the end cap to the bottom of the step.
- 4. Attaching the step to the mounting bracket:
  - 4.1 Set the step on the mounting brackets, and slide each support brace over the top of each mounting bracket. Attach the flat spacer plate (item #4) to the bottom of the step, between the support brace, and the top of the mounting bracket.
  - 4.2 Using the supplied 5/16-18 x 1" carriage bolt, washer, and flange nuts, (item #5, 6, 7), attach the step assembly, flat spacer plate and mounting bracket. (NOTE: Some of the flange nuts are supplied in the specific bracket package, not the step package.)
  - 4.3 Set the step plate in the correct position and tighten all fasteners. Torque all fasteners to 19 LB FT.

| SERVICE LARIS LIST |          |     |                                          |
|--------------------|----------|-----|------------------------------------------|
| ITEM               | PART NO. | QTY | DESCRIPTION                              |
| 1                  | 551888   | 2   | EXTRUSION-AL,97.87,GRIP STEP,BLK,415098  |
| 1                  | 551889   | 2   | EXTRUSION-AL,101.25,GRIP STEP,BLK,415102 |
| 1                  | 551388   | 2   | EXTRUSION-AL,113.62,GRIP STEP,BLK,415114 |
| 2                  | 551296   | 10  | SUPPORT BRACE, UPPER, GALV.              |
| 3                  | 551394   | 4   | CAP-END, GRIP STEP, BLACK, PLASTIC       |
| 4                  | 551298   | 14  | SPACER PLATE, LOWER, BLACK               |
| 5                  | 108683   | 20  | BOLT-CRG,5/16-18 X 1.0", SST             |
| 6                  | 101369   | 20  | WASHER-FLAT,5/16,SST                     |
| 7                  | 102680   | 20  | NUT-SERR FLG,HX,SST,WX,5/16-18           |
| 8                  | 107958   | 8   | SCR-TEK #8-18 X 1/2",SST,BLK             |