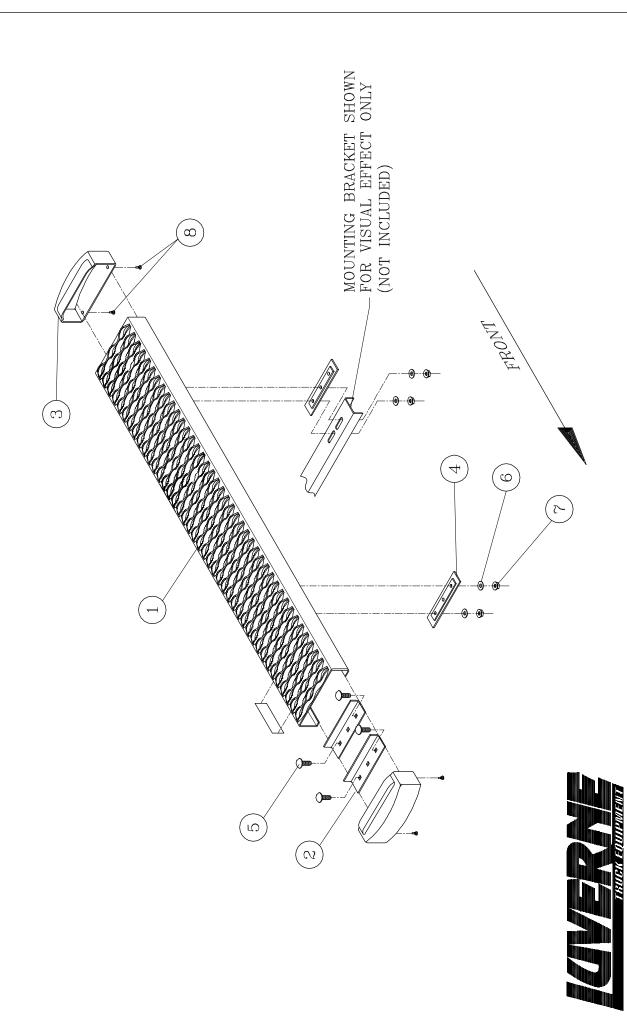

## INSTALLATION INSTRUCTIONS AND PARTS LIST

MODEL 415036, 36" GRIP STEPS (BOARDS ONLY)

- 1. READ INSTRUCTIONS COMPLETELY AND CHECK TO MAKE SURE THAT ALL REQUIRED PARTS (LISTED ON THE SERVICE PARTS LIST) ARE ON HAND BEFORE STARTING THE INSTALLATION.
- 2. FOLLOW THE INSTRUCTIONS INCLUDED WITH THE SPECIFIC BRACKET PACKAGE THAT YOU ARE USING TO MOUNT THE BRACKETS TO YOUR VEHICLE.
- 3. STEP ASSEMBLY:
  - 3.1 BEFORE ATTACHING THE GRIP STEPS TO THE BRACKETS, SLIDE THE APPROPRIATE NUMBERS OF SUPPORT BRACES (ITEM #2) INTO THE CHANNEL OF THE STEP (ITEM #1).
  - 3.2 SLIDE THE END CAP (ITEM #3) OVER THE FRONT AND REAR OF EACH STEP. USING THE SUPPLIED #8 X ½" SELF-DRILLING TEK SCREW (ITEM #8); SCREW THE END CAP TO THE BOTTOM OF THE STEP.
- 4. ATTACHING THE STEP TO THE MOUNTING BRACKETS:
  - 4.1 SET THE STEP ON THE MOUNTING BRACKETS, AND SLIDE EACH SUPPORT BRACE OVER THE TOP OF EACH MOUNTING BRACKET. ATTACH THE FLAT SPACER PLATE (ITEM #4) TO THE BOTTOM OF THE STEP, BETWEEN THE SUPPORT BRACE, AND THE TOP OF THE MOUNTING BRACKET.
  - 4.2 USING THE SUPPLIED 5/16-18 X 1" CARRIAGE BOLT, WASHER, AND FLANGE NUTS, (ITEM # 5, 6, 7), ATTACH THE STEP ASSEMBLY, FLAT SPACER PLATE AND MOUNTING BRACKET.
  - 4.3 SET THE STEP PLATE IN THE CORRECT POSITION AND TIGHTEN ALL FASTENERS. TORQUE ALL 5/16" FASTENERS TO 19 LB FT.

## SERVICE PARTS LIST

| ITEM | PART NO. | QTY | DESCRIPTION                              |
|------|----------|-----|------------------------------------------|
| 1    | 551699   | 2   | EXTRUSION-AL,36.00, GRIP STEP,BLK,415036 |
| 2    | 551296   | 4   | SUPPORT BRACE, UPPER, GALV               |
| 3    | 551394   | 4   | CAP-END,GRIP STEP, BLACK, PLASTIC        |
| 4    | 551298   | 4   | SPACER PLATE, LOWER, BLACK               |
| 5    | 108683   | 8   | BOLT-CRG,5/16-18 X 1.0", SST             |
| 6    | 101369   | 8   | WASHER-FLAT,5/16,SST                     |
| 7    | 102680   | 8   | NUT-SERR FLG,HX,SST,WX,5/16-18           |
| 8    | 107958   | 8   | SCR-TEK #8-18 X 1/2",SST,BLK             |