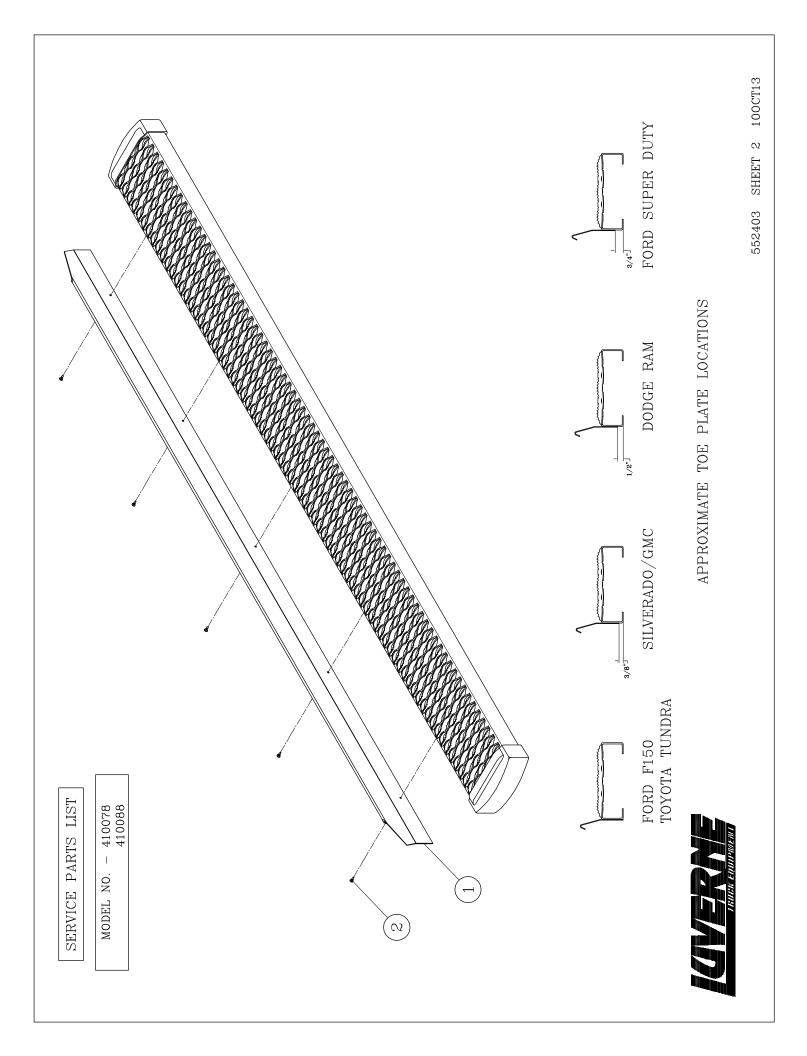

## MODEL 410078/410088 BLACK ALUMINUM BACK SPLASH FOR GRIP STEP:

- 1. Read instructions completely and check to make sure that all required parts (listed on service parts list) are on hand before starting the installation.
- This product is a universal product designed to fit the 78" and 88" Grip Step boards. It may need to be cut to fit shorter applications, or pieced together to fit longer applications:
  2.1. Measure the distance between the end caps of the step board that this needs to fit.
  - 2.2. Using a chop saw or tin snips, cut the backsplash approx 1/2" shorter than the measured length.
  - 2.3. It may be necessary to cut the angle on the ends of the backsplash to clear the vehicle..
- 3. Attach the backsplash to the Step.
  - 3.1. Line up the backsplash to the back of the grip step as shown on the instructions.
  - 3.2. Using the supplied self drilling screws (item #2) attach the backsplash to the back of the step.
  - 3.3. You may choose to attach the step to the bracket before attaching the backsplash to the back of the step
- 4. Attach the step to the brackets as shown in the instructions for the bracket package.

| ITEM | PART NO. | QTY | DESCRIPTION                                |
|------|----------|-----|--------------------------------------------|
| 1    | 552401   | 2   | BACK SPLASH, ALUM, BLACK GRIP STEP, 410078 |
| 1    | 552402   | 2   | BACK SPLASH, ALUM, BLACK GRIP STEP, 410088 |
| 2    | 107958   | 10  | SCREW-SELFDRILLING, #8 X 1/2", SST,BLK     |

## SERVICE PARTS LIST