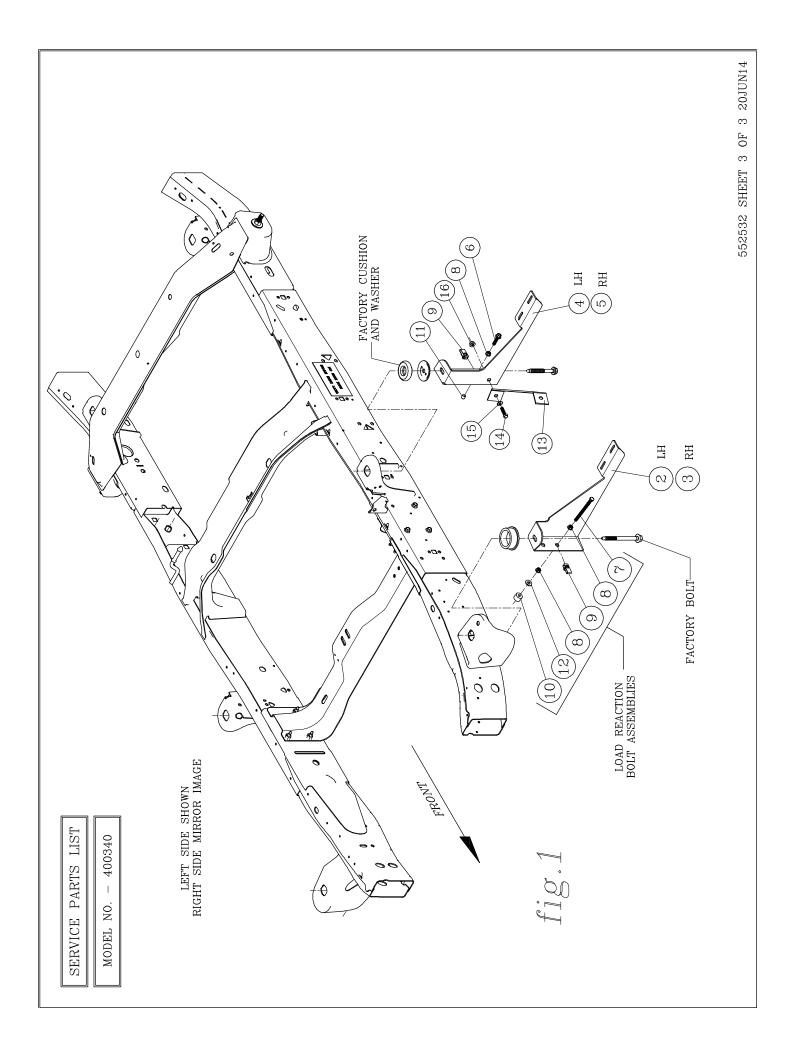

## READ INSTRUCTIONS COMPLETELY AND CHECK TO MAKE SURE THAT ALL REQUIRED PARTS (LISTED ON SERVICE PARTS LIST) ARE ON HAND BEFORE STARTING THE INSTALLATION

- 1. ON THE LEFT SIDE OF THE VEHICLE, REMOVE THE FRONT BODY MOUNTING BOLT. THE BOLT, STEEL WASHER AND RUBBER CUSHION WILL BE REUSED.
- 2. INSTALL THE MULTI-THREAD U-NUT (ITEM #9) ON THE FRONT MOUNTING BRACKET (ITEM #2). (NOTE: INSTALL IN THE TOP HOLE FOR 1500 VANS. INSTALL IN THE BOTTOM HOLE FOR 2500 & 3500 VANS.)
- 3. INSTALL THE FRONT MOUNTING BRACKET (ITEM #2) TO THE FRONT BODY MOUNT WITH THE WASHER AND THE RUBBER CUSHION BETWEEN THE MOUNTING BRACKET AND THE BODY MOUNT. THE STEP END OF THE BRACKET SHOULD BE PERPENDICULAR TO THE OUTSIDE BODY. TIGHTEN THE BOLT TO 65 LB. FT
- 4. INSTALL A 3/8"-16 SERRATED FLANGE NUT (ITEM #8) ON THE 3/8"-16 X 5" HEX BOLT (ITEM #7) WITH THE FLANGE FACING TOWARD THE END OF THE BOLT AND TURN ON JUST SHORT OF THE HEAD. SCREW THE BOLT INTO THE U-NUT AND WHEN IT COMES THROUGH THE OTHER SIDE START ANOTHER FLANGE NUT FACING THE SAME DIRECTION AS THE FIRST NUT. TURN THE NUT ON UNTIL THERE IS 11/16" PROTRUDING FROM THE FACE OF THE NUT, INSTALL A 3/8" FLAT WASHER (ITEM #12) AND THE .354 X 1.00 X .748 RUBBER WASHER (ITEM #10) INTO THE END OF THE BOLT. ADJUST THE LOAD REACTION BOLT ASSEMBLY SO THAT THE RUBBER CUSHION IS SNUG AGAINST THE FRAME AND TIGHTEN DOWN THE OUTSIDE FLANGE NUT. (LOAD REACTION BOLT ASSEMBLY) AS SHOWN IN *fig. 1*.
- 5. REMOVE THE SECOND BODY MOUNTING BOLT. THE BOLT, STEEL WASHER AND RUBBER CUSHION WILL BE REUSED.
- 6. INSTALL THE MULTI-THREAD U-NUT (ITEM #9) ON THE SECOND MOUNTING BRACKET (ITEM #4). INSTALL A .364 X .625 CAP PLUG (ITEM #11) ONTO THE END OF THE "U" NUT. (**NOTE: INSTALL IN THE TOP HOLE FOR 1500 VANS. INSTALL IN THE BOTTOM HOLE FOR 2500 & 3500 VANS.**)
- 7. INSTALL THE SECOND MOUNTING BRACKET (ITEM #4) AND THE SUPPORT BRACE (ITEM #13) TO THE SECOND BODY MOUNT WITH THE WASHER AND THE RUBBER CUSHION BETWEEN THE MOUNTING BRACKET AND THE BODY MOUNT. THE STEP END OF THE BRACKET SHOULD BE PERPENDICULAR TO THE OUTSIDE BODY. SNUG THE BODY MOUNTING BOLT UP, BUT DO NOT TIGHTEN.
- 8. INSTALL A 3/8"-16 SERRATED FLANGE NUT (ITEM #8) ON THE 3/8"-16 X 1-3/4" HEX BOLT (ITEM #6) WITH THE FLANGE FACING TOWARD THE END OF THE BOLT AND TURN ON JUST SHORT OF THE HEAD. SCREW THE BOLT INTO THE U-NUT AND WHEN IT COMES THROUGH THE OTHER SIDE ADJUST THE LOAD REACTION BOLT ASSEMBLY SO THAT THE RUBBER PLUG IS SNUG AGAINST THE FRAME AND TIGHTEN DOWN THE OUTSIDE FLANGE NUT. (LOAD REACTION BOLT ASSEMBLY) AS SHOWN IN *fig. 1*.

- 9. AFTER ATTACHING THE BOARDS TO THE BRACKETS, HOLD THE SUPPORT BRACE (ITEM #13) UP TO THE BOARD. USING A 3/8" DRILL BIT, DRILL A HOLE IN THE BACK OF THE BOARD WHERE THE SUPPORT BRACE MEETS THE BOARD.
- 10. INSTALL A 5/16"-18 BOLT (ITEM #14), 5/16" WASHER (ITEM #15) AND A 5/16"-18 NUT (ITEM #16) TO SECURE THE SUPPORT BRACE TO THE BOARD.
- 11. TIGHTEN THE REAR BODY MOUNTING BOLT TO 65 LB. FT.
- 12. ON THE RIGHT SIDE OF THE VEHICLE, REPEAT STEPS 1-11.

## ATTACHING THE BOARDS TO THE MOUNTING BRACKETS.

PLEASE REFER TO THE INSTRUCTION SHEET INCLUDED WITH YOUR GRIP STEP BOARDS TO MOUNT THE STEPS TO THE MOUNTING BRACKETS.

| ITEM | PART NO. | QTY | DESCRIPTION                                     |
|------|----------|-----|-------------------------------------------------|
| 1    | 415036   | 1   | GRIP STEP BOARD, 36"                            |
| 2    | 552522   | 1   | MOUNTING BRACKET – LH, FRONT                    |
| 3    | 552523   | 1   | MOUNTING BRACKET – RH, FRONT                    |
| 4    | 552531   | 1   | MOUNTING BRACKET – CENTER, LH (REAR BRACKET)    |
| 5    | 552512   | 1   | MOUNTING BRACKET – CENTER, RH (REAR BRACKET)    |
| 6    | 107211   | 2   | SCREW - HEX HEAD, 3/8"-16 X 1-3/4", ZP          |
| 7    | 109474   | 2   | SCREW – HEX HEAD, 3/8"-16 X 5", FULL THREAD, ZP |
| 8    | 100181   | 6   | NUT – SERRATED FLANGE, 3/8"-16, ZP              |
| 9    | 109258   | 4   | U-NUT – MULTI THREAD, 3/8"-16 X 1.09"           |
| 10   | 102592   | 2   | RUBBER WASHER354 X 1.00 X .748                  |
| 11   | 103325   | 2   | CAP PLUG364 X .625, VINYL, BLACK                |
| 12   | 106962   | 2   | WASHER – FLAT, 3/8", SST,BZP                    |
| 13   | 552549   | 2   | BRACE – SUPPORT                                 |
| 14   | 104281   | 4   | SCREW- HEX, 5/16"-18 X .875                     |
| 15   | 100034   | 4   | WASHER – FLAT, 5/16", ZP                        |
| 16   | 100178   | 4   | NUT – SER FLG, 5/16" -18                        |