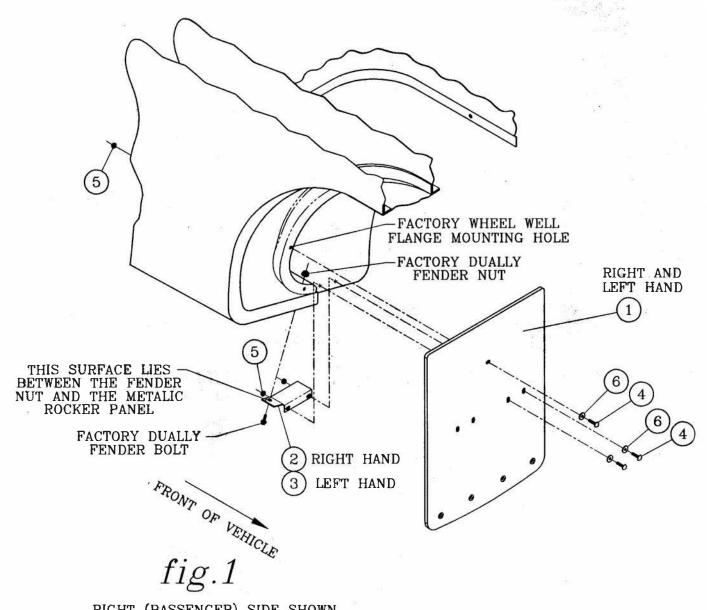

## VEHICLE APPLICATION: MODEL 259924 (20.25" X 23.00") DUAL WHEEL MUDGUARDS

1999 AND NEWER FORD SUPER DUTY DUAL WHEEL TRUCKS

- 1. READ INSTRUCTIONS COMPLETELY AND CHECK TO MAKE SURE THAT ALL REQUIRED PARTS (LISTED ON SERVICE PARTS LIST) ARE ON HAND BEFORE STARTING THE INSTALLATION.
- 2. PREPARE THE VEHICLE FOR MUDGUARD INSTALLATION AS FOLLOWS:
  - 2.1. REMOVE THE FACTORY SCREW AND NUT THAT ATTACHES THE MOLDED DUALLY FENDER TO THE METALLIC BOX ROCKER PANEL. (THESE ARE METRIC FASTENERS THAT REQUIRE 10MM AND 13MM WRENCHES). USING THESE SAME FASTENERS, ATTACH THE MOUNTING BRACKET (ITEM #2 & #3) SO THAT THE BENT FLANGE OF THE BRACKET LIES ON TOP OF THE METALLIC ROCKER PANEL. (POSITION THE BRACKET SO THAT THE FASTENER IS ABOUT CENTERED IN THE SLOTTED HOLE OF THE BRACKET).
  - 2.2. USING THE TWO HOLES IN THE MOUNTING BRACKET AS A PILOT, DRILL (2) 9/32" DIA. HOLES THRU THE PLASTIC WHEEL WELL LINER. (THIS WILL BE DONE FROM UNDER THE TRUCK).
  - 2.3. USING THE UPPER HOLE, APPROX. 6.00" UP FROM THE BOTTOM IN THE METALLIC WHEEL WELL FLANGE, AS A PILOT, DRILL A 9/32" DIA. HOLE THRU THE PLASTIC WHEEL WELL LINER. (THIS ALSO WILL BE DONE FROM UNDER THE TRUCK).

## **MOUNTING 259924 MUDGUARDS: (SEE SHEET #2)**

- 3. INSTALL THE MUDGUARDS AS FOLLOWS:
  - 3.1. POSITION THE MUDGUARD AGAINST THE WH EEL WE LL FL ANGE AND PLASTIC LINER SO THAT THE HOLES IN THE MUDGUARD LINE UP WITH THE HOLES THAT WERE DRILLED THRU THE WHEEL WELL LINER PER INSTRUCTION #2.2 AND #2.3.
  - 3.2. INSTALL 1/4-20 X 1.25" BUTTON HEAD SCREW (ITEM #4), 1/4" FLAT WASHERS (ITEM #6) AND 1/4-20 SERRATED FLANGE NUTS (ITEM #5) THRU THE MUDGUARD, WHEEL WELL FLANGE, AND BRACKET AS SHOWN.
  - 3.3. MOVE THE MUDGUARD IN OR OUT AS DESIRED, LEVEL THE MUDGUARD AND TIGHTEN THE FASTENERS.

SERVICE PARTS LIST

1999 FORD SUPER DUTY DUALLY MODEL NO. - 259924

RIGHT (PASSENGER) SIDE SHOWN

| ITEM                  | PART NO.                                                 | QTY                        | DESCRIPTION                                                                                                                                                                                                                                       |
|-----------------------|----------------------------------------------------------|----------------------------|---------------------------------------------------------------------------------------------------------------------------------------------------------------------------------------------------------------------------------------------------|
| 1<br>2<br>3<br>4<br>5 | 550195<br>549989<br>549990<br>108053<br>102366<br>108521 | 2<br>1<br>1<br>6<br>6<br>6 | MUDGUARD-RUBBER,20 X 23,FORD S.D. DUALLY BRACKET- MTG, RIGHT HAND, 11GA GALV, BLK BRACKET- MTG, LEFT HAND, 11GA GALV, BLK SCR-BTN HD SOC, SST, 1/4-20 X 1-1/4", BZP NUT- HEX, SERRATED FLANGE,SST, 1/4-20 WASHER- FENDER, 1/4 X 1, SST, 18-8, BZP |