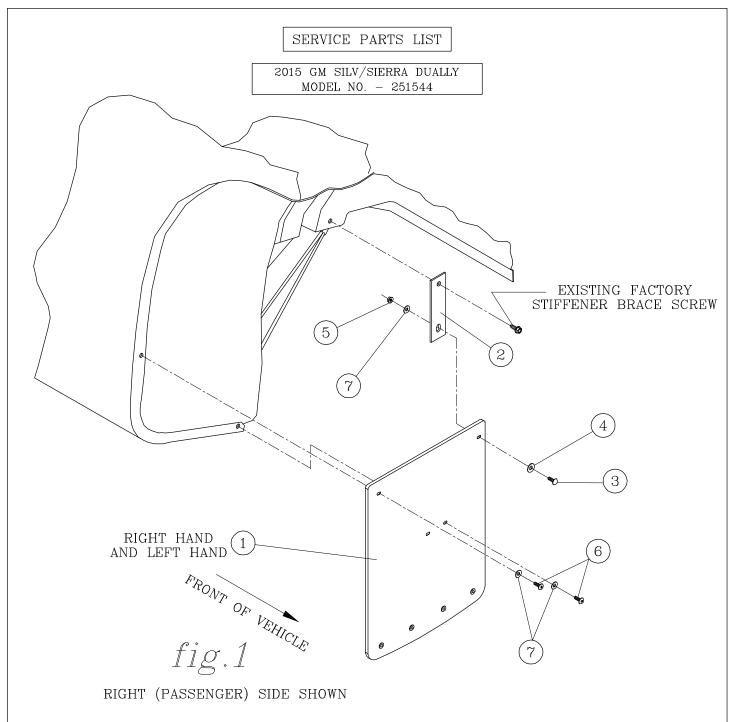

## VEHICLE APPLICATION: MODEL 251544 (20.25" X 23.00") DUAL WHEEL MUDGUARDS 2015 AND NEWER GM SILVERADO/ SIERRA 3500 HD SERIES DUAL WHEEL TRUCKS

- 1. READ INSTRUCTIONS COMPLETELY AND CHECK TO MAKE SURE THAT ALL REQUIRED PARTS (LISTED ON SERVICE PARTS LIST) ARE ON HAND BEFORE STARTING THE INSTALLATION.
- 2. PREPARE THE VEHICLE FOR MUDGUARD INSTALLATION AS FOLLOWS:
  - 2.1. REMOVE THE FACTORY FENDER STIFFENER BRACE SCREW. (THIS FASTENER IS REUSED IN THIS INSTALLATION).
  - 2.2. REMOVE THE TWO FACTORY WHEEL WELL FLANGE SCREWS. (THESE FASTENERS ARE NOT REUSED IN THIS INSTALLATION).
- 3. INSTALL THE MUDGUARDS AS FOLLOWS:
  - 3.1. ATTACH THE MOUNTING BRACKET (ITEM #2) TO THE MUDGUARDS. USING A 1/4-20 X 1" CARRIAGE BOLT (ITEM #3), 5/16" FLAT WASHER (ITEM #4), 1/4-20 SERRATED FLANGE NUT (ITEM #5), AND 1/4" FENDER WASHER (ITEM #7).
  - 3.2. POSITION THE MUDGUARD AGAINST THE WHEEL WELL FLANGE AND RE-INSTALL THE FACTORY STIFFENER BRACE SCREW THRU THE MOUNTING BRACKET AS SHOWN.
  - 3.3. INSTALL M6-1.0 X 30MM BTN HD SOC SCREWS (ITEM #6) AND 1/4" FENDER WASHER (ITEM #7) AS SHOWN. (USE THE HOLES IN THE MUDGUARD AS SHOWN).
  - 3.4. MOVE THE MUDGUARDS IN OR OUT AS DESIRED, LEVEL THE MUDGUARDS AND TIGHTEN THE FASTENERS.

552316 SHEET 1 OF 2 28APR14

| ITEM                            | PART NO.                                                           |                                           |                                                                                                                                                                                                                                                                                                |
|---------------------------------|--------------------------------------------------------------------|-------------------------------------------|------------------------------------------------------------------------------------------------------------------------------------------------------------------------------------------------------------------------------------------------------------------------------------------------|
| 1<br>2<br>3<br>4<br>5<br>6<br>7 | 552315<br>549993<br>103135<br>102734<br>102366<br>106640<br>108521 | 2<br>2<br>2<br>2<br>2<br>2<br>2<br>4<br>6 | MUDGUARD - RUBBER,20 X 23,GM SILV/SIERRA DUALLY<br>BRACKET - MOUNTING,LH/RH 500744<br>BOLT - CARRIAGE, SST, 1/4-20 X 1.00"<br>WASHER - FLAT,SST375X.875X.083<br>NUT - HEX, SERRATED FLANGE,SST,1/4-20<br>SCREW - BTN HD SOC, SST, M6 X 1.00 X 30MM<br>WASHER - FENDER, 1/4 X 1, SST, 18-8, BZP |