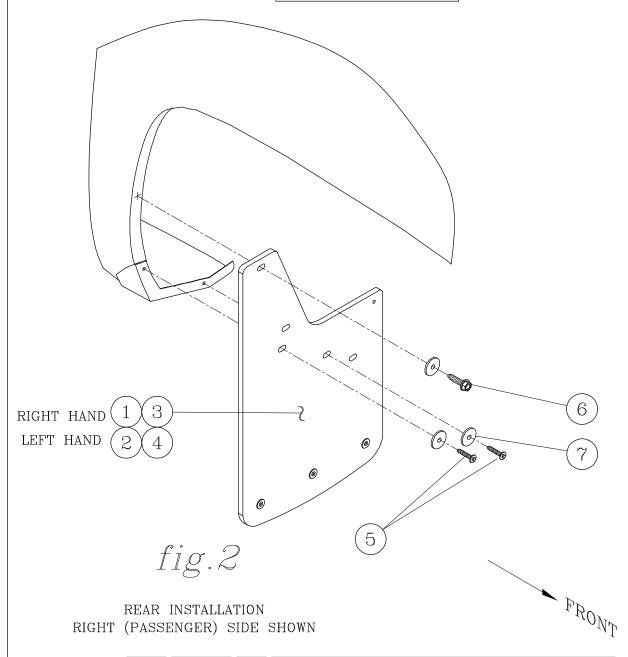

## MOUNTING REAR SPLASH GUARDS ON CHEVROLET SILVERADO: (SEE SHEET #3)

- 3. INSTALL THE SPLASH GUARDS AS FOLLOWS:
  - 3.1 REMOVE TWO FACTORY SCREWS THAT HOLD THE PLASTIC GUARD IN PLACE. (THESE SCREWS ARE NOT REUSED, BUT THE PLASTIC GUARD WILL REMAIN).
  - 3.2 POSITION THE SPLASH GUARD AGAINST THE WHEEL WELL FLANGE AND INSTALL TWO HEX HEAD SEMS SCREWS WITH FENDER WASHERS (ITEMS #5,7) THRU THE TWO LOWER HOLES AS SHOWN IN FIG. 2. AND TIGHTEN DOWN.
  - 3.3 WITH THE SPLASHGUARD LEVELED AND TIGHTENED, DRILL A 3/16" HOLE THROUGH THE WHEEL WELL FLANGE AND INSTALL THE 1/4" SELF TAPPING SCREW AND FENDER WASHER (ITEMS #6,7) DO NOT OVER TIGHTEN THIS SCREW.
  - 3.4 REPEAT FOR OPPOSITE SIDE.