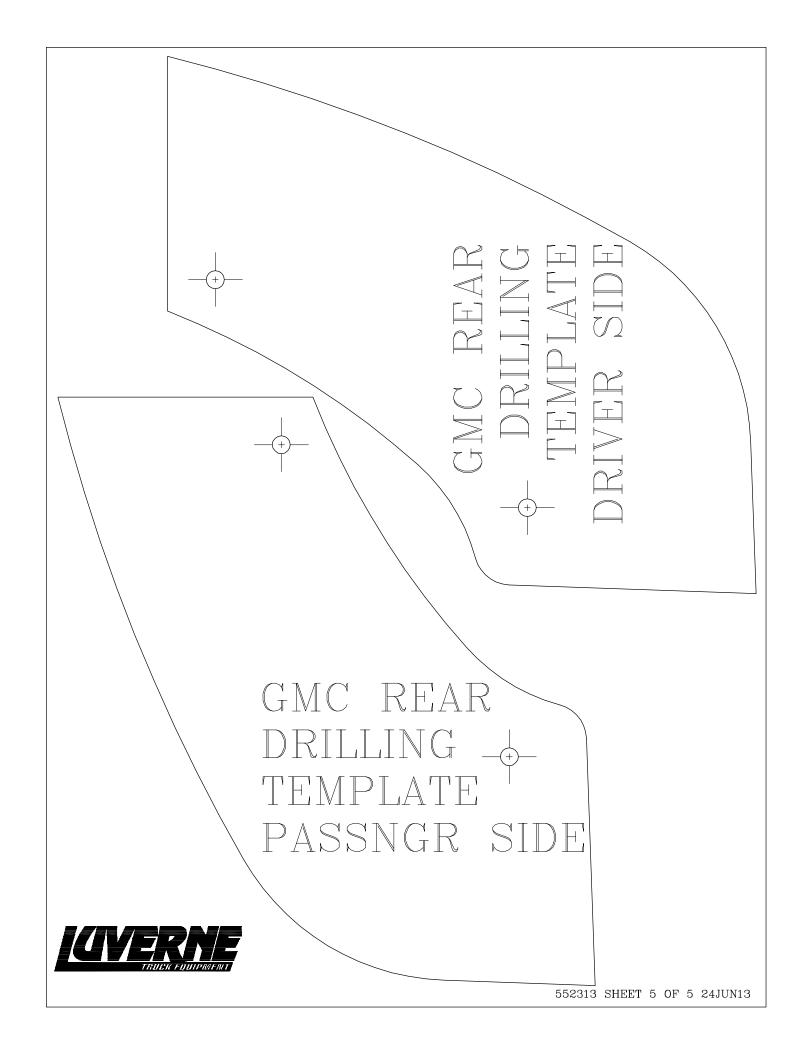

## **MOUNTING REAR SPLASH GUARDS ON GMC SIERRA:** (SEE SHEET #4)

- 4. INSTALL THE SPLASH GUARDS AS FOLLOWS:
  - 4.1 CUT OUT THE DRILLING TEMPLATES ON SHEET # 5 FOR THE LOWER (2) HOLES AND TAPE TO THE WHEEL WELL MOLDING, LINING UP THE OUTER AND LOWER EDGES. DRILL (2) 1/8" DIA. HOLES TO ENSURE PROPER LOCATION. THEN DRILL A 7/32" DIA. HOLE.
  - 4.2 POSITION THE SPLASH GUARD AGAINST THE WHEEL WELL MOLDING AND INSTALL (2) 10-24 X 1.0" PHILLIPS TRUSS SCREWS WITH FENDER WASHERS (ITEMS #5,7) THRU THE (2) LOWER HOLES AS SHOWN IN FIG. 3. TIGHTEN DOWN WITH THE (2) HEX FLANGE NUTS (ITEM#8).
  - 4.3 WITH THE SPLASHGUARD LEVELED AND TIGHTENED, DRILL A 3/16" HOLE THROUGH THE WHEEL WELL FLANGE AND INSTALL THE 1/4" SELF TAPPING SCREW AND FENDER WASHER (ITEMS #6,7) DO NOT OVER TIGHTEN THIS SCREW.
  - 4.4 REPEAT FOR OPPOSITE SIDE.