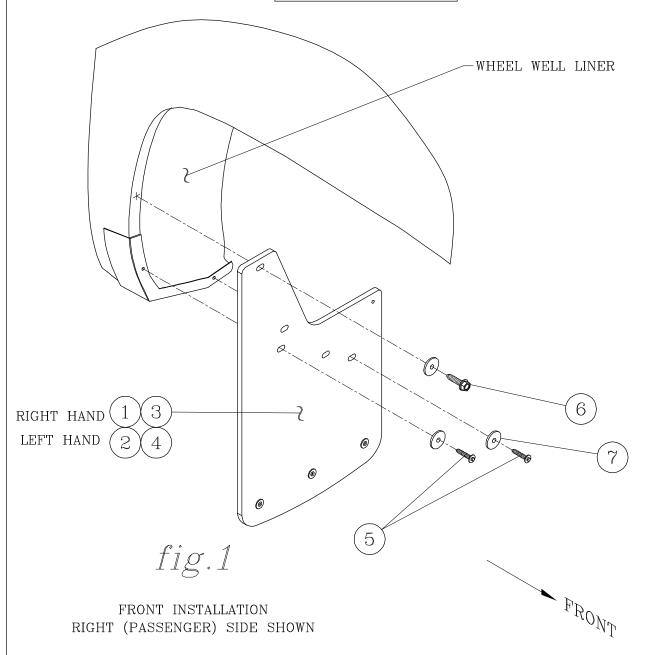

## MOUNTING FRONT SPLASH GUARDS ON SILVERADO & SIERRA: (SEE SHEET #2)

- 2. INSTALL THE SPLASH GUARDS AS FOLLOWS:
  - 2.1 REMOVE TWO FACTORY SCREWS THAT HOLD THE PLASTIC GUARD IN PLACE. (THESE SCREWS ARE NOT REUSED, BUT THE PLASTIC GUARD WILL REMAIN).
  - 2.2 POSITION THE SPLASH GUARD AGAINST THE WHEEL WELL FLANGE AND INSTALL TWO HEX HEAD SEMS SCREWS WITH FENDER WASHERS (ITEMS #5,7) THRU THE TWO LOWER HOLES AS SHOWN IN FIG. 1. AND TIGHTEN DOWN.
  - 2.3 WITH THE SPLASHGUARD LEVELED AND TIGHTENED, DRILL A 3/16" HOLE THROUGH THE WHEEL WELL FLANGE AND INSTALL THE 1/4" SELF TAPPING SCREW AND FENDER WASHER (ITEMS #6,7) DO NOT OVER TIGHTEN THIS SCREW.
  - 2.4 REPEAT FOR OPPOSITE SIDE