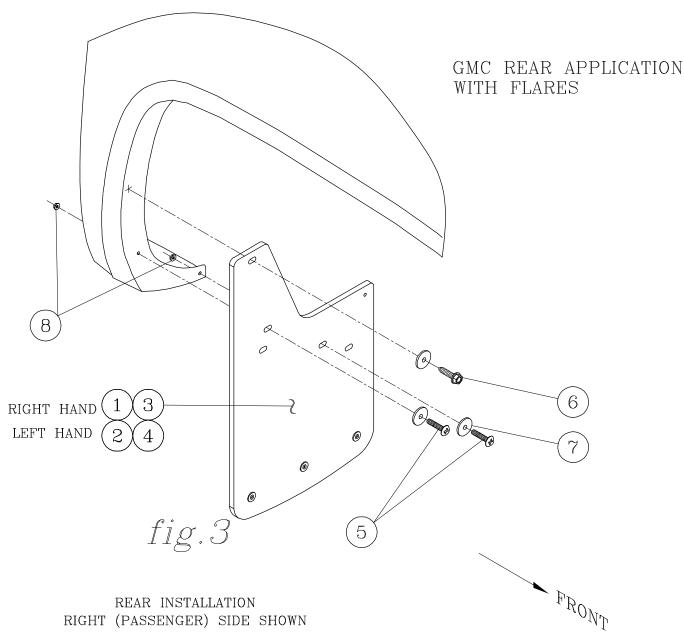

## **MOUNTING REAR SPLASH GUARDS ON GMC SIERRA:** (SEE SHEET #4)

- 4. INSTALL THE SPLASH GUARDS AS FOLLOWS:
  - 4.1 CUT OUT THE DRILLING TEMPLATES ON SHEET # 5 FOR THE LOWER (2) HOLES AND TAPE TO THE WHEEL WELL MOLDING, LINING UP THE OUTER AND LOWER EDGES. DRILL (2) 1/8" DIA. HOLES TO ENSURE PROPER LOCATION. THEN DRILL A 7/32" DIA. HOLE.
  - 4.2 POSITION THE SPLASH GUARD AGAINST THE WHEEL WELL MOLDING AND INSTALL (2) 10-24 X 1.0" PHILLIPS TRUSS SCREWS WITH FENDER WASHERS (ITEMS #5,7) THRU THE (2) LOWER HOLES AS SHOWN IN FIG. 3. TIGHTEN DOWN WITH THE (2) HEX FLANGE NUTS (ITEM#8).
  - 4.3 WITH THE SPLASHGUARD LEVELED AND TIGHTENED, DRILL A 3/16" HOLE THROUGH THE WHEEL WELL FLANGE AND INSTALL THE 1/4" SELF TAPPING SCREW AND FENDER WASHER (ITEMS #6,7) DO NOT OVER TIGHTEN THIS SCREW.
  - 4.4 REPEAT FOR OPPOSITE SIDE.