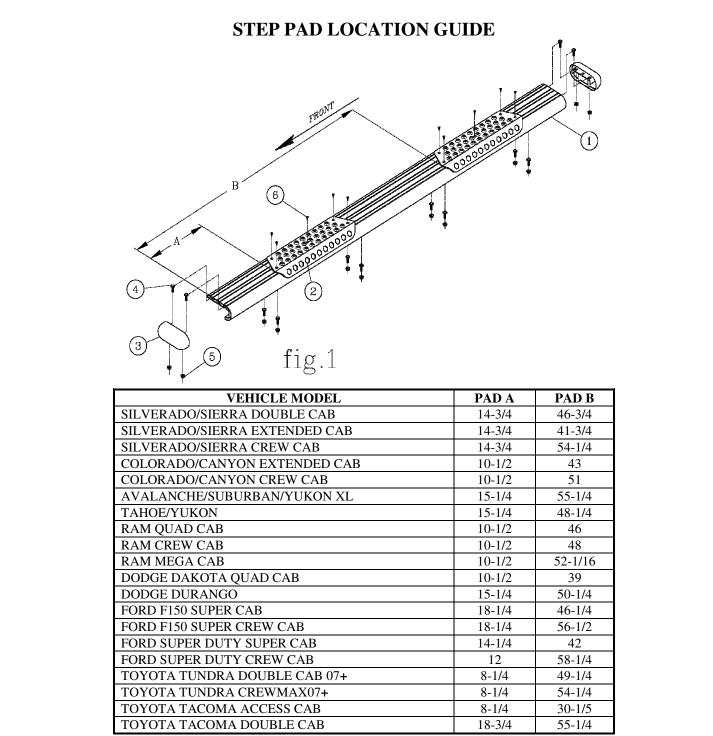

## INSTALLATION INSTRUCTIONS AND PARTS LIST MODEL 583072, 583078, 583088, 584072, 584078, 584088 O-MEGA II 6" OVAL STEPS UNIVERSAL APPLICATION

- 1. READ INSTRUCTIONS COMPLETELY AND CHECK TO MAKE SURE THAT ALL REQUIRED PARTS (LISTED ON THE SERVICE PARTS LIST) ARE ON HAND BEFORE STARTING THE INSTALLATION.
- 2. FOLLOW THE INSTRUCTIONS INCLUDED WITH THE SPECIFIC BRACKET PACKAGE THAT YOU ARE USING, TO MOUNT THE BRACKETS TO YOUR VEHICLE.
- 3. BEFORE ATTACHING THE O-MEGA STEPS TO THE BRACKETS, PLACE THE STEP PADS (ITEM #2) ON TOP OF THE STEP PLATES. USE THE TABLE ON SHEET #2, AS A GUIDE TO POSITION THE STEP PAD FOR YOUR PARTICULAR VEHICLE. WHEN INSTALLING THE PADS ON THE STEPS, DRILL (5) 1/8" HOLE USING THE STEP PAD AS A GUIDE. ATTACH WITH (5) 8-18X1/2" TEK SCREWS (ITEM #6) PROVIDED. REPEAT FOR ALL STEP PADS.
- 4. INSTALL THE REQUIRED NUMBER OF SQUARE HEAD BOLTS INTO THE DESIGNATED SLOTS IN THE BOTTOM OF THE STEP PLATES.
- 5. INSTALL THE END CAPS (ITEM #3) AS SHOWN IN *fig.* 1, TIGHTENING THE NUTS TO 5 LB FT.
- 6. POSITION THE O-MEGA STEP ON THE MOUNTING BRACKETS SO THAT THE SQUARE HEAD SCREWS (ITEM #4) ARE LOCATED IN THE SLOTS OF THE MOUNTING BRACKETS AND THE STEP IS CENTERED, FRONT TO REAR, ON THE VEHICLE. INSTALL 5/16" SERRATED FLANGE NUTS (ITEM #5) ON THE SQUARE HEAD SCREWS (ITEM #4) AND TIGHTEN TO 19 LB FT.

## SERVICE PARTS LIST

553116 SHEET 1 OF 2 05OCT16

NOTE: THE ABOVE PAD LOCATIONS ARE ONLY SUGGESTIONS AND MAY BE PLACED AT THE PURCHASERS DISCRESION.

553116 SHEET 2 OF 2 05OCT16