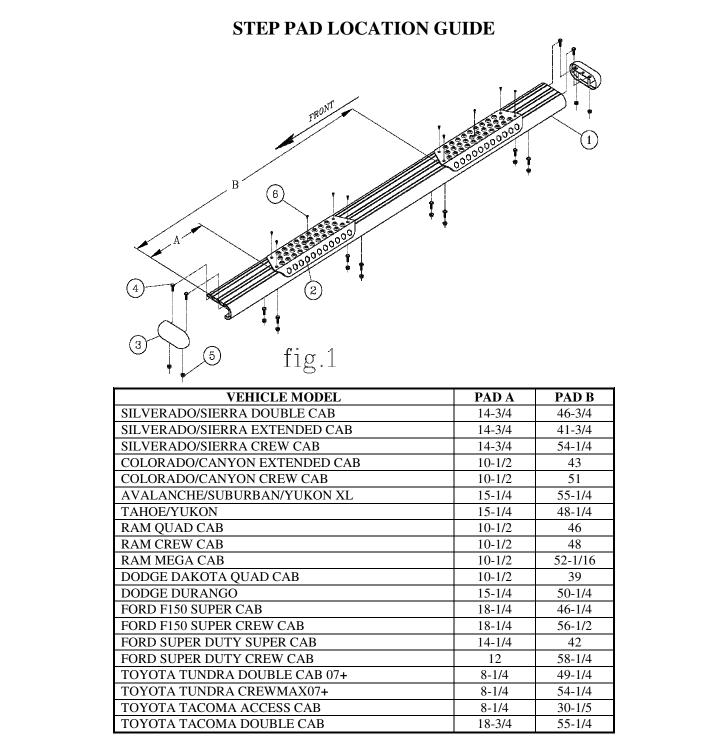

## INSTALLATION INSTRUCTIONS AND PARTS LIST MODEL 583072, 583078, 583088, 584072, 584078, 584088 O-MEGA II 6" OVAL STEPS UNIVERSAL APPLICATION

- 1. READ INSTRUCTIONS COMPLETELY AND CHECK TO MAKE SURE THAT ALL REQUIRED PARTS (LISTED ON THE SERVICE PARTS LIST) ARE ON HAND BEFORE STARTING THE INSTALLATION.
- 2. FOLLOW THE INSTRUCTIONS INCLUDED WITH THE SPECIFIC BRACKET PACKAGE THAT YOU ARE USING, TO MOUNT THE BRACKETS TO YOUR VEHICLE.
- 3. BEFORE ATTACHING THE O-MEGA STEPS TO THE BRACKETS, PLACE THE STEP PADS (ITEM #2) ON TOP OF THE STEP PLATES. USE THE TABLE ON SHEET #2, AS A GUIDE TO POSITION THE STEP PAD FOR YOUR PARTICULAR VEHICLE. WHEN INSTALLING THE PADS ON THE STEPS, DRILL (5) 1/8" HOLE USING THE STEP PAD AS A GUIDE. ATTACH WITH (5) 8-18X1/2" TEK SCREWS (ITEM #6) PROVIDED. REPEAT FOR ALL STEP PADS.
- 4. INSTALL THE REQUIRED NUMBER OF SQUARE HEAD BOLTS INTO THE DESIGNATED SLOTS IN THE BOTTOM OF THE STEP PLATES.
- 5. INSTALL THE END CAPS (ITEM #3) AS SHOWN IN *fig.* 1, TIGHTENING THE NUTS TO 5 LB FT.
- 6. POSITION THE O-MEGA STEP ON THE MOUNTING BRACKETS SO THAT THE SQUARE HEAD SCREWS (ITEM #4) ARE LOCATED IN THE SLOTS OF THE MOUNTING BRACKETS AND THE STEP IS CENTERED, FRONT TO REAR, ON THE VEHICLE. INSTALL 5/16" SERRATED FLANGE NUTS (ITEM #5) ON THE SQUARE HEAD SCREWS (ITEM #4) AND TIGHTEN TO 19 LB FT.

## SERVICE PARTS LIST

553116 SHEET 1 OF 2 05OCT16

NOTE: THE ABOVE PAD LOCATIONS ARE ONLY SUGGESTIONS AND MAY BE PLACED AT THE PURCHASERS DISCRESION.

553116 SHEET 2 OF 2 05OCT16