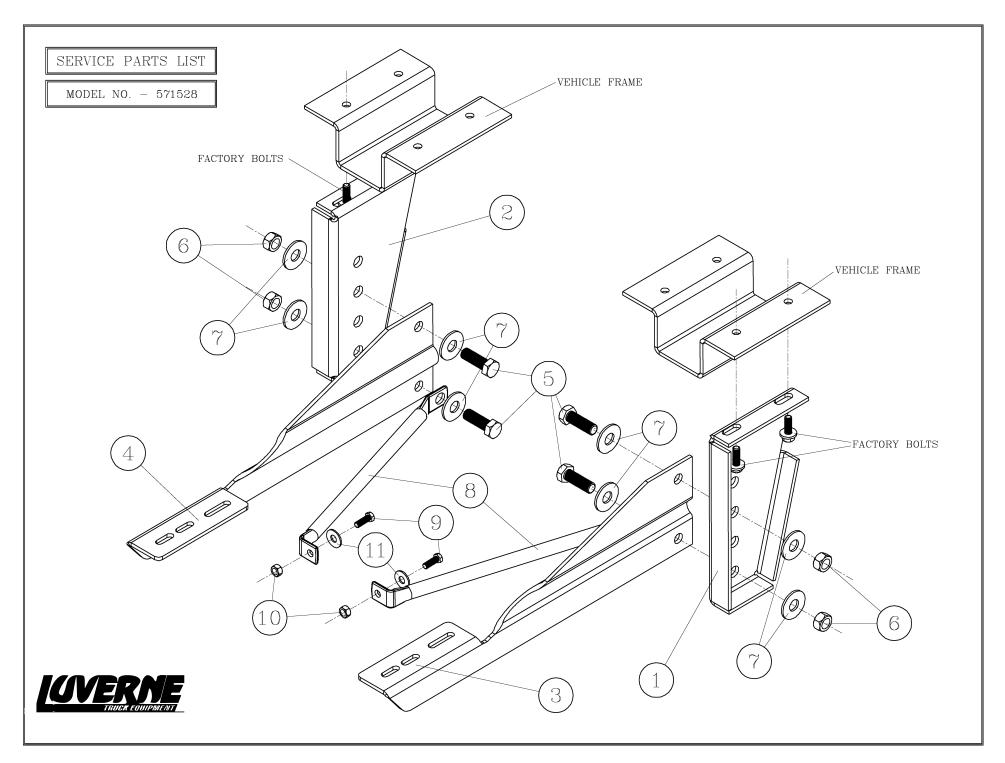

## **INSTALLATION INSTRUCTIONS AND PARTS LIST** APPLICATION: 571528 REAR STEPS: 2015 AND NEWER FORD TRANSIT VANS

- 1. READ INSTRUCTIONS COMPLETELY AND CHECK TO MAKE SURE THAT ALL REQUIRED PARTS (LISTED ON SERVICE PARTS LIST) ARE ON HAND BEFORE STARTING THE INSTALLATION.
- 2. ON THE LEFT SIDE OF THE VEHICLE REMOVE THE TWO FACTORY BOLTS ON THE OUTSIDE OF THE REAR FRAME RAILS AS SHOWN IN FIGURE 1, THESE WILL BE REUSED.
- 3. USING THE REMOVED FACTORY BOLTS, INSTALL THE UPPER BRACKET (ITEMS # 1, 2).

## NOTE: WHEN INSTALLING GRIP STEPS SLIDE THE BRACKETS ALL THE WAY OUT TOWARDS THE REAR OF THE VEHICLE. WHEN INSTALLING MEGA/OMEGA STEPS SLIDE THE BRACKETS ALL THE WAY IN TOWARDS THE FRONT OF THE VEHICLE.

- 4. USING THE 1/2" 1.5" BOLT (ITEM # 5), 1/2" FLANGE NUT, (ITEM # 6), AND THE 1/2" FLAT WASHERS (ITEM #7) INSTALL THE LOWER BRACKET (ITEMS #3, 4). DO NOT TIGHTEN BOLTS AT THIS TIME.
  - 4.1. WHEN INSTALLING GRIP STEPS INSTALL THE SUPPORT BRACE (ITEM #8) ON THE BOTTOM HOLE OF THE LOWER BRACKET.
  - 4.2. WHEN INSTALLING MEGA/OMEGA STEPS THE SUPPORT BRACE IS NOT USED.

NOTE: WHEN INSTALLING GRIP STEPS, IT IS RECOMMENDED TO USE THE BOTTOM HOLE LOCATIONS TO MOUNT THE LOWER BRACKET, AND WHEN INSTALLING MEGA/OMEGA STEPS TO USE THE UPPER HOLE LOCATIONS.

- 5. REPEAT FOR OPPOSITE SIDE.
- 6. ATTACH THE STEP BOARD AS DESCRIBED IN THE INSTRUCTIONS INCLUDED WITH THE BOARD SET.
  - 6.1. WHEN INSTALLING GRIP STEPS HOLD THE SUPPORT BRACE (ITEM #8) UP TO THE STEP BOARD, AND USING A 3/8" DRILL BIT, DRILL A HOLE THROUGH THE STEP BOARD WHERE THE SUPPORT BRACE MEETS THE BOARD.
  - 6.2. USING THE 5/16"-1" BOLT (ITEM #9), 5/16" FLAT WASHER (ITEM # 11) AND THE 5/16" FLANGE NUT (ITEM #10) ATTACH THE SUPPORT BRACE TO THE STEP BOARD.
- 7. ENSURE THAT EVERYTHING IS LEVEL AND POSITIONED CORRECTLY AND TIGHTEN ALL BOLTS.

| ITEM | PART NO. | QTY | DESCRIPTION                            |
|------|----------|-----|----------------------------------------|
| 1    | 552565   | 1   | BRACKET-MOUNTING, UPPER, RH            |
| 2    | 552566   | 1   | BRACKET-MOUNTING, UPPER, LH            |
| 3    | 552567   | 1   | BRACKET-MOUNTING, LOWER, RH            |
| 4    | 552568   | 1   | BRACKET-MOUNTING LOWER, LH             |
| 5    | 106605   | 4   | SCREW-HEX HD, 1/2" – 13 X 1.50", BZP   |
| 6    | 106607   | 4   | NUT-FLANGE, 1/2" – 13, BZP             |
| 7    | 107180   | 8   | WASHER - FLAT, .56 X 1.38 X .109, BPZ  |
| 8    | 552569   | 2   | BRACE-SUPPORT, 571528                  |
| 9    | 106997   | 2   | SCREW-HEX HD, 5/16" – 18 X 1", BZP     |
| 10   | 106996   | 2   | NUT-FLANGE, 5/16" – 18                 |
| 11   | 106998   | 2   | WASHER – FLAT, .375 X .875 X .083, BZP |

## SERVICE PARTS LIST