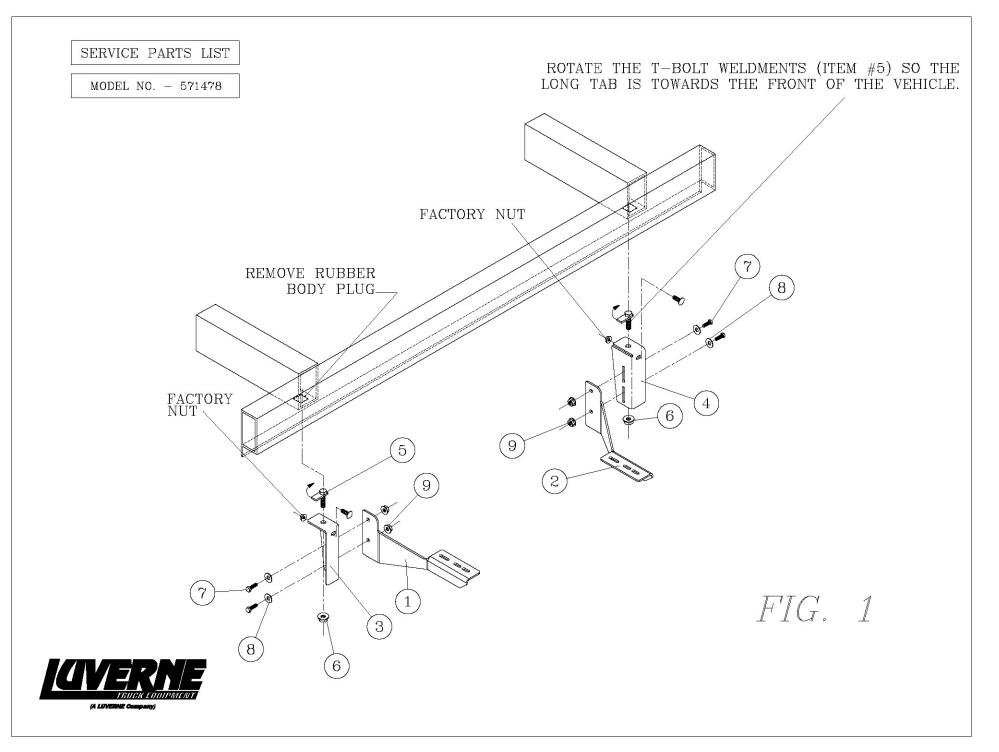

## INSTALLATION INSTRUCTIONS AND PARTS LIST

APPLICATION: MODEL 571478 STEP BRACKETS 2014+ RAM PROMASTER VAN

- 1. READ INSTRUCTIONS COMPLETELY AND CHECK TO MAKE SURE THAT ALL REQUIRED PARTS (LISTED ON SERVICE PARTS LIST) ARE ON HAND BEFORE STARTING THE INSTALLATION.
- 2. ATTACHING THE BRACKETS TO THE VEHICLE AS SHOWN IN FIG 1:
  - 2.1 LOCATE THE 10MM THREADED STUD FACING FORWARD UNDER THE FRAME RAIL AND REMOVE THE NUT (THIS WILL BE REUSED).
  - 2.2 REMOVE THE SQUARE BODY PLUGS THAT ARE AT THE BOTTOM OF THE FRAME RAILS. SCRAPE ANY UNDER COATING FROM THE UNDERSIDE OF THE VEHICLE WHERE THE BRACKET IS GOING TO TOUCH, INSTALL THE T-BOLT INTO THE HOLE (ITEM #5). BOTH SIDES, MAKE SURE THE LONG TAB IS POINTED TOWARDS THE FRONT OF THE VEHICLE.
  - 2.3 INSTALL THE UPPER BRACKETS (ITEMS #3, 4) ON THE T-BOLT, AND THE FACTORY STUD USING THE EXISTING 10MM NUT, AND THE 1/2-13 NUT (ITEM #6). TIGHTEN THESE FASTENERS. BOTH SIDES.
  - 2.4 ATTACH THE LOWER BRACKETS (ITEMS #1, 2) ALONG WITH THE LOAD REACTION STUD BRACKET (ITEM #10) TO THE UPPER BRACKET USING THE SUPPLIED 3/8-16X1.0 BOLTS, WASHER, AND NUTS (ITEMS #7, 8, 9). KEEP THESE LOOSE FOR FINAL ADJUSTMENT.

## 5. ATTACHING THE STEP TO THE BRACKETS.

PLEASE REVIEW THE INSTALLATION INSTRUCTIONS THAT ARE INCLUDED IN YOUR STEP ASSEMBLY FOR SPECIFIC DETAILS.

| ITEM                                  | PART NO. | QTY | DESCRIPTION                           |
|---------------------------------------|----------|-----|---------------------------------------|
| PARTS INCLUDED IN THE BRACKET PACKAGE |          |     |                                       |
| 1                                     | 552446   | 1   | BRKT-MTG, LOWER REAR, LH,BLK          |
| 2                                     | 552447   | 1   | BRKT-MTG, LOWER REAR, RH,BLK          |
| 3                                     | 552448   | 1   | BRKT-MTG, UPPER REAR, LH,BLK          |
| 4                                     | 552449   | 1   | BRKT-MTG, UPPER REAR, RH,BLK          |
| 5                                     | 552452   | 2   | T-BOLT WELDMENT, 1/2-13X1.25,ZP       |
| 6                                     | 104261   | 2   | NUT-HEX FLANGE, 1/2-13,ZP             |
| 7                                     | 106963   | 4   | SCREW-HEX HEAD, 3/8-16X1.00,SST,BLACK |
| 8                                     | 106998   | 4   | WASHER-FLAT, 3/8", SST, BLACK         |
| 9                                     | 106995   | 4   | NUT-HEX, FLANGE, 3/8-16, SST,BLACK    |