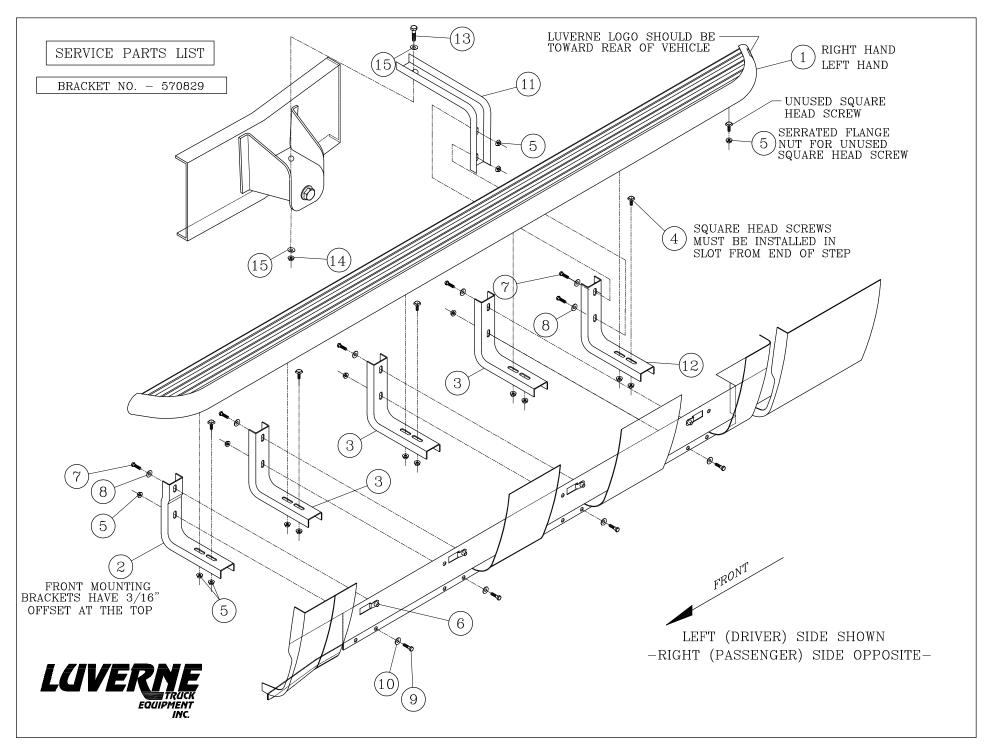

## INSTALLATION INSTRUCTIONS AND PARTS LIST

## **MODEL 570829 W2W MEGA STEPS BRACKETS:**

2008 AND NEWER FORD SUPER DUTY SUPER CAB PICKUPS 2008 AND NEWER FORD SUPER DUTY CREW CAB PICKUPS

- 1. READ INSTRUCTIONS COMPLETELY AND CHECK TO MAKE SURE THAT ALL REQUIRED PARTS (LISTED ON SERVICE PARTS LIST) ARE ON HAND BEFORE STARTING THE INSTALLATION.
- 2. EXISTING MOUNTING HOLE PATTERNS ARE LOCATED ON THE PINCH WELD AND INTERIOR WALL OF THE ROCKER PANEL. THESE MOUNTING HOLE PATTERNS MUST BE USED FOR THIS INSTALLATION PER THE FOLLOWING INSTRUCTIONS.
  - 2.1. STARTING AT THE FRONT, INSTALL 5/16" MULTI THREAD U-NUTS (ITEM #6) IN THE TOP REAR HOLE OF THE FIRST, SECOND AND THIRD PATTERNS AND IN THE FRONT TOP HOLE OF THE FIFTH OR REAR PATTERN AS SHOWN. INSTALL THESE U-NUTS SO THAT THE THREADS ARE TO THE INSIDE OF THE ROCKER PANEL. (THIS IS DONE BY INSERTING THE THREADED HALF OF THE U-NUT THRU THE LARGE ACCESS HOLES AND SLIDING THE U-NUT TOWARDS THE ROUND HOLE UNTIL IT SEATS IN THE ROUND HOLE).
- 3. ATTACH THE CAB MOUNTING BRACKETS (ITEM #2 & #3) TO THE VEHICLE. (NOTE: THE FRONT MOUNTING BRACKET, ITEM #2, HAS A 3/16" OFFSET AT THE TOP OF THE BRACKET).
  - 3.1. POSITION THE BRACKETS ON THE VEHICLE SO THAT THE TOP HOLE LINES UP WITH THE MULTI THREAD U-NUT AND THE BOTTOM HOLE LINES UP WITH THE HOLE IN THE PINCH WELD. ATTACH THE TOP OF THE BRACKET WITH A 5/16" X 1.00" ZINC PLATED HEX HEAD CAP SCREW (ITEM #7) AND 5/16" ZINC PLATED FLAT WASHER (ITEM #8). ATTACH THE BOTTOM OF THE BRACKET TO THE PINCH WELD WITH A 5/16" X 1.00" BLACK PLATED HEX HEAD CAP SCREW (ITEM #9), 5/16" BLACK PLATED FLAT WASHER (ITEM #10) AND 5/16" SERRATED FLANGE NUT (ITEM #5). LEVEL THE BRACKETS AND TIGHTEN THE FASTENERS TO 19 LB FT.
- 4. ATTACH THE STEP (ITEM #1) TO THE MOUNTING BRACKETS.
  - 4.1. INSERT FIVE (5) 5/16" SQUARE HEAD SCREWS (ITEM #4) IN THE CENTER SLOT ON THE UNDER SIDE OF THE STEP. (THE FRONT FOUR (4) SETS OF FASTENERS ATTACH THE STEP TO THE CAB MOUNTING BRACKETS AND THE EXTRA SCREW WILL BE USED TO ATTACH TO THE REAR MOUNTING BRACKET).
  - 4.2. POSITION THE STEP ON THE MOUNTING BRACKETS SO THAT THE SQUARE HEAD SCREWS ARE LOCATED IN THE SLOTS OF THE MOUNTING BRACKETS AND THE REAR OF THE STEP IS ABOUT EVEN WITH THE FRONT METALLIC FLANGE OF THE REAR WHEEL WELL.
  - 4.3. LOCATE THE STEP, IN AND OUT, AS DESIRED, INSTALL 5/16" SERRATED FLANGE NUTS (ITEM #5) ON THE SQUARE HEAD SCREWS AND TIGHTEN TO 19 LB FT.

- 5. ATTACH THE REAR MOUNTING BRACKET (ITEM #11) AGAINST THE TOP OF THE VEHICLE SPRING HANGER, SO THAT THE FLAT SURFACES MEET.
  - 5.1. INSTALL 7/16-14X1-1/2(ITEM # 13) DOWN THRU THE TOP OF BRACKET(ITEM #12) AND THE BRACKET.

ATTACH A.7/16-14 SERRATED FLANGE NUT AND WASHER(ITEM#14 AND#15)

- 5.2. INSTALL THE BOTTOM MOUNTING BRACKET (ITEM #12) SO THAT THE VERTICAL SURFACES MEET.INSTALL 5/16-18 1.00 HEX HEAD CAP, WASHER AND SERRATED FLANGE NUT(ITEM #7,8,5).INSTALL MEGA STEP ON TOP OF LOWER ,ALIGN WITH FRONT STEP, TIGHTEN DOWN WITH 5/16-18 SERRATED FLANGE NUTS.
  - 5.3 .TIGHTEN 5/16 FASTERNERS TO 19 LB FT.
  - 5.4 TIGHTEN 7/16 FASTERNERS TO 40 LB FT.

## SERVICE PARTS LIST

| ITEM | PART NO. | QTY | DESCRIPTION                                             |
|------|----------|-----|---------------------------------------------------------|
| 1    |          | 2   | MEGA STEP BOARD ASSEMBLY (SOLD SEPARATELY)              |
|      |          |     | LENGTH WILL VARY DEPENDING ON APPLICATION               |
|      |          |     |                                                         |
| 2    | 551562   | 2   | BRKT- MTG, STEP, SUPER DUTY PICKUP, FRONT               |
| 3    | 551563   | 6   | BRKT- MTG, STEP, SUPER DUTY PICKUP                      |
| 4    | 106880   | 10  | SCREW-SQUARE HEAD, 5/16_18 UNC                          |
| 5    | 102680   | 32  | NUT-SERRATED FLANGE, HEX, SST, 5/16-18 UNC              |
| 6    | 104264   | 8   | U-NUT- MULTI THREAD, 5/16-18 UNC, STL, BLK              |
| 7    | 100647   | 12  | SCREW- HEX HEAD CAP, 5/16_18 UNC X 1.00".ZP             |
| 8    | 100034   | 12  | WSHR-PL, A, STL, 5/16,.375 ID X .875 OD X .083 THK, ZP  |
| 9    | 106997   | 8   | SCREW- HEX HEAD CAP, 5/16_18 UNC X 1.00", SST, BZP      |
| 10   | 106998   | 8   | WSHR-PL, A, SST, 5/16,.375 ID X .875 OD X .083 THK, BZP |
| 11   | 551642   | 2   | BRKT-MTG, MS, W2W, 12 GA, 2.00", FORD SPR DTY, UPPER    |
| 12   | 551643   | 2   | BRKT-MTG, MS, W2W, 7 GA, 2.50", FORD SPR DTY,LOWER      |
| 13   | 100070   | 2   | SCREW- HEX HEAD CAP, 7/16-14X1-1/2", ZP                 |
| 14   | 103737   | 2   | NUT-SERRATED FLANGE,HEX7/16-14 UNC,ZP                   |
| 15   | 100081   | 2   | WSHR-FL, A, STL,7/16,.464X1.243X.064 THK, ZP            |
|      |          |     |                                                         |