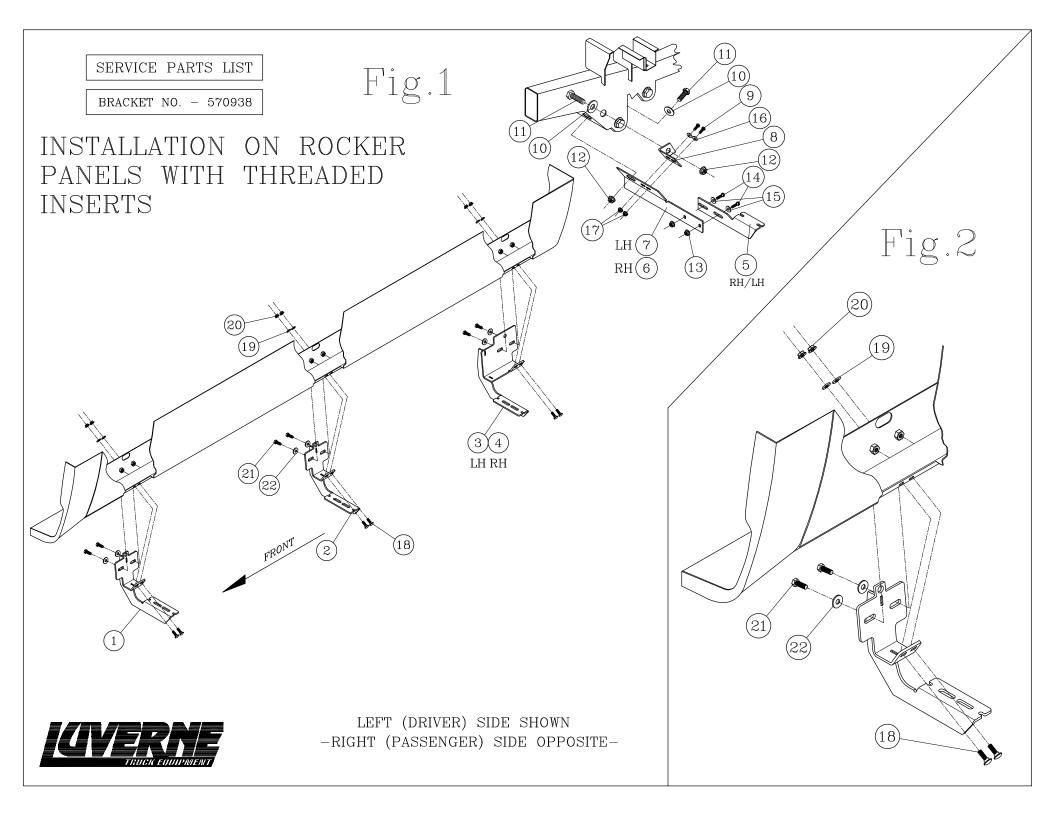

## 2. ATTACH THE MOUNTING BRACKETS TO THE VEHICLE AS FOLLOWS: **RAM TRUCKS WITH THREADED INSERTS IN THE ROCKER PANEL.**

- 2.1 PLACE THE DRIVERS SIDE FRONT BRACKET (ITEM #1) UP TO THE PINCHWELD SO THAT THE LOWER MOUNTING FLANGE IS TO THE OUTSIDE OF THE PINCHWELD, ALIGN THE TWO RECTANGULAR HOLES OF THE LOWER MOUNTING FLANGE OF (ITEM #1) WITH THE TWO OBROUND HOLES IN THE PINCHWELD, INSERT THE TWO 1/4-20 X 1" CARRIAGE BOLTS (ITEM #18) THROUGH THE LOWER MOUNTING FLANGE AND THEN THROUGH THE PINCHWELD, PLACE A 1/4" FLAT WASHER (ITEM #19), AND 1/4-20 FLANGE NUT (ITEM #20) ON TO THE CARRIAGE BOLTS, LEAVE FINGER TIGHT. SEE FIGURES 1 & 2.
- 2.2 INSERT AN M8 X 25mm SCREW (ITEM #21) WITH A 5/16" FLAT WASHER (ITEM #22) THROUGH THE SLOTS ON THE UPPER MOUNTING FLANGE, LEAVE FINGER TIGHT.
- 2.3 REPEAT STEPS 2.1 & 2.2 ON THE MIDDLE (ITEM #2) AND REAR (ITEM #3) BRACKETS.
- 2.4 FOR THE PASSENGER SIDE THE INSTALLATION IS A MIRROR IMAGE OF THE DRIVERS SIDE, USE (ITEM #2) FOR THE FRONT BRACKET, (ITEM #1) FOR THE MIDDLE BRACKET, & (ITEM #4) FOR THE REAR BRACKET.

- 3. ATTACH THE MOUNTING BRACKETS TO THE BOX OF THE VEHICLE AS FOLLOWS:
  - 3.1. ATTACH THE INBOARD MOUNTING BRACKETS (ITEM #6,7) TO THE FRAME AS SHOWN USING 1/2-13 X 1.00 HEX SCREW, 1/2" WASHER, AND 1/2-13 SERRATED FLANGE NUTS (ITEM #10,11,12). LEAVE THIS BRACKET LOOSE AT THIS TIME. NOTE THAT THESE MOUNTING BRACKETS ARE NOT THE SAME FROM LEFT TO RIGHT.
  - 3.2. ATTACH THE W2W SUPPORT BRACKET (ITEM #8) TO THE INBOARD MOUNTING BRACKET USING TWO 3/8-16X 1" HEX SCREWS, TWO 3/8" WASHERS, AND TWO 3/8-16 FLANGE NUTS (ITEMS #9,16, 17) AND TO THE FRAME AS SHOWN USING A 1/2"-13 X 1" HEX SCREW, A 1/2" WASHER, AND A 1/2"-13 SERRATED FLANGE NUT (ITEMS #10,11,12). LEAVE THIS BRACKET LOOSE AT THIS TIME.
  - 3.3. INSTALL THE W2W OUTBOARD MOUNTING BRACKET (ITEM #5) TO THE INBOARD W2W BRACKET AS SHOWN USING TWO BLACK 5/16"-18 X 1" HEX SCREWS, TWO BLACK 5/16" WASHERS AND TWO BLACK 5/16"-18 FLANGE NUTS (ITEMS #13,14,15). LEAVE THIS BRACKET LOOSE AT THIS TIME
- 4. INSTALL THE STEP PLATES, AND ADJUST BRACKETS, AND BOARDS BEFORE TIGHTENING ALL THE FASTENERS

| ITEM | PART NO. | QTY | DESCRIPTION                                     |
|------|----------|-----|-------------------------------------------------|
| 1    | 553006   | 2   | BRKT-MTG, WLDMNT, FRONT LH, MID RH. 571632      |
| 2    | 553007   | 2   | BRKT-MTG, WLDMNT, FRONT RH, MID LH. 571632      |
| 3    | 553008   | 1   | BRKT-MTG, WLDMNT, REAR LH, 571632               |
| 4    | 553009   | 1   | BRKT-MTG, WLDMNT, REAR RH, 571632               |
| 5    | 551721   | 2   | BRKT-MTG, MS, W2W, OUTBOARD                     |
| 6    | 551694   | 1   | BRKT-MTG, MS, W2W, RH, INBOARD                  |
| 7    | 551693   | 1   | BRKT-MTG, MS, W2W, LH, INBOARD                  |
| 8    | 552875   | 2   | BRKT-MTG, W2W, SUPPORT                          |
| 9    | 100040   | 4   | SCR-HEX HD, 3/8-16 X 1.0" UNC, ZP               |
| 10   | 100118   | 4   | WASHER, FLAT, <sup>1</sup> / <sub>2</sub> " ZP  |
| 11   | 100085   | 4   | SCR-HEX HD, ½"-13 X 1",ZP                       |
| 12   | 100123   | 4   | NUT-HEX, FLG, 1/2"-13                           |
| 13   | 106996   | 4   | NUT-SERR FLG, SST, 5/16"-18, BZP                |
| 14   | 106997   | 4   | SCR-HEX HD, 5/16"-18 X 1.00", BZP               |
| 15   | 106998   | 4   | WASHER, SST, 5/16", BZP                         |
| 16   | 100062   | 4   | WSHR, FLAT, 3/8", .438 ID X 1.00 OD X .083" THK |
| 17   | 100181   | 4   | NUT, SERR FLG, HEX, 3/8-16 UNC, ZP              |
| 18   | 101320   | 12  | BLT-CRG, 1/4-20 X 1.00", SST, BLK, EM6219       |
| 19   | 101370   | 12  | WSHR-FL, SST, .281 X .625 X .065                |
| 20   | 102366   | 12  | NUT-FLG, HEX, 1/4-20, SST                       |
| 21   | 102549   | 12  | SCR-HEX HD, M8 X 1.25 X 25mm, ZP                |
| 22   | 100034   | 12  | WSHR-FL, 5/16, ZP                               |
| 23   | 105859   | 6   | NUT HEX-FLG, M8 X 1.25, ZP                      |
| 24   | 553012   | 6   | T-BOLT WELDMENT, ZP, 571632                     |
| 25   | 101572   | 6   | BOLT RETAINER-PLASTIC, 8mm                      |