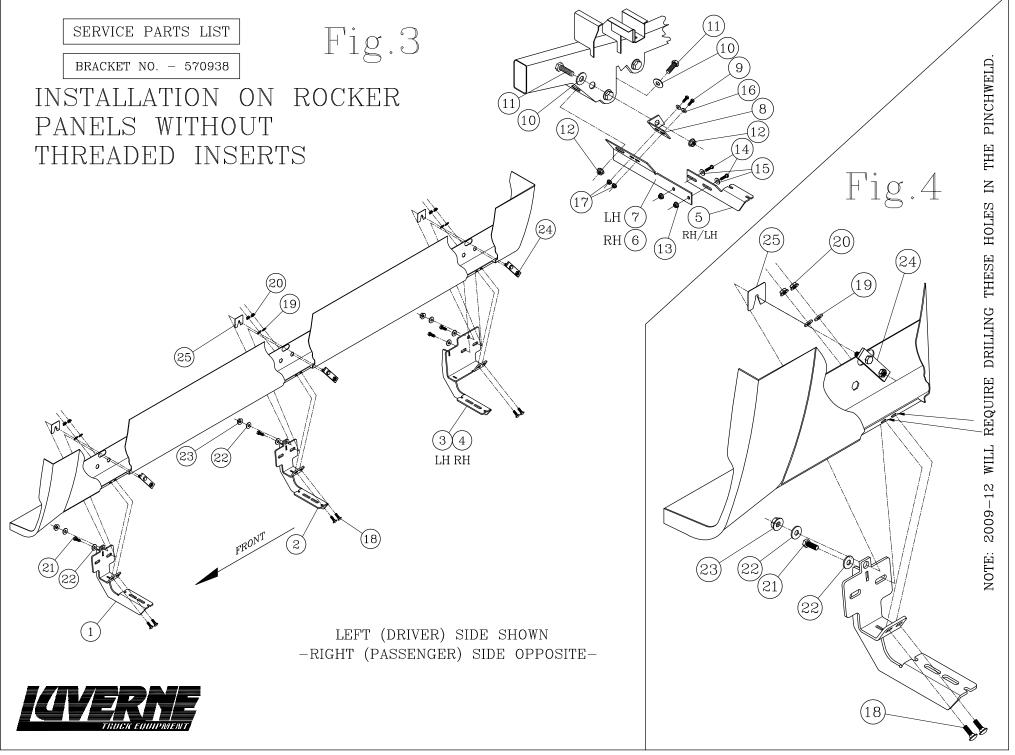

## RAM TRUCKS WITHOUT THREADED INSERTS IN THE ROCKER PANEL.

- 2.5 ON THE VERTICAL WALL OF THE ROCKER PANEL, INSTALL THE T-BOLT WELDMENT (ITEM #24) INTO THE LARGE OBROUND HOLE INSERTING THE NUT END FIRST, LEAVING THE THREADED STUD STICKING OUT OF THE OBROUND HOLE. **BE CAREFULL NOT TO DROP THE T-BOLT INSIDE OF THE ROCKER PANEL.** ATTACH THE FLAT PLASTIC BOLT RETAINER (ITEM #25) TO THE THREADED STUD OF THE T-BOLT. (THIS IS TO KEEP THE T-BOLT FROM FALLING INTO THE ROCKER PANEL.)
- 2.6 PLACE THE DRIVERS SIDE FRONT BRACKET (ITEM #1) UP TO THE PINCHWELD SO THAT THE LOWER MOUNTING FLANGE IS TO THE OUTSIDE OF THE PINCHWELD, ALIGN THE TWO RECTANGULAR HOLES OF THE LOWER MOUNTING FLANGE OF (ITEM #1) WITH THE TWO OBROUND HOLES IN THE PINCHWELD, INSERT THE TWO 1/4-20 X 1" CARRIAGE BOLTS (ITEM #18) THROUGH THE LOWER MOUNTING FLANGE AND THEN THROUGH THE PINCHWELD, PLACE A 1/4" FLAT WASHER (ITEM #19), AND 1/4-20 FLANGE NUT (ITEM #20) ON TO THE CARRIAGE BOLTS, LEAVE FINGER TIGHT. **SEE FIGURES 3 & 4.**
- 2.7 PLACE A FLAT WASHER (ITEM #22), AND AN M8 FLANGE NUT (ITEM #23), ON THE THREADED STUD OF THE T-BOLT (ITEM #24) LEAVE FINGER TIGHT.
- 2.8 ROTATE THE T-BOLT SO THAT THE THREADED NUT IS VISIBLE THROUGH THE SLOTTED HOLE IN THE UPPER MOUNTING FLANGE, INSERT AN M8 X 25mm SCREW (ITEM #21) WITH A 5/16" FLAT WASHER (ITEM #22), LEAVE FINGER TIGHT.
- 2.9 REPEAT STEPS 2.5 THRU 2.8 ON THE MIDDLE (ITEM #2) AND REAR (ITEM #3) BRACKETS.
- 2.10FOR THE PASSENGER SIDE THE INSTALLATION IS A MIRROR IMAGE OF THE DRIVERS SIDE, USE (ITEM #2) FOR THE FRONT BRACKET, (ITEM #1) FOR THE MIDDLE BRACKET, & (ITEM #4) FOR THE REAR BRACKET.

NOTE: 2009 TO 2012 TRUCKS DO NOT HAVE THE OBROUND HOLES IN THE PINCH WELD, THEY WILL REQUIRE DRILLING (2) 5/16" HOLES FOR EACH BRACKET, TO GET THE PROPER LOACTION FOR DRILLING FOLOW STEP 2.5, AND THEN SKIP TO STEP 2.7 & 2.8, WITH THE BRACKET IN PLACE, NOW MARK THE PINCHWELD FOR DRILLING.

- 3. ATTACH THE MOUNTING BRACKETS TO THE BOX OF THE VEHICLE AS FOLLOWS:
  - 3.1. ATTACH THE INBOARD MOUNTING BRACKETS (ITEM #6,7) TO THE FRAME AS SHOWN USING 1/2-13 X 1.00 HEX SCREW, 1/2" WASHER, AND 1/2-13 SERRATED FLANGE NUTS (ITEM #10,11,12). LEAVE THIS BRACKET LOOSE AT THIS TIME. NOTE THAT THESE MOUNTING BRACKETS ARE NOT THE SAME FROM LEFT TO RIGHT.
  - 3.2. ATTACH THE W2W SUPPORT BRACKET (ITEM #8) TO THE INBOARD MOUNTING BRACKET USING TWO 3/8-16X 1" HEX SCREWS, TWO 3/8" WASHERS, AND TWO 3/8-16 FLANGE NUTS (ITEMS #9,16, 17) AND TO THE FRAME AS SHOWN USING A 1/2"-13 X 1" HEX SCREW, A 1/2" WASHER, AND A 1/2"-13 SERRATED FLANGE NUT (ITEMS #10,11,12). LEAVE THIS BRACKET LOOSE AT THIS TIME.
  - 3.3. INSTALL THE W2W OUTBOARD MOUNTING BRACKET (ITEM #5) TO THE INBOARD W2W BRACKET AS SHOWN USING TWO BLACK 5/16"-18 X 1" HEX SCREWS, TWO BLACK 5/16" WASHERS AND TWO BLACK 5/16"-18 FLANGE NUTS (ITEMS #13,14,15). LEAVE THIS BRACKET LOOSE AT THIS TIME
- 4. INSTALL THE STEP PLATES, AND ADJUST BRACKETS, AND BOARDS BEFORE TIGHTENING ALL THE FASTENERS

| ITEM | PART NO. | QTY | DESCRIPTION                                     |
|------|----------|-----|-------------------------------------------------|
| 1    | 553006   | 2   | BRKT-MTG, WLDMNT, FRONT LH, MID RH. 571632      |
| 2    | 553007   | 2   | BRKT-MTG, WLDMNT, FRONT RH, MID LH. 571632      |
| 3    | 553008   | 1   | BRKT-MTG, WLDMNT, REAR LH, 571632               |
| 4    | 553009   | 1   | BRKT-MTG, WLDMNT, REAR RH, 571632               |
| 5    | 551721   | 2   | BRKT-MTG, MS, W2W, OUTBOARD                     |
| 6    | 551694   | 1   | BRKT-MTG, MS, W2W, RH, INBOARD                  |
| 7    | 551693   | 1   | BRKT-MTG, MS, W2W, LH, INBOARD                  |
| 8    | 552875   | 2   | BRKT-MTG, W2W, SUPPORT                          |
| 9    | 100040   | 4   | SCR-HEX HD, 3/8-16 X 1.0" UNC, ZP               |
| 10   | 100118   | 4   | WASHER, FLAT, <sup>1</sup> / <sub>2</sub> " ZP  |
| 11   | 100085   | 4   | SCR-HEX HD, ½"-13 X 1",ZP                       |
| 12   | 100123   | 4   | NUT-HEX, FLG, 1/2"-13                           |
| 13   | 106996   | 4   | NUT-SERR FLG, SST, 5/16"-18, BZP                |
| 14   | 106997   | 4   | SCR-HEX HD, 5/16"-18 X 1.00", BZP               |
| 15   | 106998   | 4   | WASHER, SST, 5/16", BZP                         |
| 16   | 100062   | 4   | WSHR, FLAT, 3/8", .438 ID X 1.00 OD X .083" THK |
| 17   | 100181   | 4   | NUT, SERR FLG, HEX, 3/8-16 UNC, ZP              |
| 18   | 101320   | 12  | BLT-CRG, 1/4-20 X 1.00", SST, BLK, EM6219       |
| 19   | 101370   | 12  | WSHR-FL, SST, .281 X .625 X .065                |
| 20   | 102366   | 12  | NUT-FLG, HEX, 1/4-20, SST                       |
| 21   | 102549   | 12  | SCR-HEX HD, M8 X 1.25 X 25mm, ZP                |
| 22   | 100034   | 12  | WSHR-FL, 5/16, ZP                               |
| 23   | 105859   | 6   | NUT HEX-FLG, M8 X 1.25, ZP                      |
| 24   | 553012   | 6   | T-BOLT WELDMENT, ZP, 571632                     |
| 25   | 101572   | 6   | BOLT RETAINER-PLASTIC, 8mm                      |