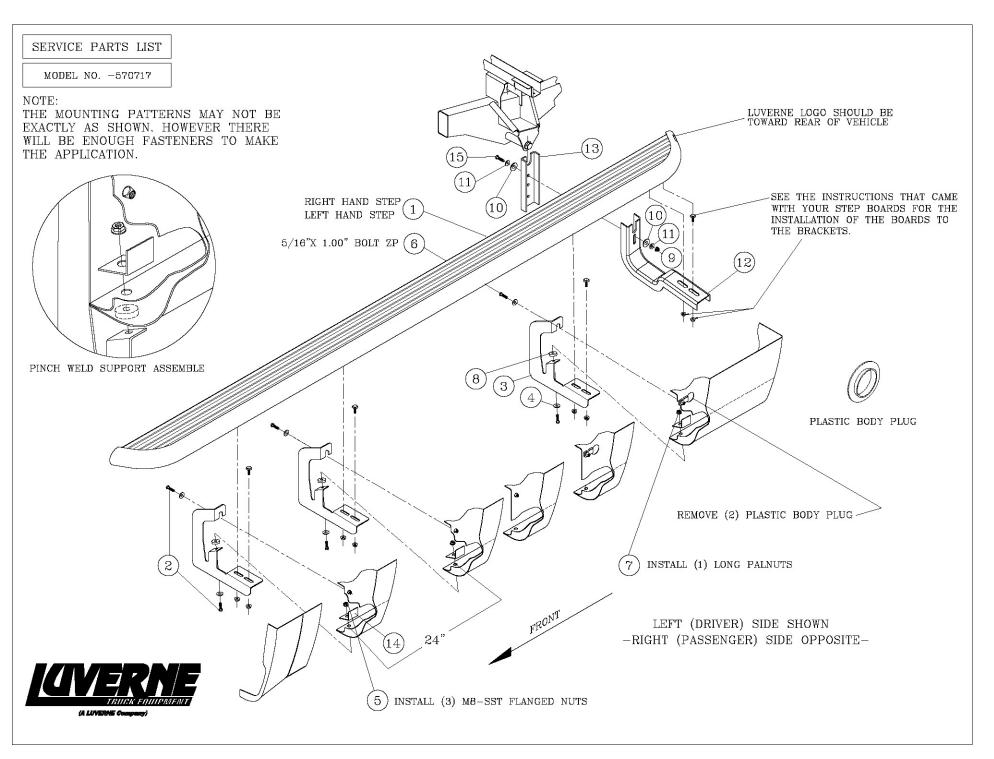

## INSTALLATION INSTRUCTIONS AND PARTS LIST

MODEL 570717 W2W MEGA STEP BRACKETS: 2007 AND NEWER GM CREW CAB PICKUPS AND EXT CABS

- 1. READ INSTRUCTIONS COMPLETELY AND CHECK TO MAKE SURE THAT ALL REQUIRED PARTS (LISTED ON SERVICE PARTS LIST) ARE ON HAND BEFORE STARTING THE INSTALLATION.
- 2. ATTACH THE TOP OF THE MOUNTING BRACKETS (ITEM #5) TO THE VEHICLE WITH AN M8 BOLT (ITEM#2) AND WASHER (ITEM #4) <u>NOTE THIRD BRKT BACK WILL NEED TO USE U-NUT (ITEM #7)</u>

  <u>AND 5/16" BOLT (ITEM #6) AND WASHER (ITEM #4) TO MOUNT.</u> DISTANCE BETWEEN 1<sup>ST</sup> AND <u>2<sup>ND</sup></u>

  <u>BRACKET WILL BE 24 INCHES</u>.
- 3. INSERT A NYLON WASHER (ITEM #8) BETWEEN THE TOP OF THE MOUNTING BRACKET AND THE BOTTOM OF THE ROCKER PANEL AND INSTALL THE SCREW (ITEM#2) AND WASHER (ITEM#4) NUT AND PINCH WELD SUPPORT BRACKET (ITEM #5 &14) THIS IS DONE ON EACH MOUNTING BRACKET.TIGHTEN TO 19 LB FT.
- 4. ATTACH THE SPRING HANGER MOUNTING BRACKETS (ITEM # 12 & #13) AGAINST THE SIDE OF THE VEHICLE SPRING HANGER AS SHOWN.
  - 4.1 LOOSEN THE SPRING HANGER BOLT JUST ENOUGH SO THAT THE INBOARD SPRING HANGER MTG BRKT (ITEM #13) CAN BE SLID UP BEHIND THE FLANGE OF THE BOLT. POSITION THE INBOARD SPRING HANGER MTG BRKT BEHIND THE FLANGE OF THE SPRING HANGER BOLT, WITH THE CHANNEL OPEN TO THE OUTBOARD SIDE, AS SHOWN.
  - 4.2 INSTALL THE OUTBOARD SPRING HANGER MTG BRKT (ITEM #12) SO THAT THE INBOARD VERTICAL PORTION OF THE BRACKET FITS INSIDE THE CHANNEL SHAPE OF THE INBOARD SPRING HANGER MTG BRKT USING THE 3/8" ZINC PLATED BOLT (ITEM #17), WASHERS, ½" WASHERS, AND 3/8" ZINC PLATED NYLOCK NUT (ITEMS #9-#11) AS SHOWN. (LEAVE THE FASTENERS FINGER TIGHT).
- 5. PREPARE THE MEGA STEP PLATE FOR MOUNTING AS FOLLOWS. INSERT (4) 5/16" SQUARE HEAD SCREWS IN THE CENTER SLOT ON THE UNDER SIDE OF THE STEP.
  - 5.1 POSITIONS THE MEGA STEP ON THE MOUNTING BRACKETS SO THAT THE SQUARE HEAD SCREWS ARE LOCATED IN THE SLOTS OF THE MOUNTING BRACKETS AND THE STEP IS CENTERED, FRONT TO REAR, ON THE VEHICLE. INSTALL 5/16" SERRATED FLANGE NUTS, ON THE SQUARE HEAD SCREWS AND TIGHTEN TO 19 LB FT.

NOTE: FASTENERS MENTIONED IN STEPS 5 & 5.1 WILL COME IN THE STEP BOARD FASTENER PACKAGE.

 $5.2\,$  TIGHTEN THE SPRING HANGER FLG. NUT TO  $60\,$  LB FT & THE 5/16" FASTENERS TO  $19\,$  LB FT.

## SERVICE PARTS LIST

| ITEM | PART NO. | QTY | DESCRIPTION                                    |
|------|----------|-----|------------------------------------------------|
| 1    |          | 2   | MEGA STEP BOARD ASSEMBLY (SOLD SEPARATELY)     |
|      |          |     | LENGTH WILL VARY DEPENDING ON APPLICATION      |
|      |          |     |                                                |
| 2    | 100180   | 12  | M8 X 30 X 1.25 SCR,SST,BZP                     |
| 3    | 551746   | 6   | MOUNTING BRACKET, MEGASTEP                     |
| 4    | 102734   | 12  | 5/16" STD FLAT WASHER SST                      |
| 5    | 105859   | 6   | M8 FLANGED NUT ZP                              |
| 6    | 100647   | 6   | 5/16" X 1.00" SCR ZP                           |
| 7    | 105541   | 6   | U-NUT 5/16" - 18                               |
| 8    | 107182   | 6   | WASHER-SPCR,NYLON,BLK.312 IDX 1.24 OD X .25THK |
| 9    | 102381   | 2   | NUT-NYLOCK, HEX, 3/8-16, ZP                    |
| 10   | 100118   | 4   | WASHER-FL, ½",ZP                               |
| 11   | 100062   | 4   | WASHER- FL,3/8",ZP                             |
| 12   | 551669   | 2   | BRKT-MTG,REAR,OUTBRD,571117                    |
| 13   | 551806   | 2   | BRKT-MTG,REAR,INBRD,571117                     |
| 14   | 551666   | 6   | BRKT-MTG,PINCH WELD SUPPORT                    |
| 15   | 101326   | 2   | BOLT,HEX HEAD,3/8-16 X 2.00,ZP                 |