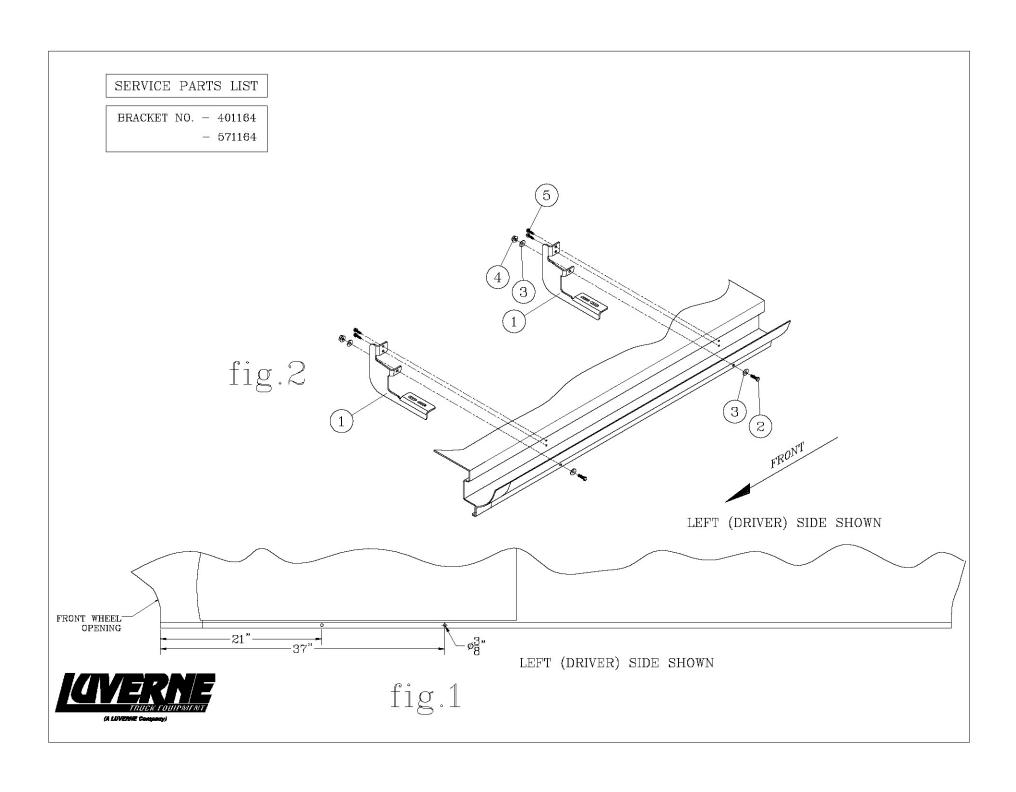

#### DRIVER SIDE INSTALLATION

- 1. DRILL (2) 3/8" DIAMETER HOLE THROUGH THE MIDDLE OF THE PINCH WELD FOR THE BOTTOM MOUNTING HOLE. SEE **FIG. 1** TO MARK THESE LOCATIONS WHICH ARE MEASURED FROM THE FRONT WHEEL WELL OPENING.
- 2. HOLD TWO OF THE BRACKETS (ITEM #1) UP TO THE VEHICLE AS SHOWN SECURING THEM WITH A 5/16-18X1.0 BOLT, FLANGE NUT, AND 2 WASHERS (ITEMS #2,3,4). TIGHTEN THESE FASTENERS DOWN ENSURING THAT THEY ARE LEVEL WITH THE VEHICLE.
- 3. WITH THE (2) BRACKETS IN PLACE AND THAT THE UPPER SURFACE IS IN CONTACT WITH THE VEHICLE, USE THE TOP (2) HOLES IN THE BRACKET AS A GUIDE AND DRILL (2) 5/32" HOLES THROUGH THE INNER ROCKER PANEL FOR EACH BRACKET. INSTALL THE 1/4" X 3/4" SELF TAPPING SCREWS (ITEM #5) USE CARE NOT TO OVER TIGHTEN.

### **SERVICE PARTS LIST**

| ITEM                                  | PART NO. | QTY | DESCRIPTION                                      |
|---------------------------------------|----------|-----|--------------------------------------------------|
| PARTS INCLUDED IN THE BRACKET PACKAGE |          |     |                                                  |
| 1                                     | 552021   | 6   | BRKT- MTG, NISSAN NV, <b>MEGA STEPS</b>          |
| 1                                     | 552131   | 6   | BRKT- MTG, NISSAN NV, <b>GRIP STEPS</b>          |
|                                       |          |     |                                                  |
| 2                                     | 106997   | 6   | SCREW- HEX HEAD CAP, 5/16_18 UNC X 1.00".SST,BZP |
| 3                                     | 106998   | 12  | WSHR-FL, 5/16, SST,BZP                           |
| 4                                     | 106996   | 6   | NUT-SERRATED FLANGE, 5/16-18,SST,BZP             |
| 5                                     | 100004   | 12  | SCREW- HEX HEAD SELF TAPPING,1/4" X 3/4", ZP     |