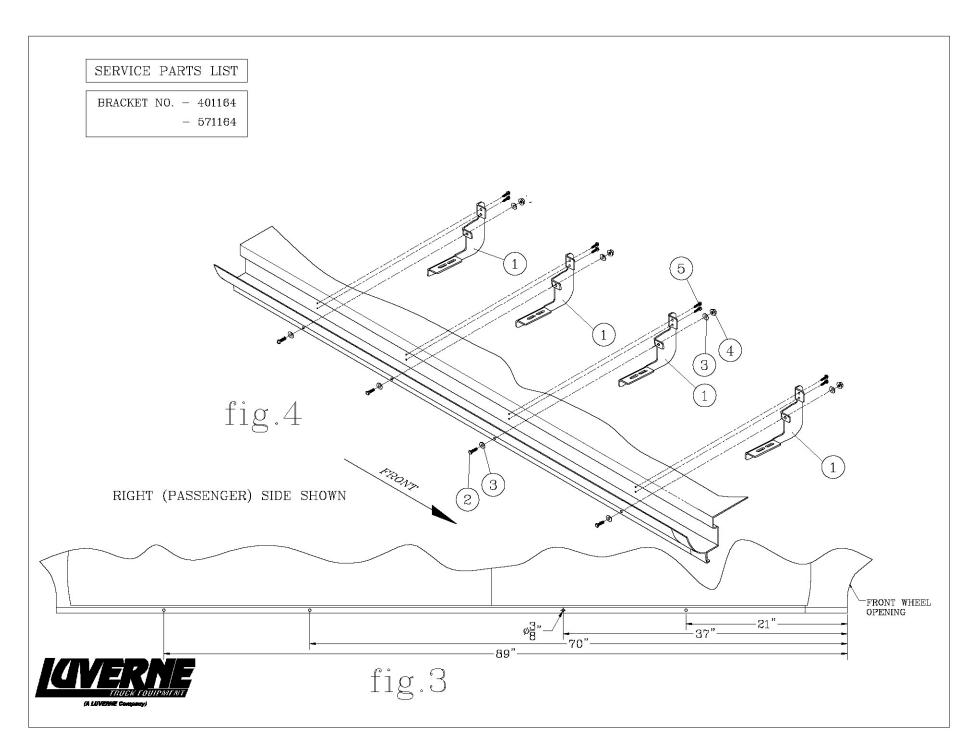

#### PASSENGER SIDE INSTALLATION

- 4. DRILL (4) 3/8" DIAMETER HOLE THROUGH THE MIDDLE OF THE PINCH WELD FOR THE BOTTOM MOUNTING HOLE. SEE **FIG. 3** TO MARK THESE LOCATIONS WHICH ARE MEASURED FROM THE FRONT WHEEL WELL OPENING.
- 5. HOLD THESE BRACKETS (ITEM #1) UP TO THE VEHICLE AS SHOWN SECURING THEM WITH A 5/16-18X1.0 BOLT, FLANGE NUT, AND (2) WASHERS (ITEMS #2,3,4). SNUG THESE FASTENERS DOWN.
- 6. WITH THE (4) BRACKETS IN PLACE USE THE UPPER (2) HOLES IN THE BRACKET AS A GUIDE AND DRILL (2) 5/32" HOLES THROUGH THE INNER ROCKER PANEL FOR EACH BRACKET. INSTALL THE 1/4" X 3/4" SELF TAPPING SCREWS (ITEM #5) USE CARE NOT TO OVER TIGHTEN.

### **SERVICE PARTS LIST**

| ITEM                                  | PART NO. | QTY | DESCRIPTION                                      |
|---------------------------------------|----------|-----|--------------------------------------------------|
| PARTS INCLUDED IN THE BRACKET PACKAGE |          |     |                                                  |
| 1                                     | 552021   | 6   | BRKT- MTG, NISSAN NV, <b>MEGA STEPS</b>          |
| 1                                     | 552131   | 6   | BRKT- MTG, NISSAN NV, <b>GRIP STEPS</b>          |
|                                       |          |     |                                                  |
| 2                                     | 106997   | 6   | SCREW- HEX HEAD CAP, 5/16_18 UNC X 1.00".SST,BZP |
| 3                                     | 106998   | 12  | WSHR-FL, 5/16, SST,BZP                           |
| 4                                     | 106996   | 6   | NUT-SERRATED FLANGE, 5/16-18,SST,BZP             |
| 5                                     | 100004   | 12  | SCREW- HEX HEAD SELF TAPPING,1/4" X 3/4", ZP     |