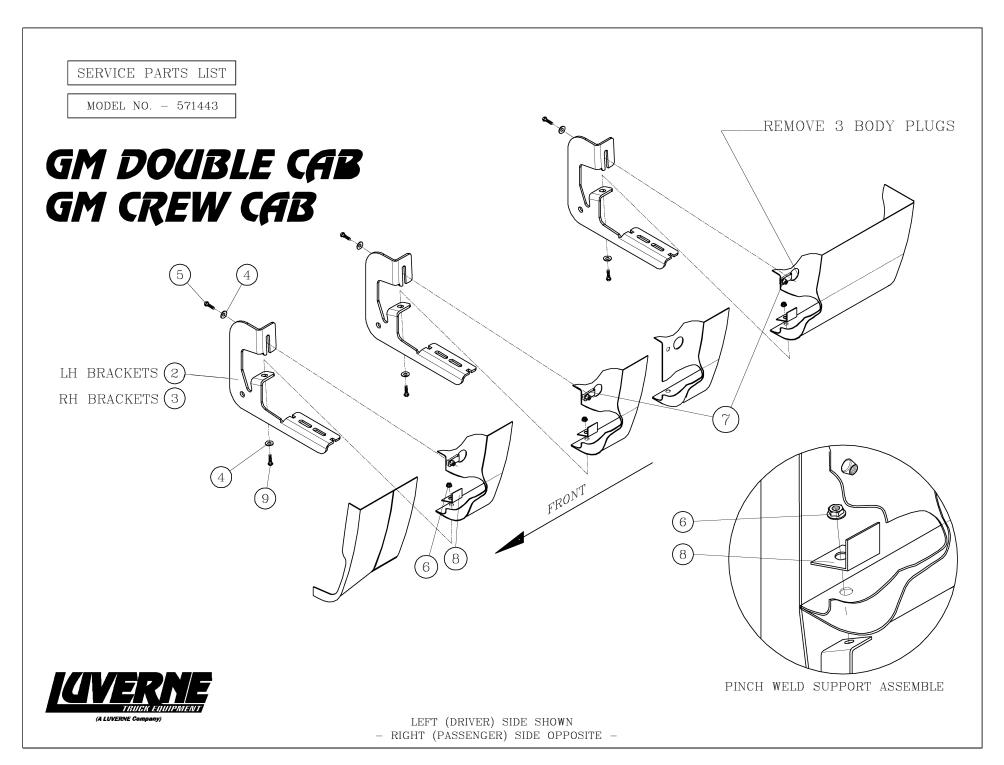

## NO DRILL APPLICATION

- 1. READ INSTRUCTIONS COMPLETELY AND CHECK TO MAKE SURE THAT ALL REQUIRED PARTS (LISTED ON SERVICE PARTS LIST) ARE ON HAND BEFORE STARTING THE INSTALLATION. THE SIDE ENTRY STEP ASSEMBLIES SHOULD BE MOUNTED TO THE PINCH WELD AND VERTICAL WALL OF THE ROCKER PANEL AS FOLLOWS. NOTE: DEPENDING ON THE VEHILCE, THE HOLE CONFIGURATION MAY CHANGE. FASTENERS ARE PROVIDED FOR ALL APPLICATIONS.
- 2. ON THE LEFT SIDE OF THE VEHICLE REMOVE THE PLASTIC BODY PLUGS THAT ARE LOCATED ON THE VERTICAL WALL OF THE ROCKER PANEL AND INSERT A 5/16"-18 U-NUT (ITEM #7) AS SHOWN. NOTE: IF THERE ARE THREADED INSERTS IN THE UPPER LOCATION, USE THE BLACK M8-1.25 X 30 MM BOLTS (ITEM #9).
- 3. POSITION THE MOUNTING BRACKETS (ITEM #2) SO THAT THE HOLES ON THE BRACKET LINE UP WITH THE HOLES ON THE INSIDE WALL OF THE ROCKER PANEL. INSTALL A 5/16"-18 X 1.0" HEX BOLT, AND A 5/16" FLAT WASHER (ITEMS #4, 5) FINGER TIGHT.
- 4. INSTALL A BLACK M8-1.25 X 30 MM HEX BOLT, 5/16" FLAT WASHER, AND THE PINCH WELD SUPPORT (ITEMS #5, 8, 9) THROUGH THE HOLE AND INSTALL AM8-1.25 NUT (ITEM #6) FINGER TIGHT ON THE BACK AS SHOWN.
- 5. REPEAT STEPS 3 4 FOR THE REMAINING BRACKETS
- 6. INSTALL THE STEP BOARD AS DESCRIBED BY THE INSTRUCTIONS INCLUDED WITH YOUR STEP BOARDS.
- 7. PRESS STEP DOWN AND BACK, TIGHTEN THE MOUNTING BOLTS TO 19 LB-FT STARTING WITH THE BOTTOM BOLTS FOLLOWED BY THE TOP BOLTS.
- 8. REPEAT STEPS 2 7 FOR THE RIGHT SIDE OF THE VEHICLE

## SERVICE PARTS LIST

| ITEM | PART NO. | QTY | DESCRIPTION                        |
|------|----------|-----|------------------------------------|
| 1    |          | 1   | STEP ASSY, MEGA STEP / O-MEGA STEP |
|      |          |     |                                    |
| 2    | 552628   | 3   | BRKT-MTG, LH, MS 07+ GM PICKUPS    |
| 3    | 552627   | 3   | BRKT-MTG, RH, MS, 07+ GM PICKUPS   |
| 4    | 106998   | 12  | 5/16" – FLATWASHER SST, BZP        |
| 5    | 100647   | 6   | 5/16"-18 X 1.00" SCR ZP            |
| 6    | 105859   | 6   | NUT SERR FLG, M8-1.25, ZP          |
| 7    | 105541   | 6   | U-NUT,5/16"-18                     |
| 8    | 551666   | 6   | BRKT-MTG,PINCH WELD SUPPORT        |
| 9    | 100180   | 10  | SCREW-HEX, M8-1.25 X 30MM, BZP     |