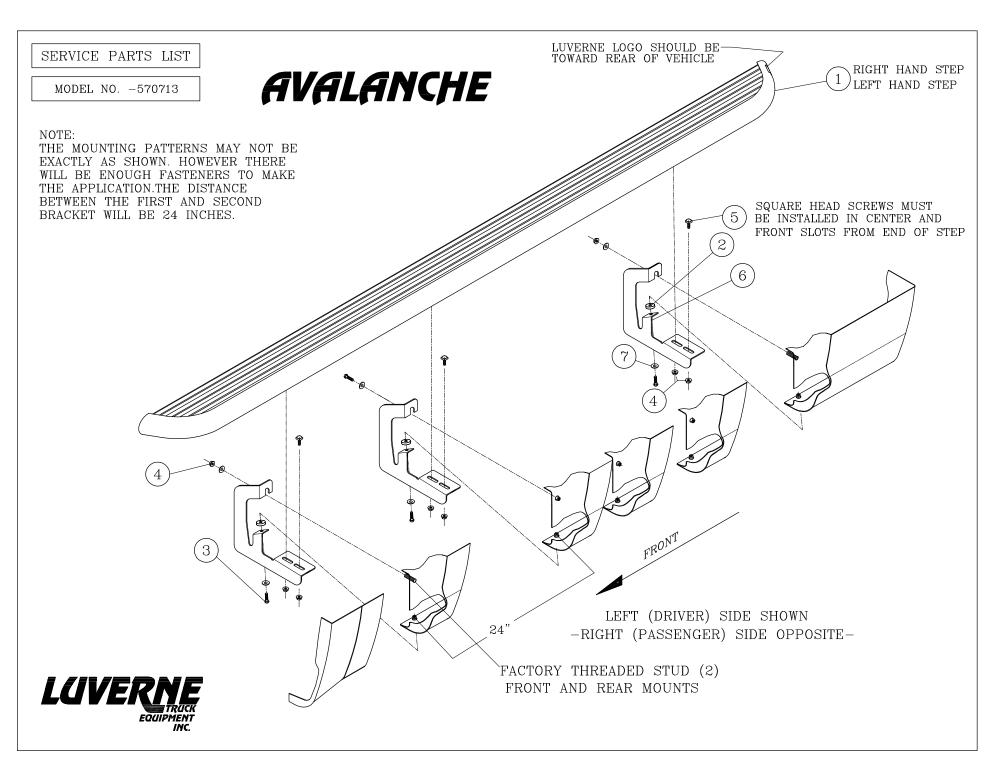

- 1. READ INSTRUCTIONS COMPLETELY AND CHECK TO MAKE SURE THAT ALL REQUIRED PARTS (LISTED ON SERVICE PARTS LIST) ARE ON HAND BEFORE STARTING THE INSTALLATION. SEE ATTACHED DRAWING FOR VEHICLE APPLICATION YOU REQUIRE.
- 2. ATTACH THE TOP OF THE MOUNTING BRACKETS TO THE VEHICLE WITH (ITEM#3) (<u>U-NUT AND BOLT OR FLANGED NUT MAY NEED TO BE USED. SEE ATTACHED DRAWINGS FOR SPECIFIC VEHICLE APPLICATION)</u>
- 3. INSERT A NYLON WASHER (ITEM #2) BETWEEN THE TOP OF THE MOUNTING BRACKET AND THE BOTTOM OF THE ROCKER PANEL AND INSTALL THE SCREW (ITEM#3) AND WASHER (ITEM#7) AND NUT (ITEM#8) PLACE PINCH WELD SUPPORT BRACKET ABOVE PINCH WELD AREA. AS SHOWN.-(UNLESS THREADED)-THIS IS DONE ON EACH MOUNTING BRACKET.TIGHTEN TO 19 LB FT.THE DISTANCE BETWEEN THE FRONT BRACKET AND 2<sup>ND</sup> BRACKET WILL BE 24 INCHES.
- 4. PREPARE THE MEGA STEP PLATE FOR MOUNTING AS FOLLOWS.INSERT THREE (3) 5/16" SQUARE HEAD SCREWS (ITEM #5) IN THE CENTER SLOT ON THE UNDER SIDE OF THE STEP.
- 5. POSITIONS THE MEGA STEP ON THE MOUNTING BRACKETS SO THAT THE SQUARE HEAD SCREWS ARE LOCATED IN THE SLOTS OF THE MOUNTING BRACKETS AND THE STEP IS CENTERED, FRONT TO REAR, ON THE VEHICLE. INSTALL 5/16" SERRATED FLANGE NUTS (ITEM #4) ON THE SQUARE HEAD SCREWS AND TIGHTEN TO 19 LB FT.

## SERVICE PARTS LIST

| ITEM | PART NO. | QTY | DESCRIPTION                                           |
|------|----------|-----|-------------------------------------------------------|
| 1    | 575078   | 1   | STEP ASSY- 78.00" (MOD. 575078) TAHOE& EXT CAB        |
| 1    | 575088   | 1   | STEP ASSY-88.00" (MOD. 575088) SUBURBAN & CREW CAB    |
| 2    | 107182   | 6   | WASHER- SPCR, NYLON, BLK, .312 ID X 1.24 OD X .25 THK |
| 3    | 100180   | 12  | M8 X 30 X1.25 SCR,SST,BZP                             |
| 4    | 102680   | 14  | NUT-SERRATED FLANGE, HEX, SST, 5/16-18 UNC            |
| 5    | 106880   | 6   | SCREW-SQUARE HD,5/16-18UNC X 1.00"                    |
| 6    | 551746   | 6   | MOUNTING BRACKET, MEGASTEP                            |
| 7    | 102734   | 12  | 5/16" STD FLAT WASHER SST                             |
| 8    | 105859   | 6   | M8 FLANGED NUT ZP                                     |
| 9    | 100647   | 6   | 5/16" X 1.00" SCR ZP                                  |
| 10   | 105541   | 6   | U-NUT 5/16" - 18                                      |
| 11   | 551666   | 6   | BRKT-MTG,PINCH WELD SUPPORT                           |