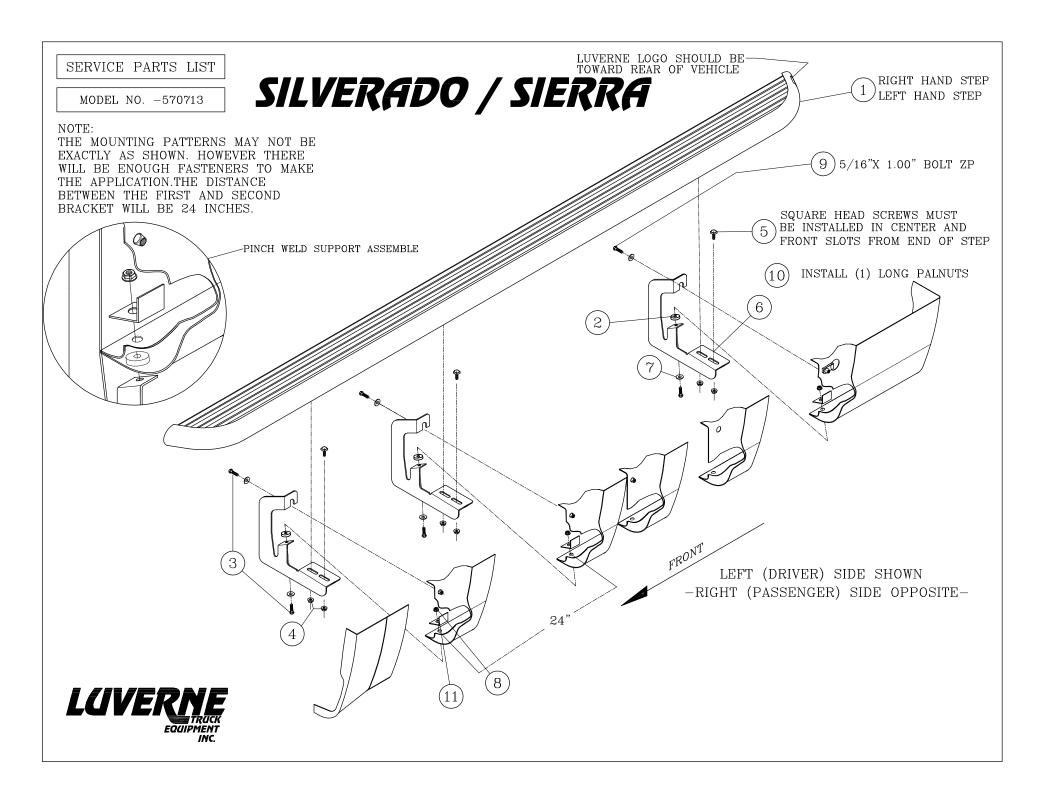

- 1. READ INSTRUCTIONS COMPLETELY AND CHECK TO MAKE SURE THAT ALL REQUIRED PARTS (LISTED ON SERVICE PARTS LIST) ARE ON HAND BEFORE STARTING THE INSTALLATION. SEE ATTACHED DRAWING FOR VEHICLE APPLICATION YOU REQUIRE.
- 2. ATTACH THE TOP OF THE MOUNTING BRACKETS TO THE VEHICLE WITH (ITEM#3) (<u>U-NUT AND BOLT OR FLANGED NUT MAY NEED TO BE USED. SEE ATTACHED DRAWINGS FOR SPECIFIC VEHICLE APPLICATION)</u>
- 3. INSERT A NYLON WASHER (ITEM #2) BETWEEN THE TOP OF THE MOUNTING BRACKET AND THE BOTTOM OF THE ROCKER PANEL AND INSTALL THE SCREW (ITEM#3) AND WASHER (ITEM#7) AND NUT (ITEM#8) PLACE PINCH WELD SUPPORT BRACKET ABOVE PINCH WELD AREA. AS SHOWN.-(UNLESS THREADED)-THIS IS DONE ON EACH MOUNTING BRACKET.TIGHTEN TO 19 LB FT.THE DISTANCE BETWEEN THE FRONT BRACKET AND 2<sup>ND</sup> BRACKET WILL BE 24 INCHES.
- 4. PREPARE THE MEGA STEP PLATE FOR MOUNTING AS FOLLOWS.INSERT THREE (3) 5/16" SQUARE HEAD SCREWS (ITEM #5) IN THE CENTER SLOT ON THE UNDER SIDE OF THE STEP.
- 5. POSITIONS THE MEGA STEP ON THE MOUNTING BRACKETS SO THAT THE SQUARE HEAD SCREWS ARE LOCATED IN THE SLOTS OF THE MOUNTING BRACKETS AND THE STEP IS CENTERED, FRONT TO REAR, ON THE VEHICLE. INSTALL 5/16" SERRATED FLANGE NUTS (ITEM #4) ON THE SQUARE HEAD SCREWS AND TIGHTEN TO 19 LB FT.

## SERVICE PARTS LIST

| ITEM | PART NO. | QTY | DESCRIPTION                                           |
|------|----------|-----|-------------------------------------------------------|
| 1    | 575078   | 1   | STEP ASSY- 78.00" (MOD. 575078) TAHOE& EXT CAB        |
| 1    | 575088   | 1   | STEP ASSY-88.00" (MOD. 575088) SUBURBAN & CREW CAB    |
| 2    | 107182   | 6   | WASHER- SPCR, NYLON, BLK, .312 ID X 1.24 OD X .25 THK |
| 3    | 100180   | 12  | M8 X 30 X1.25 SCR,SST,BZP                             |
| 4    | 102680   | 14  | NUT-SERRATED FLANGE, HEX, SST, 5/16-18 UNC            |
| 5    | 106880   | 6   | SCREW-SQUARE HD,5/16-18UNC X 1.00"                    |
| 6    | 551746   | 6   | MOUNTING BRACKET, MEGASTEP                            |
| 7    | 102734   | 12  | 5/16" STD FLAT WASHER SST                             |
| 8    | 105859   | 6   | M8 FLANGED NUT ZP                                     |
| 9    | 100647   | 6   | 5/16" X 1.00" SCR ZP                                  |
| 10   | 105541   | 6   | U-NUT 5/16" - 18                                      |
| 11   | 551666   | 6   | BRKT-MTG,PINCH WELD SUPPORT                           |