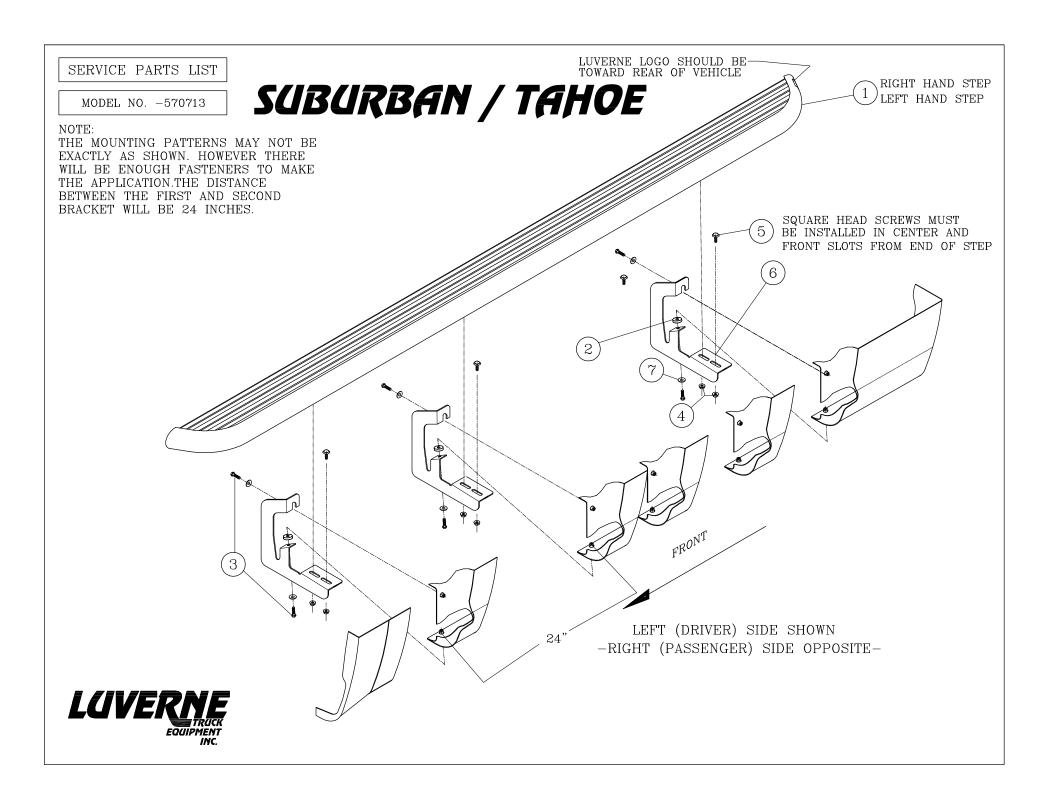

- 1. READ INSTRUCTIONS COMPLETELY AND CHECK TO MAKE SURE THAT ALL REQUIRED PARTS (LISTED ON SERVICE PARTS LIST) ARE ON HAND BEFORE STARTING THE INSTALLATION. SEE ATTACHED DRAWING FOR VEHICLE APPLICATION YOU REQUIRE.
- 2. ATTACH THE TOP OF THE MOUNTING BRACKETS TO THE VEHICLE WITH (ITEM#3) (<u>U-NUT AND BOLT OR FLANGED NUT MAY NEED TO BE USED. SEE ATTACHED DRAWINGS FOR SPECIFIC VEHICLE APPLICATION)</u>
- 3. INSERT A NYLON WASHER (ITEM #2) BETWEEN THE TOP OF THE MOUNTING BRACKET AND THE BOTTOM OF THE ROCKER PANEL AND INSTALL THE SCREW (ITEM#3) AND WASHER (ITEM#7) AND NUT (ITEM#8) PLACE PINCH WELD SUPPORT BRACKET ABOVE PINCH WELD AREA. AS SHOWN.-(UNLESS THREADED)-THIS IS DONE ON EACH MOUNTING BRACKET.TIGHTEN TO 19 LB FT.THE DISTANCE BETWEEN THE FRONT BRACKET AND 2<sup>ND</sup> BRACKET WILL BE 24 INCHES.
- 4. PREPARE THE MEGA STEP PLATE FOR MOUNTING AS FOLLOWS.INSERT THREE (3) 5/16" SQUARE HEAD SCREWS (ITEM #5) IN THE CENTER SLOT ON THE UNDER SIDE OF THE STEP.
- 5. POSITIONS THE MEGA STEP ON THE MOUNTING BRACKETS SO THAT THE SQUARE HEAD SCREWS ARE LOCATED IN THE SLOTS OF THE MOUNTING BRACKETS AND THE STEP IS CENTERED, FRONT TO REAR, ON THE VEHICLE. INSTALL 5/16" SERRATED FLANGE NUTS (ITEM #4) ON THE SQUARE HEAD SCREWS AND TIGHTEN TO 19 LB FT.

## SERVICE PARTS LIST

| ITEM | PART NO. | QTY | DESCRIPTION                                           |
|------|----------|-----|-------------------------------------------------------|
| 1    | 575078   | 1   | STEP ASSY- 78.00" (MOD. 575078) TAHOE& EXT CAB        |
| 1    | 575088   | 1   | STEP ASSY-88.00" (MOD. 575088) SUBURBAN & CREW CAB    |
| 2    | 107182   | 6   | WASHER- SPCR, NYLON, BLK, .312 ID X 1.24 OD X .25 THK |
| 3    | 100180   | 12  | M8 X 30 X1.25 SCR,SST,BZP                             |
| 4    | 102680   | 14  | NUT-SERRATED FLANGE, HEX, SST, 5/16-18 UNC            |
| 5    | 106880   | 6   | SCREW-SQUARE HD,5/16-18UNC X 1.00"                    |
| 6    | 551746   | 6   | MOUNTING BRACKET, MEGASTEP                            |
| 7    | 102734   | 12  | 5/16" STD FLAT WASHER SST                             |
| 8    | 105859   | 6   | M8 FLANGED NUT ZP                                     |
| 9    | 100647   | 6   | 5/16" X 1.00" SCR ZP                                  |
| 10   | 105541   | 6   | U-NUT 5/16" - 18                                      |
| 11   | 551666   | 6   | BRKT-MTG,PINCH WELD SUPPORT                           |