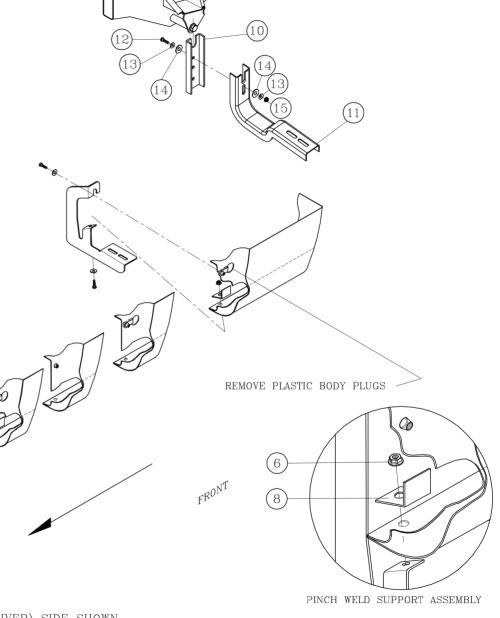

## NO DRILL APPLICATION

- 1. READ INSTRUCTIONS COMPLETELY AND CHECK TO MAKE SURE THAT ALL REQUIRED PARTS (LISTED ON SERVICE PARTS LIST) ARE ON HAND BEFORE STARTING THE INSTALLATION. THE SIDE ENTRY STEP ASSEMBLIES SHOULD BE MOUNTED TO THE PINCH WELD AND VERTICAL WALL OF THE ROCKER PANEL AS FOLLOWS. NOTE: DEPENDING ON THE VEHILCE, THE HOLE CONFIGURATION MAY CHANGE. FASTENERS ARE PROVIDED FOR ALL APPLICATIONS.
- 2. ON THE LEFT SIDE OF THE VEHICLE REMOVE THE PLASTIC BODY PLUGS THAT ARE LOCATED ON THE VERTICAL WALL OF THE ROCKER PANEL AND INSERT A 5/16"-18 U-NUT (ITEM #7) AS SHOWN. NOTE: IF THERE ARE THREADED INSERTS IN THE UPPER LOCATION, USE THE BLACK M8-1.25 X 30 MM BOLTS (ITEM #9).
- 3. POSITION THE MOUNTING BRACKETS (ITEM #2) SO THAT THE HOLES ON THE BRACKET LINE UP WITH THE HOLES ON THE INSIDE WALL OF THE ROCKER PANEL. INSTALL A 5/16"-18 X 1.0" HEX BOLT, AND A 5/16" FLAT WASHER (ITEMS #4, 5) FINGER TIGHT.
- 4. INSTALL A BLACK M8-1.25 X 30 MM HEX BOLT, 5/16" FLAT WASHER, AND THE PINCH WELD SUPPORT (ITEMS #4, 8, 9) THROUGH THE HOLE AND INSTALL A M8-1.25 NUT (ITEM #6) FINGER TIGHT ON THE BACK AS SHOWN.
- 5. REPEAT STEPS 3 4 FOR THE REMAINING BRACKETS
- 6. ATTACH THE SPRING HANGER MOUNTING BRACKETS (ITEM# 10, 11) AGAINST THE SIDE OF THE VEHICLE SPRING HANGER AS SHOWN.
  - 6.1 LOOSEN THE SPRING HANGER BOTL JUST ENOUGH SO THAT THE INBOARD SPRING HANGER MTG BRKT (ITEM #10) CAN BE SLID UP BEHIND THE FLANGE OF THE BOLT. POSITION THE INBOARD SPRING HANGER MOUNTING BRACKET BEHIND THE FLANGE OF THE SPRING HANGER BOLT, WITH THE CHANNEL OPEN TO THE OUTBOARD SIDE, AS SHOWN.
  - 6.2 USING A 3/8"-16 BOLT, 3/8" WASHER, 1/2" WASHER AND 3/8" LOCK NUT (ITEMS# 12-15) INSTALL THE OUTBOARD SPRING HANGER MOUNTING BRACKET (ITEM #11) SO THAT THE INBOARD VERTICAL PORTION OF THE BRACKET FITS INSIDE THE CHANNEL SHAPE OF THE INBOARD SPRING HANGER BRACKET. LEAVE THESE FASTENERS FINGER TIGHT AT THIS TIME.
- 7. <u>INSTALL THE STEP BOARD</u> AS DESCRIBED BY THE INSTRUCTIONS INCLUDED WITH YOUR STEP BOARDS.
- 8. PRESS STEP DOWN AND BACK, TIGHTEN THE MOUNTING BOLTS TO 19 LB-FT STARTING WITH THE BOTTOM BOLTS FOLLOWED BY THE TOP BOLTS.
- 9. REPEAT STEPS 2 8 FOR THE RIGHT SIDE OF THE VEHICLE.

## SERVICE PARTS LIST

| ITEM | PART NO. | QTY | DESCRIPTION                        |
|------|----------|-----|------------------------------------|
| 1    |          | 1   | STEP ASSY, MEGA STEP / O-MEGA STEP |
|      |          |     |                                    |
| 2    | 552628   | 3   | BRKT-MTG, LH, MS 07+ GM PICKUPS    |
| 3    | 552627   | 3   | BRKT-MTG, RH, MS, 07+ GM PICKUPS   |
| 4    | 106998   | 12  | 5/16" – FLATWASHER SST, BZP        |
| 5    | 100647   | 6   | 5/16"-18 X 1.00" SCR ZP            |
| 6    | 105859   | 6   | NUT SERR FLG, M8-1.25, ZP          |
| 7    | 105541   | 6   | U-NUT,5/16"-18                     |
| 8    | 551666   | 6   | BRKT-MTG,PINCH WELD SUPPORT        |
| 9    | 100180   | 12  | SCREW-HEX, M8-1.25 X 30MM, BZP     |
| 10   | 551806   | 2   | BRKT-MTG,REAR,INBOARD              |
| 11   | 552717   | 2   | BRKT-MTG,REAR,OUTBOARD             |
| 12   | 101326   | 2   | SCREW-HEX HEAD, 3/8"-16 X 2", ZP   |
| 13   | 100062   | 4   | WASHER – FLAT, 3/8", ZP            |
| 14   | 100118   | 4   | WASHER – FLAT, 1/2", ZP            |
| 15   | 102381   | 2   | NUT – SELF LOCKING, 3/8"-16, ZP    |