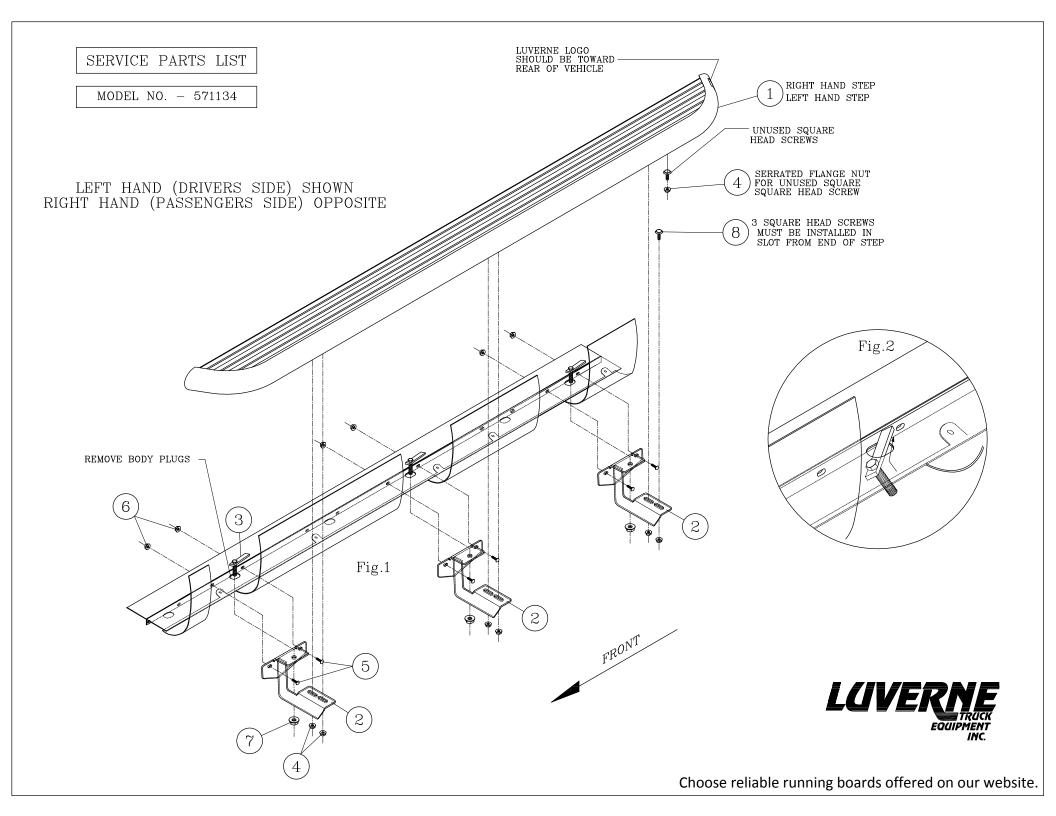

## PLEASE READ INSTRUCTIONS COMPLETELY BEFORE INSTALLING

- 1. LOCATE AND REMOVE THE SECOND, FOURTH, AND SIXTH OBROUND BODY PLUGS FROM UNDER AND BEHIND THE PLASTIC GROUND EFFECTS. FIG.1
- 2. INSTALL THE T-BOLT (ITEM #3) UP INTO OBROUND HOLE AS SHOWN IN FIG.2
- 3. PLACE THE BRACKET (ITEM #2) UP AND OVER T-BOLT THREADS AND PLACE THE NUT (ITEM #7) ON FINGER TIGHT. THEN PUT (2) CARRIAGE BOLTS (ITEM #5) IN THE OBROUND HOLES IN THE BRACKET AND PINCH WELD AREA AND THEN NUT (ITEM #6). TIGHTEN ALL FASTENERS.
- 4. REPEAT STEPS 2 & 3 FOR EACH BRACKET ON BOTH DRIVER AND PASSENGER SIDE.
- 5. ATTACH THE STEPS (ITEMS #1) TO THE MOUNTING BRACKETS.
  - 5.1 INSERT [3] 5/16" SQUARE HEAD SCREWS (ITEM #8) ON THE UNDERSIDE OF EACH STEP IN THE CENTER SLOT OF THE MEGA BOARDS. THE BOARD WILL ALREADY HAVE (5) 5/16" SQUARE HEAD SCREWS IN THE INSIDE SLOT, AND (2) OF THEM YOU WILL NOT USE. SLIDE THEM TO THE END OF BOARD AND PLACE A NUT (ITEM #4) ON THEM. (NOTE: O-MEGA STEP WILL NEED THREE SQUARE HEAD SCREWS IN BOTH CENTER SLOT AND INSIDE SLOT. REMOVE ONE END CAP TO INSERT SCREWS).
  - 5.2 LOCATE THE STEP IN AND OUT AS DESIRED AND INSTALL THE 5/16" SERRATED FLANGE NUTS (ITEM #4) ON THE SQUARE HEAD SCREWS. TIGHTEN ALL THE NUTS.

| ITEM | PART NO. | QTY | DESCRIPTION                                  |
|------|----------|-----|----------------------------------------------|
| 1    | 575072   | 2   | MEGA STEP BOARDS .72" (JEEP GRAND CHEROKEE)  |
| 1    | 585072   | 2   | OMEGA STEP BOARDS. 72" (JEEP GRAND CHEROKEE) |
| 1    | 575078   | 2   | MEGA STEP BOARDS 78"- (DURANGO)              |
| 1    | 585078   | 2   | O-MEGA STEP BOARDS 78" SATIN - (DURANGO)     |
| 1    | 586078   | 2   | O-MEGA STEP BOARDS 78" BLACK - (DURANGO)     |
|      |          |     |                                              |
| 2    | 551932   | 6   | BRACKET-MTG, MEGA STEP, 571134               |
| 3    | 551935   | 6   | T-BOLT WELDMENT, ZP                          |
| 4    | 102680   | 16  | NUT-SERR FLG, 5/16-18, SST                   |
| 5    | 104260   | 12  | BLT-CRG, #10-24 X .75, SST                   |
| 6    | 104261   | 12  | NUT-SERR FLG, #10-24, SST                    |
| 7    | 103737   | 6   | NUT-SERR FLG, 7/16-14, ZP                    |
| 8    | 106880   | 6   | SCR-SQ HD, 5/16-18 X 1.00, MAGNIGRD          |

## SERVICE PARTS LIST