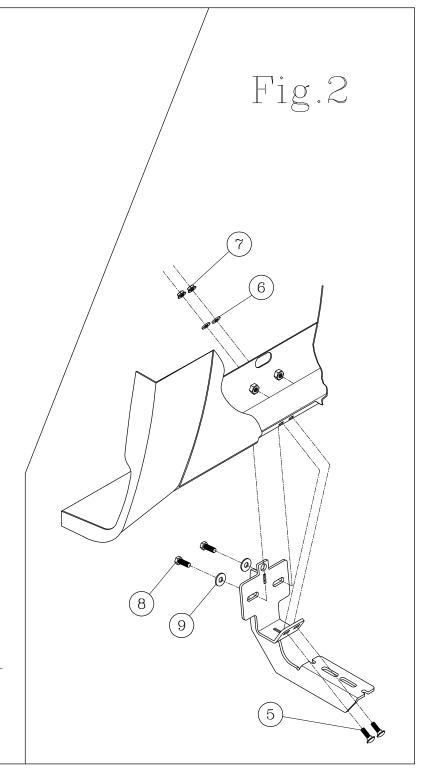

## RAM TRUCKS WITH THREADED INSERTS IN THE ROCKER PANEL.

- 2.1 PLACE THE DRIVERS SIDE FRONT BRACKET (ITEM #1) UP TO THE PINCHWELD SO THAT THE LOWER MOUNTING FLANGE IS TO THE OUTSIDE OF THE PINCHWELD, ALIGN THE TWO RECTANGULAR HOLES OF THE LOWER MOUNTING FLANGE OF (ITEM #1) WITH THE TWO OBROUND HOLES IN THE PINCHWELD, INSERT THE TWO 1/4-20 X 1" CARRIAGE BOLTS (ITEM #5) THROUGH THE LOWER MOUNTING FLANGE AND THEN THROUGH THE PINCHWELD, PLACE A 1/4" FLAT WASHER (ITEM #6), AND 1/4-20 FLANGE NUT (ITEM #7) ON TO THE CARRIAGE BOLTS, LEAVE FINGER TIGHT. SEE FIGURES 1 & 2.
- 2.2 INSERT AN M8 X 25mm SCREW (ITEM # 8) WITH A 5/16" FLAT WASHER (ITEM #9) THROUGH THE SLOTS ON THE UPPER MOUNTING FLANGE, LEAVE FINGER TIGHT.
- 2.3 REPEAT STEPS 2.1 & 2.2 ON THE REAR (ITEM #3) BRACKETS.
- 2.4 FOR THE PASSENGER SIDE THE INSTALLATION IS A MIRROR IMAGE OF THE DRIVERS SIDE, USE (ITEM #2) FOR THE FRONT BRACKET, & (ITEM #4) FOR THE REAR BRACKET.