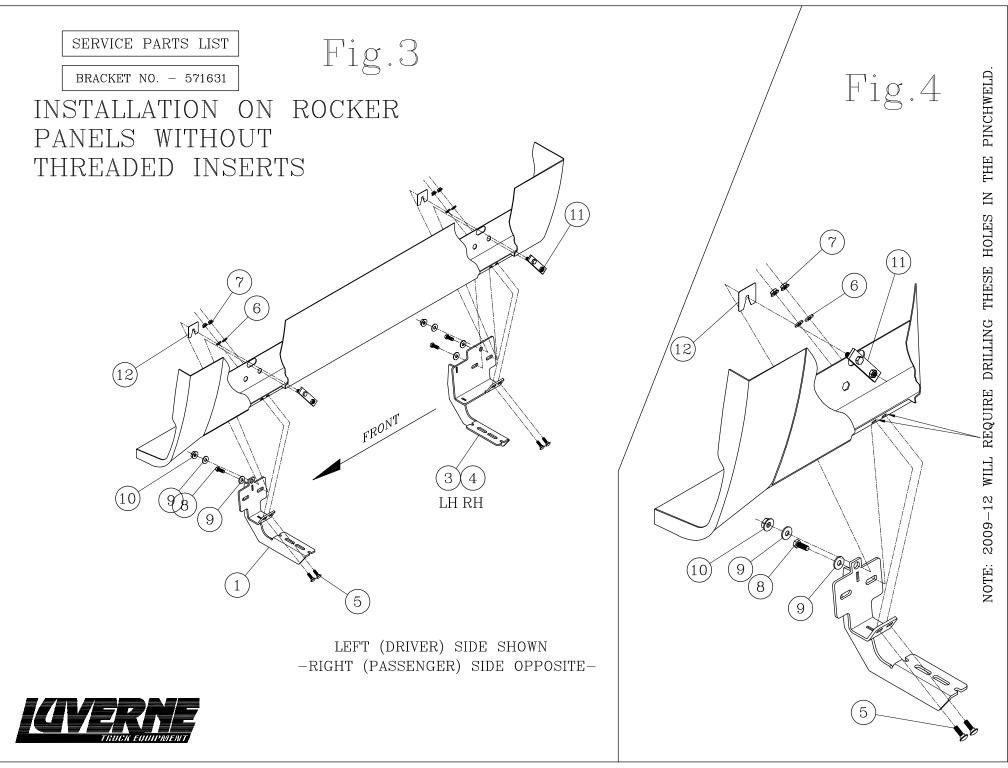

## RAM TRUCKS WITHOUT THREADED INSERTS IN THE ROCKER PANEL.

- 2.5 ON THE VERTICAL WALL OF THE ROCKER PANEL, INSTALL THE T-BOLT WELDMENT (ITEM #11) INTO THE LARGE OBROUND HOLE INSERTING THE NUT END FIRST, LEAVING THE THREADED STUD STICKING OUT OF THE OBROUND HOLE. BE CAREFULL NOT TO DROP THE T-BOLT INSIDE OF THE ROCKER PANEL. ATTACH THE FLAT PLASTIC BOLT RETAINER (ITEM #12) TO THE THREADED STUD OF THE T-BOLT. (THIS IS TO KEEP THE T-BOLT FROM FALLING INTO THE ROCKER PANEL.)
- 2.6 PLACE THE DRIVERS SIDE FRONT BRACKET (ITEM #1) UP TO THE PINCHWELD SO THAT THE LOWER MOUNTING FLANGE IS TO THE OUTSIDE OF THE PINCHWELD, ALIGN THE TWO RECTANGULAR HOLES OF THE LOWER MOUNTING FLANGE OF (ITEM #1) WITH THE TWO OBROUND HOLES IN THE PINCHWELD, INSERT THE TWO 1/4-20 X 1" CARRIAGE BOLTS (ITEM #5) THROUGH THE LOWER MOUNTING FLANGE AND THEN THROUGH THE PINCHWELD, PLACE A 1/4" FLAT WASHER (ITEM #6), AND 1/4-20 FLANGE NUT (ITEM #7) ON TO THE CARRIAGE BOLTS, LEAVE FINGER TIGHT. **SEE FIGURES 3 & 4.**
- 2.7 PLACE A FLAT WASHER (ITEM #9), AND AN M8 FLANGE NUT (ITEM #10), ON THE THREADED STUD OF THE T-BOLT (ITEM #11) LEAVE FINGER TIGHT.
- 2.8 ROTATE THE T-BOLT SO THAT THE THREADED NUT IS VISIBLE THROUGH THE SLOTTED HOLE IN THE UPPER MOUNTING FLANGE, INSERT AN M8 X 25mm SCREW (ITEM #8) WITH A 5/16" FLAT WASHER (ITEM #9), LEAVE FINGER TIGHT.
- 2.9 REPEAT STEPS 2.5 THRU 2.8 ON THE REAR (ITEM #3) BRACKETS.
- 2.10FOR THE PASSENGER SIDE THE INSTALLATION IS A MIRROR IMAGE OF THE DRIVERS SIDE, USE (ITEM #2) FOR THE FRONT BRACKET, & (ITEM #4) FOR THE REAR BRACKET.

NOTE: 2009 TO 2012 TRUCKS DO NOT HAVE THE OBROUND HOLES IN THE PINCH WELD, THEY WILL REQUIRE DRILLING (2) 5/16" HOLES FOR EACH BRACKET, TO GET THE PROPER LOACTION FOR DRILLING FOLOW STEP 2.5, AND THEN SKIP TO STEP 2.7 & 2.8, WITH THE BRACKET IN PLACE, NOW MARK THE PINCHWELD FOR DRILLING.