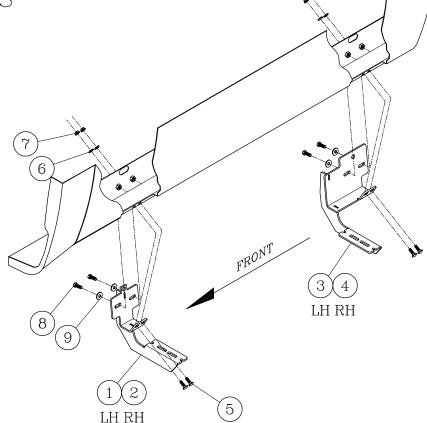

## RAM TRUCKS WITH THREADED INSERTS IN THE ROCKER PANEL.

- 2.1 PLACE THE DRIVERS SIDE FRONT BRACKET (ITEM #1) UP TO THE PINCHWELD SO THAT THE LOWER MOUNTING FLANGE IS TO THE OUTSIDE OF THE PINCHWELD, ALIGN THE TWO RECTANGULAR HOLES OF THE LOWER MOUNTING FLANGE OF (ITEM #1) WITH THE TWO OBROUND HOLES IN THE PINCHWELD, INSERT THE TWO 1/4-20 X 1" CARRIAGE BOLTS (ITEM #5) THROUGH THE LOWER MOUNTING FLANGE AND THEN THROUGH THE PINCHWELD, PLACE A 1/4" FLAT WASHER (ITEM #6), AND 1/4-20 FLANGE NUT (ITEM #7) ON TO THE CARRIAGE BOLTS, LEAVE FINGER TIGHT. SEE FIGURES 1 & 2.
- 2.2 INSERT AN M8 X 25mm SCREW (ITEM # 8) WITH A 5/16" FLAT WASHER (ITEM #9) THROUGH THE SLOTS ON THE UPPER MOUNTING FLANGE, LEAVE FINGER TIGHT.
- 2.3 REPEAT STEPS 2.1 & 2.2 ON THE REAR (ITEM #3) BRACKETS.
- 2.4 FOR THE PASSENGER SIDE THE INSTALLATION IS A MIRROR IMAGE OF THE DRIVERS SIDE, USE (ITEM #2) FOR THE FRONT BRACKET, & (ITEM #4) FOR THE REAR BRACKET.

SERVICE PARTS LIST
BRACKET NO. - 571631

Fig.1

INSTALLATION ON ROCKER PANELS WITH THREADED INSERTS

LEFT (DRIVER) SIDE SHOWN
-RIGHT (PASSENGER) SIDE OPPOSITE-