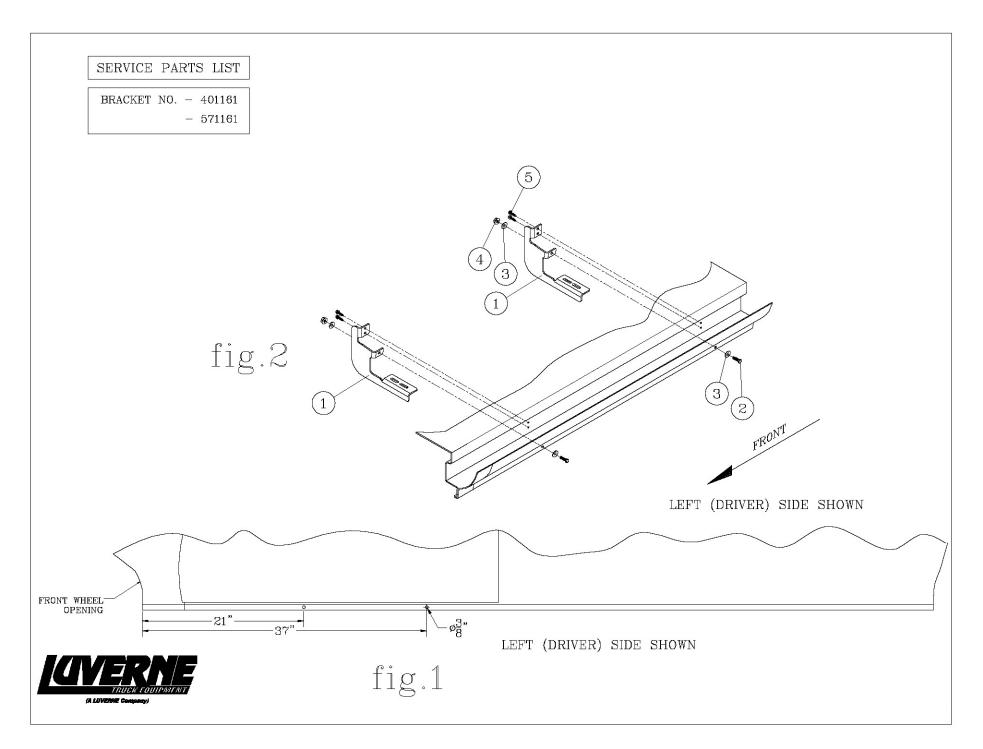

## **DRIVER SIDE INSTALLATION**

- 1. DRILL (2) 3/8" DIAMETER HOLE THROUGH THE MIDDLE OF THE PINCH WELD FOR THE BOTTOM MOUNTING HOLE. SEE **FIG.1** TO MARK THESE LOCATIONS WHICH ARE MEASURED FROM THE FRONT WHEEL WELL OPENING.
- 2. HOLD TWO OF THE BRACKETS (ITEM #1) UP TO THE VEHICLE AS SHOWN SECURING THEM WITH A 5/16-18X1.0 BOLT, FLANGE NUT, AND 2 WASHERS (ITEMS #2,3,4). TIGHTEN THESE FASTENERS DOWN ENSURING THAT THEY ARE LEVEL WITH THE VEHICLE.
- 3. WITH THE (2) BRACKETS IN PLACE AND THAT THE UPPER SURFACE IS IN CONTACT WITH THE VEHICLE, USE THE TOP (2) HOLES IN THE BRACKET AS A GUIDE AND DRILL (2) 5/32" HOLES THROUGH THE INNER ROCKER PANEL FOR EACH BRACKET. INSTALL THE 1/4" X 3/4" SELF TAPPING SCREWS (ITEM #5) **USE CARE NOT TO OVER TIGHTEN.**

REPEAT STEPS 1 THROUGH 3 FOR THE PASSENGER SIDE. TORQUE ALL 5/16" NUTS AND BOLTS TO 20 LB FT.

4. ATTACHING THE STEP ASSEMBLY: PLEASE REVIEW THE INSTALLATION INSTRUCTIONS THAT ARE INCLUDED IN YOUR STEP ASSEMBLY FOR SPECIFIC DETAILS.

| ITEM                                  | PART NO. | QTY | DESCRIPTION                                      |
|---------------------------------------|----------|-----|--------------------------------------------------|
| PARTS INCLUDED IN THE BRACKET PACKAGE |          |     |                                                  |
| 1                                     | 552021   | 4   | BRKT- MTG, NISSAN NV, MEGA STEPS                 |
| 1                                     | 552131   | 4   | BRKT- MTG, NISSAN NV, GRIP STEPS                 |
|                                       |          |     |                                                  |
| 2                                     | 106997   | 4   | SCREW- HEX HEAD CAP, 5/16_18 UNC X 1.00".SST,BZP |
| 3                                     | 106998   | 8   | WSHR-FL, 5/16, SST,BZP                           |
| 4                                     | 106996   | 4   | NUT-SERRATED FLANGE, 5/16-18,SST,BZP             |
| 5                                     | 100004   | 8   | SCREW- HEX HEAD SELF TAPPING,1/4" X 3/4", ZP     |