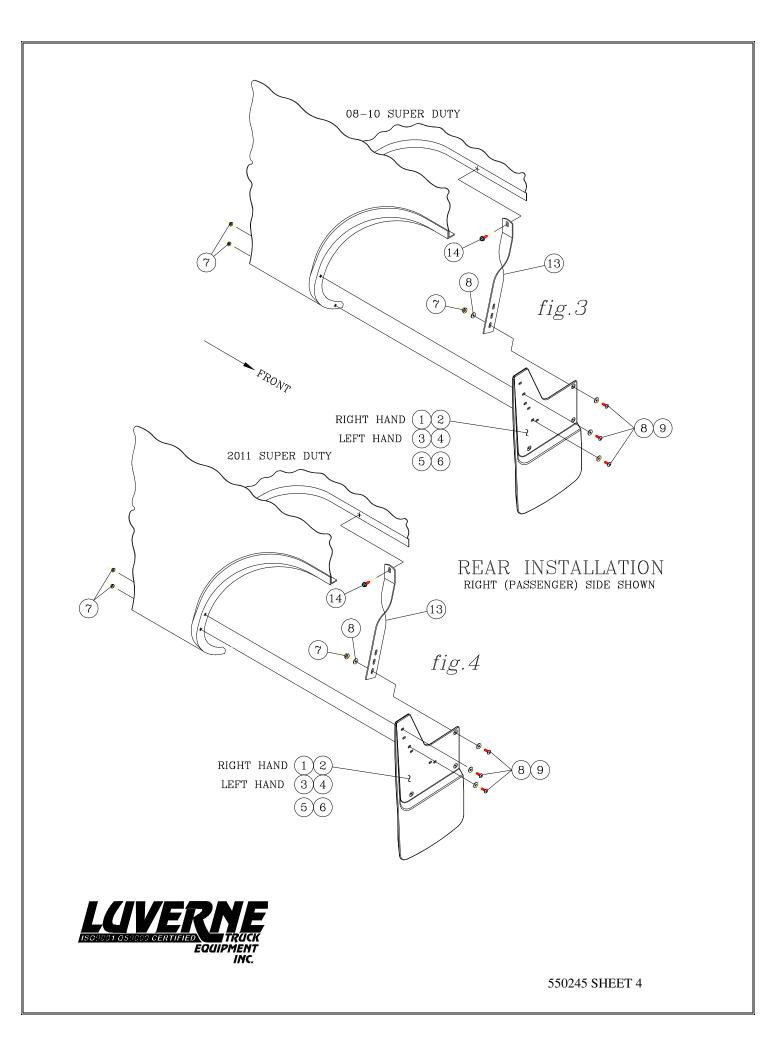

# **MOUNTING 501123 SPLASH GUARDS ON THE REAR WITH FENDER FLARES:** (SEE SHEET #4) INSTALL THE SPLASH GUARDS AS FOLLOWS:

- INSTALL THE SPLASH GUARDS AS FOLLOWS:
  5.1. POSITION THE SPLASH GUARD AGAINST THE WHEEL WELL FLANGE AS SHOWN FOR YOUR
  - APPLICATION THE SPLASH GUARD AGAINST THE WHEEL WELL PLANGE AS SHOWN FOR FOUR APPLICATION. INSTALL (2) #10-24 X 1.00" TRUSS HEAD SCREW (ITEM #10), #10 FLAT WASHER (ITEM #9) AND #10-24 SERRATED FLANGE NUT (ITEM #7) AS SHOWN. (LEAVE THESE FASTENERS FINGER TIGHT) .NOTE: THAT THE HOLE LOCATIONS FOR THE 2008-10 ARE DIFFERENT FROM THE LOCATIONS FOR THE 2011.
  - 5.2. MOVE THE SPLASH GUARDS IN OR OUT AS DESIRED, LEVEL THE SPLASH GUARDS, TIGHTEN THE TOP FASTENERS AND CLAMP THE TOP OF THE MOUNTING BRACKET TO THE INNER WHEEL WELL PINCH WELD.
  - 5.3. USING THE HOLE IN THE BRACKET AS A PILOT, DRILL A 3/16" DIA HOLE THRU THE WHEEL WELL PINCH WELD AND FASTEN WITH A 1/4" X 3/4" THREAD FORMING SCREW (ITEM #14).
  - 5.4. INSTALL A #10-24 X 1.00" TRUSS HEAD SCREW (ITEM #8), #10 FLAT WASHER (ITEM #9) AND #10-24 SERRATED FLANGE NUT (ITEM #7) IN INBOARD HOLE AND BRACKET (ITEM #13) AS SHOWN.

5.5. TIGHTEN ALL FASTENERS.

550245 SHEET 1

#### MOUNTING 501123 SPLASH GUARDS ON THE REAR WITHOUT FENDER FLARES:

- 6. INSTALL THE SPLASH GUARD AS FOLLOWED
  - 6.1 USING THE SECOND HOLE IN THE SLASH GUARDS INSTALL (1) #10-24 X 1.00" TRUSS HEAD SCREW (ITEM #10), #10 FLAT WASHER (ITEM #9) AND #10-24 SERRATED FLANGE NUT FINGER TIGHT.
  - 6.2 MOVE THE SPLASH GUARDS IN OR OUT AS DESIRED, LEVEL THE SPLASH GUARDS, TIGHTEN THE TOP FASTENERS. IN THE FORTH HOLE DRILL A <sup>1</sup>/<sub>4</sub>" HOLE IN WHEEL WELL FLANGE.
  - 6.3 INSTALL (1) #10-24 X 1.00" TRUSS HEAD SCREW (ITEM #10), #10 FLAT WASHER (ITEM #9) AND #10-24 SERRATED FLANGE THEN REPEAT STEPS 5.2 THOUGH 5.5.

## PARTS LIST 08-11 FORD SUPER DUTY

| ITEM | PART NO. | QTY | DESCRIPTION                              |
|------|----------|-----|------------------------------------------|
| 1    | 550240   | 1   | SPLASH GUARD-MOLDED,12X23,FORD SD,RH     |
| 2    | 550242   | 1   | SPLASH GUARD-MOLDED,12X23,FORD SD,LH     |
| 3    | 550241   | 1   | INSERT-SLPASH GUARD,SST,FORD SD,RH       |
| 4    | 550243   | 1   | INSERT-SPALSH GUARD,SST,FORD SD,LH       |
| 5    | 103146   | 4   | RIVET-SST,3/16 X 3/8                     |
| 6    | 105511   | 4   | WASHER-FLAT,SST,.203 X .625 X .062       |
|      |          |     |                                          |
| 7    | 104261   | 6   | NUT-HEX,SERR FLG,SST,#10-24              |
| 8    | 105516   | 6   | SCR-TRUSS HD,XREC,SST #10-24 X 1.00      |
| 9    | 105511   | 8   | WASHER-FLAT,SST,.203 X .625 X .062       |
| 10   | 105514   | 2   | SCREW-SEMS,HEX HD,M4.2-1.41 X 30MM       |
| 11   | 105518   | 2   | NUT-SPEED,U-TYPE,SGL THD,#8,BLK PHOS PLT |
| 12   | 107182   | 4   | WSHR-SPCR,NYLON,BLACK,.38 X .25          |
| 13   | 544060   | 2   | BRACKET-MOUNTING                         |
| 14   | 102694   | 2   | SCREW-TF,AB,SST,1/4 X3/4                 |
| 15   | 605330   | 1   | SLOTTED ZEE CLIP,SST,158-ZS              |