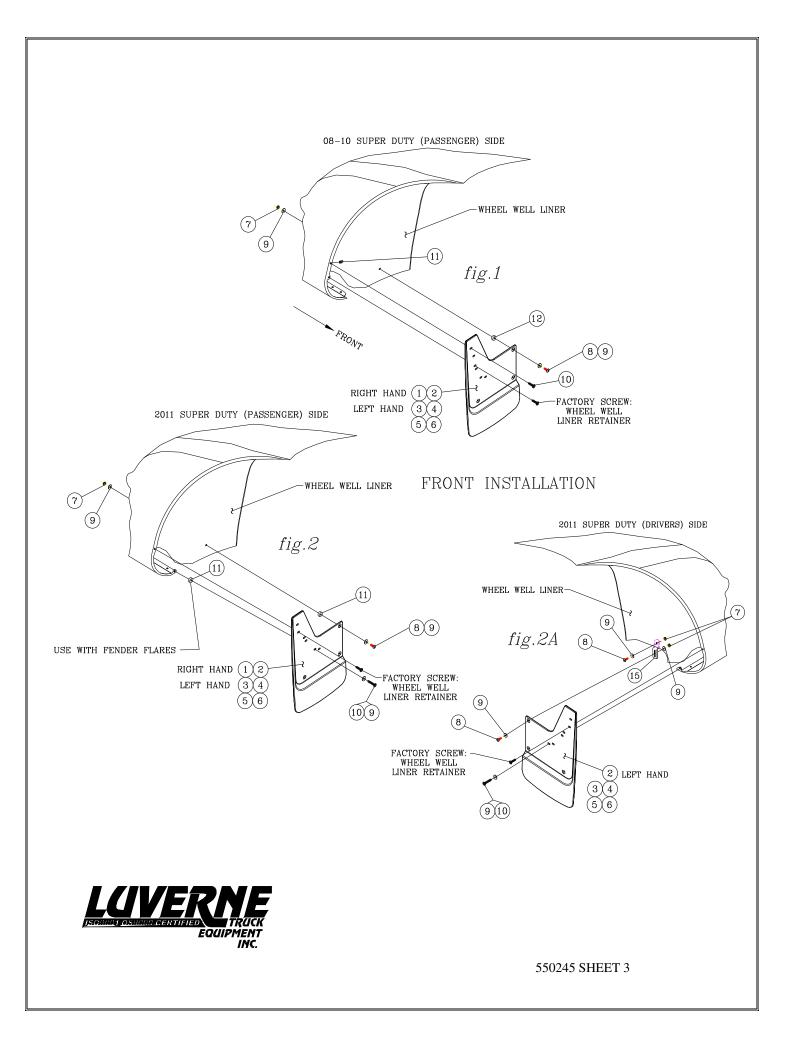

### MOUNTING 501123 SPLASH GUARDS ON THE FRONT: (SEE SHEET #3)

- 4. INSTALL THE SPLASH GUARDS AS FOLLOWS:
  - 4.1. POSITION THE SPLASH GUARD AGAINST THE WHEEL WELL FLANGE AS SHOWN FOR YOUR APPLICATION.REINSTALL THE FACTORY WHEEL WELL LINER RETAINER SCREWS. NOTE: FENDER FLARES WILL REQUIRE A SPACER (ITEM #12) AND SEMS SCREW, HEX HD M4.2-1.41 X 30MM AND WASHER (ITEMS # 10 & 9) IN LOWER HOLE DOWN AS SHOWN. (NOTE: THAT THE HOLE LOCATIONS FOR THE 2008-10 ARE DIFFERENT FROM THE LOCATIONS FOR THE 2011.)
  - 4.2. ON THE **PASSENGER** SIDE USING THE INBOARD UPPER HOLE AS A PILOT, DRILL A <sup>1</sup>/<sub>4</sub>" DIA. HOLE THRU THE WHEEL WELL LINER. INSTALL A #10-24 X 1.00" TRUSS HEAD SCREW, #10 FLAT WASHERS AND #10-24 SERRATED FLANGE NUT, AND NYLON SPACER AS SHOWN.
  - 4.3. MOVE THE SPLASH GUARDS IN OR OUT AS DESIRED, INSURE THE SPLASH GUARD IS LEVEL AND TIGHTEN ALL FASTENERS.
  - 4.4. ON THE **DRIVERS** SIDE INSTALL ZEE CLIP BRACKET ON BACKSIDE OF SPLASH GUARD USING A #10-24 X 1.00" TRUSS HEAD SCREW, #10 FLAT WASHERS AND #10-24 SERRATED FLANGE NUT . USING THE INBOARD UPPER HOLE, DRILL A ¼" DIA. HOLE THRU THE WHEEL WELL LINER. INSTALL A #10-24 X 1.00" TRUSS HEAD SCREW, #10 FLAT WASHERS AND #10-24 SERRATED FLANGE NUT. SEE **FIG 2A**

# **MOUNTING 501123 SPLASH GUARDS ON THE REAR WITH FENDER FLARES:** (SEE SHEET #4) INSTALL THE SPLASH GUARDS AS FOLLOWS:

- INSTALL THE SPLASH GUARDS AS FOLLOWS:
  5.1. POSITION THE SPLASH GUARD AGAINST THE WHEEL WELL FLANGE AS SHOWN FOR YOUR
  - APPLICATION THE SPLASH GUARD AGAINST THE WHEEL WELL PLANGE AS SHOWN FOR FOUR APPLICATION. INSTALL (2) #10-24 X 1.00" TRUSS HEAD SCREW (ITEM #10), #10 FLAT WASHER (ITEM #9) AND #10-24 SERRATED FLANGE NUT (ITEM #7) AS SHOWN. (LEAVE THESE FASTENERS FINGER TIGHT) .NOTE: THAT THE HOLE LOCATIONS FOR THE 2008-10 ARE DIFFERENT FROM THE LOCATIONS FOR THE 2011.
  - 5.2. MOVE THE SPLASH GUARDS IN OR OUT AS DESIRED, LEVEL THE SPLASH GUARDS, TIGHTEN THE TOP FASTENERS AND CLAMP THE TOP OF THE MOUNTING BRACKET TO THE INNER WHEEL WELL PINCH WELD.
  - 5.3. USING THE HOLE IN THE BRACKET AS A PILOT, DRILL A 3/16" DIA HOLE THRU THE WHEEL WELL PINCH WELD AND FASTEN WITH A 1/4" X 3/4" THREAD FORMING SCREW (ITEM #14).
  - 5.4. INSTALL A #10-24 X 1.00" TRUSS HEAD SCREW (ITEM #8), #10 FLAT WASHER (ITEM #9) AND #10-24 SERRATED FLANGE NUT (ITEM #7) IN INBOARD HOLE AND BRACKET (ITEM #13) AS SHOWN.

#### MOUNTING 501123 SPLASH GUARDS ON THE REAR WITHOUT FENDER FLARES:

- 6. INSTALL THE SPLASH GUARD AS FOLLOWED
  - 6.1 USING THE SECOND HOLE IN THE SLASH GUARDS INSTALL (1) #10-24 X 1.00" TRUSS HEAD SCREW (ITEM #10), #10 FLAT WASHER (ITEM #9) AND #10-24 SERRATED FLANGE NUT FINGER TIGHT.
  - 6.2 MOVE THE SPLASH GUARDS IN OR OUT AS DESIRED, LEVEL THE SPLASH GUARDS, TIGHTEN THE TOP FASTENERS. IN THE FORTH HOLE DRILL A <sup>1</sup>/<sub>4</sub>" HOLE IN WHEEL WELL FLANGE.
  - 6.3 INSTALL (1) #10-24 X 1.00" TRUSS HEAD SCREW (ITEM #10), #10 FLAT WASHER (ITEM #9) AND #10-24 SERRATED FLANGE THEN REPEAT STEPS 5.2 THOUGH 5.5.

## PARTS LIST 08-11 FORD SUPER DUTY

| ITEM | PART NO. | QTY | DESCRIPTION                              |
|------|----------|-----|------------------------------------------|
| 1    | 550240   | 1   | SPLASH GUARD-MOLDED,12X23,FORD SD,RH     |
| 2    | 550242   | 1   | SPLASH GUARD-MOLDED,12X23,FORD SD,LH     |
| 3    | 550241   | 1   | INSERT-SLPASH GUARD,SST,FORD SD,RH       |
| 4    | 550243   | 1   | INSERT-SPALSH GUARD,SST,FORD SD,LH       |
| 5    | 103146   | 4   | RIVET-SST,3/16 X 3/8                     |
| 6    | 105511   | 4   | WASHER-FLAT,SST,.203 X .625 X .062       |
|      |          |     |                                          |
| 7    | 104261   | 6   | NUT-HEX,SERR FLG,SST,#10-24              |
| 8    | 105516   | 6   | SCR-TRUSS HD,XREC,SST #10-24 X 1.00      |
| 9    | 105511   | 8   | WASHER-FLAT,SST,.203 X .625 X .062       |
| 10   | 105514   | 2   | SCREW-SEMS,HEX HD,M4.2-1.41 X 30MM       |
| 11   | 105518   | 2   | NUT-SPEED,U-TYPE,SGL THD,#8,BLK PHOS PLT |
| 12   | 107182   | 4   | WSHR-SPCR,NYLON,BLACK,.38 X .25          |
| 13   | 544060   | 2   | BRACKET-MOUNTING                         |
| 14   | 102694   | 2   | SCREW-TF,AB,SST,1/4 X3/4                 |
| 15   | 605330   | 1   | SLOTTED ZEE CLIP,SST,158-ZS              |