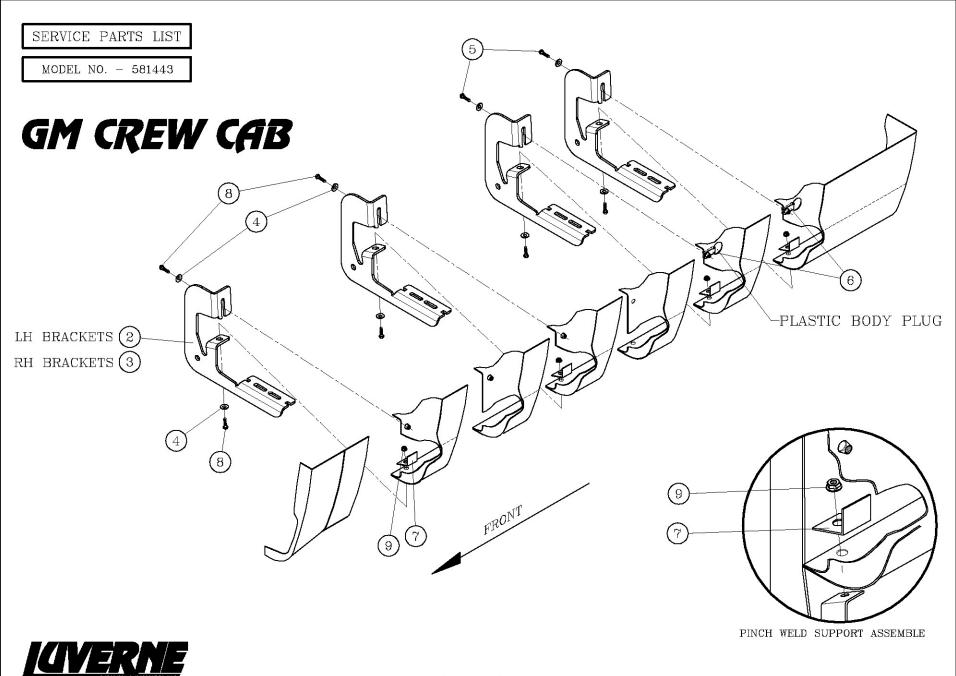

### INSTALLATION INSTRUCTIONS AND PARTS LIST

APPLICATION: MODEL **581443** (STAINLESS STEEL) SIDE ENTRY STEP BRACKETS ON: 2015 GM 1500 CREW CAB PICKUPS, GAS 2015 GM 2500/3500HD CREW CAB PICKUPS, GAS

#### ROCKER PANEL MOUNT APPLICATION

#### NO DRILL APPLICATION

- 1. READ INSTRUCTIONS COMPLETELY AND CHECK TO MAKE SURE THAT ALL REQUIRED PARTS (LISTED ON SERVICE PARTS LIST) ARE ON HAND BEFORE STARTING THE INSTALLATION. THE SIDE ENTRY STEP ASSEMBLIES SHOULD BE MOUNTED TO THE PINCH WELD AND VERTICAL WALL OF THE ROCKER PANEL AS FOLLOWS. NOTE: DEPENDING ON THE VEHICLE, THE HOLE CONFIGURATION MAY CHANGE. FASTENERS ARE PROVIDED FOR ALL APPLICATIONS.
- 2. ON THE LEFT SIDE OF THE VEHICLE REMOVE THE PLASTIC BODY PLUGS THAT ARE LOCATED ON THE VERTICAL WALL OF THE ROCKER PANEL AND INSERT A 5/16"-18 U-NUT (ITEM #6) AS SHOWN. NOTE: IF THERE ARE THREADED INSERTS IN THE UPPER LOCATION, USE THE BLACK M8-1,25X30 BOLTS (ITEM #8).
- 3. POSITION THE MOUNTING BRACKETS (ITEM #2) SO THAT THE HOLES ON THE BRACKET LINE UP WITH THE HOLES ON THE INSIDE WALL OF THE ROCKER PANEL. INSTALL EITHER A BLACK M8-1.25 X 30 MM HEX BOLT (ITEM #8) OR A 5/16"-18 X 1.00" HEX BOLT (ITEM #5), AND A 5/16" FLAT WASHER (ITEM #4), FINGER TIGHT.
- 4. INSTALL A BLACK M8-1.25 X 30 MM HEX BOLT, 5/16" FLAT WASHER, AND THE PINCH WELD SUPPORT (ITEMS #4, 7, 8) THROUGH THE LOWER HOLE AND INSTALL A M8-1.25 NUT (ITEM #9) FINGER TIGHT ON THE BACK AS SHOWN.
- 5. REPEAT STEPS 3 4 FOR THE REMAINING BRACKETS.
- 6. INSTALL THE STEP BOARD AS DESCRIBED BY THE INSTRUCTIONS INCLUDED WITH YOUR STEP BOARDS.
- 7. PRESS STEP DOWN AND BACK, TIGHTEN THE MOUNTING BOLTS TO 19 LB-FT STARTING WITH THE BOTTOM BOLTS FOLLOWED BY THE TOP BOLTS.
- 8. REPEAT STEPS 2 7 FOR THE RIGHT SIDE OF THE VEHICLE.

### **SERVICE PARTS LIST**

| ITEM | PART NO. | QTY | DESCRIPTION                          |
|------|----------|-----|--------------------------------------|
| 1    | 480743   | 1   | STEP ASSEMBLY, SES, (MOD 480743)     |
|      |          |     |                                      |
| 2    | 552626   | 4   | BRKT-MTG, LH, SES/MS 07+ GM PICKUPS  |
| 3    | 552625   | 4   | BRKT-MTG, RH, SES/MS, 07+ GM PICKUPS |
| 4    | 106698   | 16  | 5/16" – FLATWASHER, SST, BZP         |
| 5    | 100647   | 8   | 5/16"-18 X 1.00" SCR ZP              |
| 6    | 105541   | 8   | U-NUT,5/16"-18                       |
| 7    | 551666   | 8   | BRKT-MTG,PINCH WELD SUPPORT          |
| 8    | 100180   | 12  | M8-1.25X30, HEX SCREW, SST, BZP      |
| 9    | 105859   | 8   | NUT-HEX FLNG, M8-1.25, ZP            |