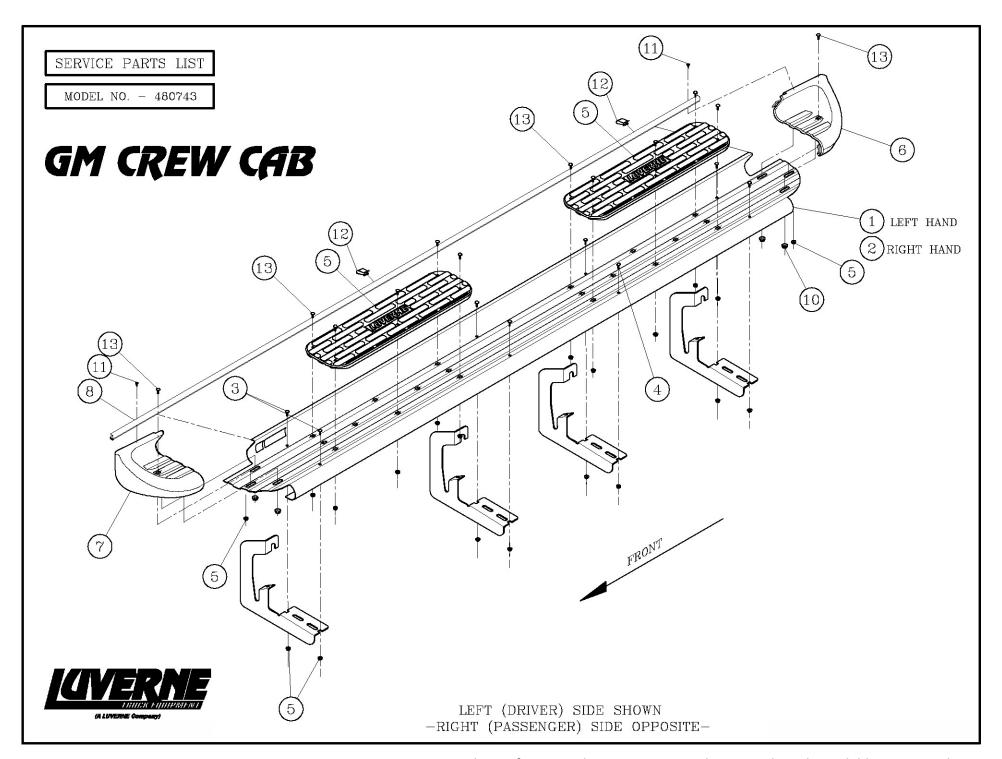

# APPLICATION: MODEL **480743** (STAINLESS STEEL) SIDE ENTRY STEP BOARDS: **ROCKER PANEL MOUNT APPLICATION**

- 1. READ INSTRUCTIONS COMPLETELY AND CHECK TO MAKE SURE THAT ALL REQUIRED PARTS (LISTED ON SERVICE PARTS LIST) ARE ON HAND BEFORE STARTING THE INSTALLATION.
- 2. WITH THE STEP BOARD BRACKETS ATTACHED TO THE VEHICLE, ON THE LEFT SIDE OF THE VEHICLE PLACE THE STEP BOARD (ITEM #1) ON THE BRACKETS AND CHECK THAT THE MOUNTING HOLES LINE UP. (THE LUVERNE STICKER SHOULD BE ON THE FRONT DRIVERS SIDE)
- 3. USING SEVEN (7) 10-24 X .75" CARRIAGE BOLTS (ITEM #3), AND EIGHT (8) 10-24 FLANGE NUTS (ITEM #4) ATTACH THE STEP BOARD TO THE BRACKETS.

NOTE: ONE CARRIAGE BOLT SHOULD ALREADY BE INSTALLED UNDERNEATH THE REAR STEP PAD.

- 4. ADJUST STEP IN/OUT TO ALIGN STEP WITH THE CAB.
- 5. TIGHTEN STEP MOUNTING BOLTS.
- 6. REPEAT FOR RIGHT SIDE OF VEHICLE.

### SERVICE PARTS LIST

| ITEM | PART NO. | QTY | DESCRIPTION                        |
|------|----------|-----|------------------------------------|
| 1    | 551375   | 1   | STEP PLATE-SES,LH,480743           |
| 2    | 551374   | 1   | STEP PLATE-SES,RH,480743           |
|      |          |     |                                    |
| 3    | 104258   | 14  | BOLT – CARRIAGE, 10-24 X .75", SST |
| 4    | 104258   | 2   | BOLT-CARRIAGE, 10-24 X .75", SST   |
| 5    | 104261   | 40  | NUT – FLANGE, 10-24, SST           |
| 6    | 104250   | 2   | END CAP – RH FRONT/LH REAR         |
| 7    | 104251   | 2   | END CAP – LH FRONT/RH REAR         |
| 8    | 102502   | 2   | TRIM – SEAL, EXTRUSION, 95"        |
| 9    | 105500   | 4   | STEP PAD, 5.50 X 20.00             |
| 10   | 104257   | 8   | NUT – HEX, SINGLE THREAD           |
| 11   | 107958   | 4   | SCR-PPH, #8-18 X .5", SST          |
| 12   | 107645   | 4   | CLIP-U, .118185,BLK                |
| 13   | 107863   | 24  | BOLT – CARRIAGE, 10-24 X .5", BZP  |

LEFT (DRIVER) SIDE SHOWN
-RIGHT (PASSENGER) SIDE OPPOSITE-