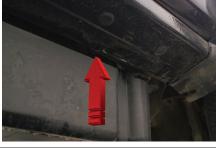

#### Step 1

Starting on the driver side, locate the five mounting tabs along the bottom edge of the vehicle body.

This installation will use the first, second, fourth and fifth mounting tabs.

# Step 2

Starting at the front driver-side mounting location, locate the threaded hole on the inside of the body panel.

Attach the bracket to the body panel using an M8 hex bolt, lock washer and flat washer.