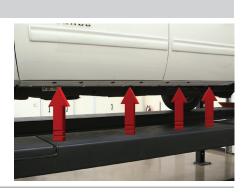

#### Step 5

Locate the fourth and fifth tab locations from step 1.

Insert a clip nut through the access hole and align it over the adjacent smaller hole. Insert a second clip nut over the lower mounting tab.

# Step 11

Repeat step 5 on the passenger side of the vehicle to install the two rear mounting brackets.

Repeat steps 6 through 9 on the passenger side of the vehicle to install the running boards.

Congratulations on the installation of your new SlimGrip<sup>™</sup> running boards.