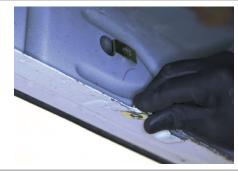

#### Step 5

Locate the fourth and fifth tab locations from step 1.

Insert a clip nut through the access hole and align it over the adjacent smaller hole. Insert a second clip nut over the lower mounting tab.