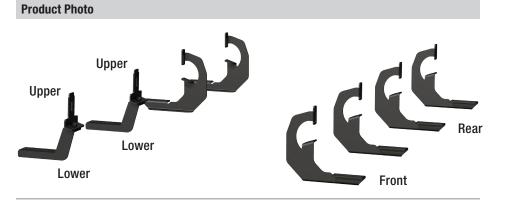

# Level of Difficulty

Easy

| Parts List                                              |                                                                             |  |  |
|---------------------------------------------------------|-----------------------------------------------------------------------------|--|--|
| 1                                                       | Driver / left running board*                                                |  |  |
| 1                                                       | Passenger / right running board*                                            |  |  |
| 6                                                       | VersaTrac™ mounting bracket,<br>universal                                   |  |  |
| 2                                                       | VersaTrac™ mounting bracket,<br>passenger / right, front, upper             |  |  |
| 2                                                       | VersaTrac <sup>™</sup> mounting bracket,<br>passenger / right, front, lower |  |  |
| 14                                                      | Clip nut, M8*                                                               |  |  |
| 30                                                      | Hex bolt, M8 - 1.25 x 25mm (B)                                              |  |  |
| 30                                                      | Lock washer, M8 (B)                                                         |  |  |
| 30                                                      | Flat washer, M8 (B)                                                         |  |  |
| 16                                                      | Hex nut, M8 (B)                                                             |  |  |
| 2                                                       | Hex bolt, M10 - 1.50 x 30mm (B)                                             |  |  |
| 2                                                       | Lock washer, M10                                                            |  |  |
| 2                                                       | Flat washer, M10                                                            |  |  |
| (B) = Black hardware<br>*Running boards sold separately |                                                                             |  |  |

#### Step 1

Starting on the driver side, locate the five mounting tabs along the bottom edge of the vehicle body.

This installation will use the first, second, fourth and fifth mounting tabs.

# Step 2

Starting at the front driver-side mounting location, locate the threaded hole on the inside of the body panel.

Attach the bracket to the body panel using an M8 hex bolt, lock washer and flat washer.

### Step 3

Secure the bracket with a second M8 hex bolt, lock washer and flat washer, using the factory-threaded nut on the edge of the body panel.

Snug the hardware, but do not fully tighten.

#### Step 4

Repeat steps 2 and 3 to install the second bracket over the second mounting tab location from step 1.

#### Step 5

Locate the fourth and fifth tab locations from step 1.

Insert a clip nut through the access hole and align it over the adjacent smaller hole. Insert a second clip nut over the lower mounting tab.

### Step 10

Locate the front mounting point on the passenger side of the vehicle to install the front two passenger mounting brackets.

Place the upper mounting bracket against the rocker panel. Align the weld nut on the upper mounting bracket with the mounting hole in the rocker panel.

Align one of the passenger front lower mounting brackets with the upper mounting bracket. Secure the two mounting brackets together using an M10 hex bolt, lock washer and flat washer.

Torque all M10 hardware to 31.6 ft-lbs.

Repeat this process to install the second passenger mounting bracket. Secure the top mounting bracket to the rocker panel using an M8 hex bolt, lock washer and flat washer.

Snug the hardware, but do not fully tighten.

# Step 11

Repeat step 5 on the passenger side of the vehicle to install the two rear mounting brackets.

Repeat steps 6 through 9 on the passenger side of the vehicle to install the running boards.

Congratulations on the installation of your new SlimGrip<sup>™</sup> running boards.