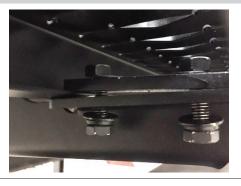

# Step 8

Attach the track mounting brackets to the mounting brackets using black M8 hex bolts, hex nuts, lock washers and flat washers.