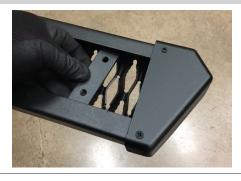

# Step 6

Slide the four track mounting brackets into the bottom side of the SlimGrip<sup>™</sup> board.