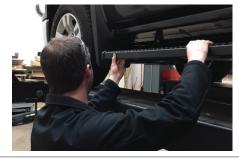

### Step 7

Carefully place the running board onto the mounting brackets.

Align the track mounting brackets with the mounting brackets on the vehicle.

# Step 8

Attach the track mounting brackets to the mounting brackets using black M8 hex bolts, hex nuts, lock washers and flat washers.