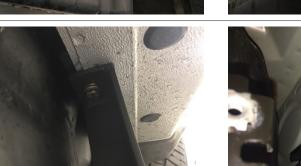

#### Step 5

Locate the fourth and fifth tab locations from step 1.

Insert a clip nut through the access hole and align it over the adjacent smaller hole. Insert a second clip nut over the lower mounting tab.

Secure the bracket to the vehicle with an M8 hex bolt, lock washer and flat washer in each mounting location.