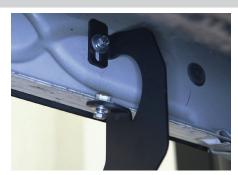

#### Step 5

Locate the fourth and fifth tab locations from step 1.

Insert a clip nut through the access hole and align it over the adjacent smaller hole. Insert a second clip nut over the lower mounting tab.

Secure the bracket to the vehicle with an M8 hex bolt, lock washer and flat washer in each mounting location.