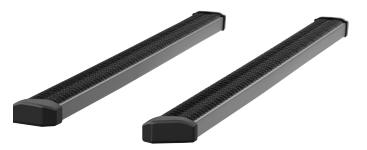

#### SlimGrip™ (not included)

# Step 6

Slide the four track mounting brackets into the bottom side of the SlimGrip<sup>™</sup> board.

### Step 7

Carefully place the running board onto the mounting brackets.

Align the track mounting brackets with the mounting brackets on the vehicle.