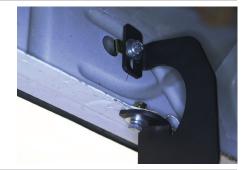

# Step 2

Starting at the front driver-side mounting location, locate the threaded hole on the inside of the body panel.

Attach the bracket to the body panel using an M8 hex bolt, lock washer and flat washer.

Snug the hardware, but do not fully tighten.

### Step 3

Secure the bracket with a second M8 hex bolt, lock washer and flat washer, using the factory-threaded nut on the edge of the body panel.

Snug the hardware, but do not fully tighten.