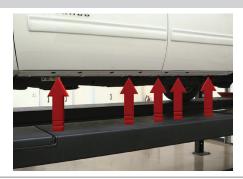

#### Step 1

Starting on the driver side, locate the five mounting tabs along the bottom edge of the vehicle body.

This installation will use the first, second, fourth and fifth mounting tabs.