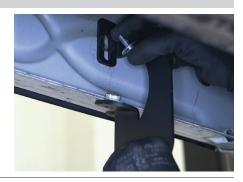

### Step 3

Secure the bracket with a second M8 hex bolt, lock washer and flat washer, using the factory-threaded nut on the edge of the body panel.

Snug the hardware, but do not fully tighten.

#### Step 4

Repeat steps 2 and 3 to install the second bracket over the second mounting tab location from step 1.