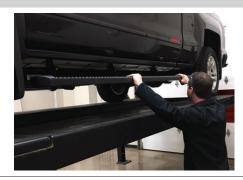

### Step 7

Carefully place the running board onto the mounting brackets.

Align the track mounting brackets with the mounting brackets on the vehicle.

#### Step 9

At this time, adjust the running board to the desired location.

With the running board in position, it is recommended to tighten all brackets to the vehicle first, followed by the running board connections.