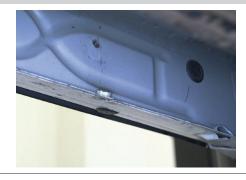

#### Step 1

Starting on the driver side, locate the five mounting tabs along the bottom edge of the vehicle body.

This installation will use the first, second, fourth and fifth mounting tabs.

# Step 2

Starting at the front driver-side mounting location, locate the threaded hole on the inside of the body panel.

Attach the bracket to the body panel using an M8 hex bolt, lock washer and flat washer.