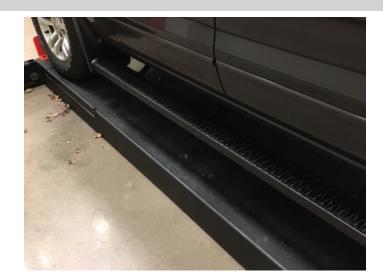

# Step 11

Repeat step 5 on the passenger side of the vehicle to install the two rear mounting brackets.

Repeat steps 6 through 9 on the passenger side of the vehicle to install the running boards.

Congratulations on the installation of your new SlimGrip<sup>™</sup> running boards.