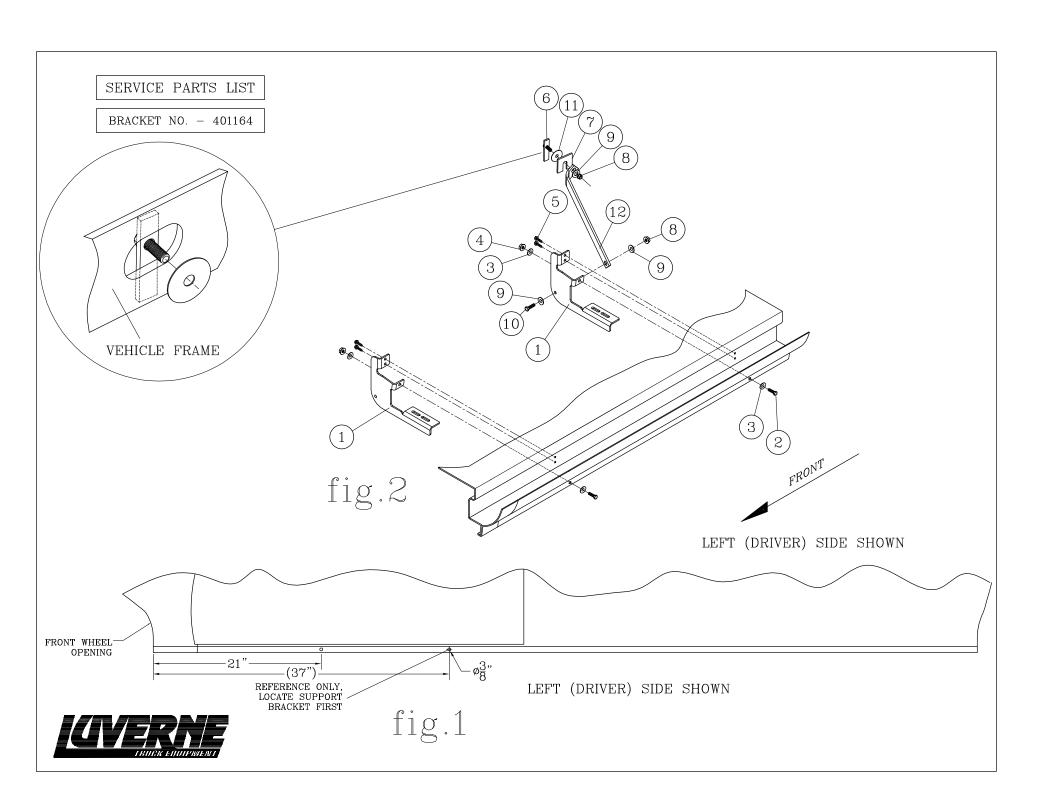

#### 401164 GRIP STEP BRACKETS SHORT/LONG

2011 NISSAN NV VANS

READ INSTRUCTIONS COMPLETELY AND CHECK TO MAKE SURE THAT ALL REQUIRED PARTS (LISTED ON SERVICE PARTS LIST) ARE ON HAND BEFORE STARTING THE INSTALLATION.

#### DRIVER SIDE INSTALLATION

- 1. DRILL (1) 3/8" DIAMETER HOLE THROUGH THE MIDDLE OF THE PINCH WELD FOR THE BOTTOM MOUNTING HOLE. SEE **FIG.1** TO MARK THE LOCATION FOR THE FRONT BRACKET WHICH IS MEASURED FROM THE FRONT WHEEL WELL OPENING.
- 2. ASSEMBLE THE SUPPORT BRACKET ASSEMBLY AS SHOWN IN **FIG.2** AND INSERT INTO THE NEAREST FRAME OPENING TO THE RECOMMENDED REAR BRACKET LOCATION (SEE **FIG.1**).
- 3. USING A 3/8"-16 X 0.75" BOLT, TWO 3/8" FLAT WASHERS, AND A 3/8"-16 FLANGE NUT (ITEMS #8, 9, 10) ATTACH THE REAR BRACKET TO THE SUPPORT BRACKET ASSEMBLY; DO NOT TIGHTEN AT THIS TIME. HOLD THE BRACKET UP TO THE VEHICLE AS SHOWN AND MARK THE BOTTOM HOLE LOCATION ON THE PINCH WELD. DRILL (1) 3/8" DIAMETER HOLE THROUGH THE MIDDLE OF THE PINCH WELD AT THIS LOCATION.
- 4. HOLD TWO OF THE BRACKETS (ITEM #1) UP TO THE VEHICLE AS SHOWN SECURING THEM WITH A 5/16-18X1.0 BOLT, FLANGE NUT, AND 2 WASHERS (ITEMS #2, 3, 4). TIGHTEN THESE FASTENERS DOWN ENSURING THAT THEY ARE LEVEL WITH THE VEHICLE.
- 5. WITH THE (2) BRACKETS IN PLACE AND WITH THE UPPER SURFACE IN CONTACT WITH THE VEHICLE, USE THE TOP (2) HOLES IN THE BRACKET AS A GUIDE AND DRILL (2) 5/32" HOLES THROUGH THE INNER ROCKER PANEL FOR EACH BRACKET. INSTALL THE 1/4" X 3/4" SELF TAPPING SCREWS (ITEM #5) USE CARE NOT TO OVER TIGHTEN.
- 6. TIGHTEN ALL SUPPORT BRACKET FASTENERS ON THE REAR BRACKET.

# **SERVICE PARTS LIST**

| ITEM | PART NO. | QTY | DESCRIPTION                                      |
|------|----------|-----|--------------------------------------------------|
| 1    | 552131   | 6   | BRKT- MTG, NISSAN NV, <b>GRIP STEPS</b>          |
| 2    | 106997   | 6   | SCREW- HEX HEAD CAP, 5/16_18 UNC X 1.00".SST,BZP |
| 3    | 106998   | 12  | WSHR-FL, 5/16, SST,BZP                           |
| 4    | 106996   | 6   | NUT-SERRATED FLANGE, 5/16-18,SST,BZP             |
| 5    | 100004   | 12  | SCREW- HEX HEAD SELF TAPPING,1/4" X 3/4", ZP     |
| 6    | 552771   | 3   | T-BOLT WELDMENT                                  |
| 7    | 551085   | 3   | PLATE-SPACER, BZP                                |
| 8    | 106995   | 12  | NUT-SERRATED FLANGE, 3/8"-16, SST, BZP           |
| 9    | 106962   | 9   | WASHER-FLAT, 3/8", BZP                           |
| 10   | 107866   | 3   | SCREW- HEX HEAD, 3/8"-16 X 0.75", BZP            |
| 11   | 108442   | 3   | WASHER-NYLON, .360" X 1.5" X .032", BLACK        |
| 12   | 552810   | 1   | SUPPORT BRACKET – LH                             |
| 13   | 552811   | 1   | SUPPORT BRACKET – RH                             |