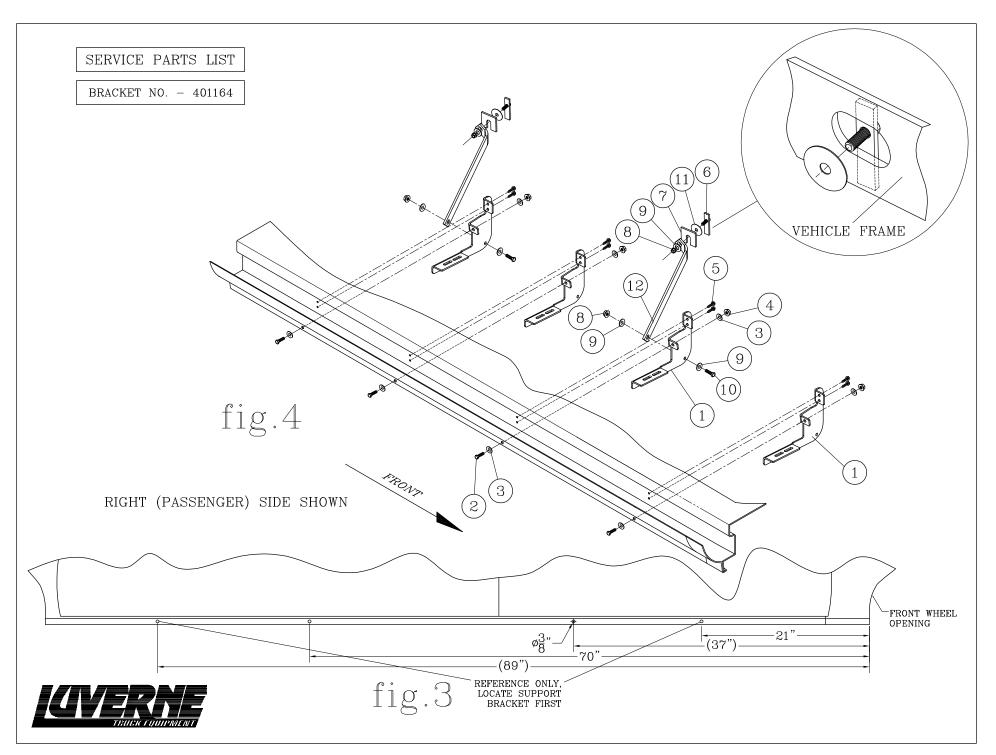

#### PASSENGER SIDE INSTALLATION

- 7. DRILL (2) 3/8" DIAMETER HOLES THROUGH THE MIDDLE OF THE PINCH WELD FOR THE BOTTOM MOUNTING HOLE. SEE **FIG. 3** TO MARK THE LOCATIONS FOR THE **FIRST** AND **THIRD** BRACKET, WHICH ARE MEASURED FROM THE FRONT WHEEL WELL OPENING.
- 8. HOLD THESE BRACKETS (ITEM #1) UP TO THE VEHICLE AS SHOWN SECURING THEM WITH A 5/16-18X1.0 BOLT, FLANGE NUT, AND (2) WASHERS (ITEMS #2,3,4). SNUG THESE FASTENERS DOWN.
- 9. ASSEMBLE THE SUPPORT BRACKET ASSEMBLIES AND INSERT INTO THE NEAREST FRAME OPENING TO THE RECOMMENDED LOCATIONS FOR THE **SECOND** AND **FOURTH** BRACKETS.
- 10. USING A 3/8"-16 X 0.75" BOLT, TWO 3/8" FLAT WASHERS, AND A 3/8"-16 FLANGE NUT (ITEMS #8, 9, 10) ATTACH THE SECOND AND FOURTH BRACKET TO THE SUPPORT BRACKET ASSEMBLY; DO NOT TIGHTEN AT THIS TIME. HOLD THE BRACKETS UP TO THE VEHICLE AS SHOWN AND MARK THE BOTTOM HOLE LOCATION ON THE PINCH WELD. DRILL (2) 3/8" DIAMETER HOLE THROUGH THE MIDDLE OF THE PINCH WELD AT THESE LOCATIONS.
- 11. WITH THE (4) BRACKETS IN PLACE USE THE UPPER (2) HOLES IN THE BRACKET AS A GUIDE AND DRILL (2) 5/32" HOLES THROUGH THE INNER ROCKER PANEL FOR EACH BRACKET. INSTALL THE 1/4" X 3/4" SELF TAPPING SCREWS (ITEM #5) **USE CARE NOT TO OVER TIGHTEN.**
- 12. TIGHTEN ALL SUPPORT BRACKET FASTENERS

# **SERVICE PARTS LIST**

| ITEM | PART NO. | QTY | DESCRIPTION                                      |
|------|----------|-----|--------------------------------------------------|
| 1    | 552131   | 6   | BRKT- MTG, NISSAN NV, <b>GRIP STEPS</b>          |
| 2    | 106997   | 6   | SCREW- HEX HEAD CAP, 5/16_18 UNC X 1.00".SST,BZP |
| 3    | 106998   | 12  | WSHR-FL, 5/16, SST,BZP                           |
| 4    | 106996   | 6   | NUT-SERRATED FLANGE, 5/16-18,SST,BZP             |
| 5    | 100004   | 12  | SCREW- HEX HEAD SELF TAPPING,1/4" X 3/4", ZP     |
| 6    | 552771   | 3   | T-BOLT WELDMENT                                  |
| 7    | 551085   | 3   | PLATE-SPACER, BZP                                |
| 8    | 106995   | 12  | NUT-SERRATED FLANGE, 3/8"-16, SST, BZP           |
| 9    | 106962   | 9   | WASHER-FLAT, 3/8", BZP                           |
| 10   | 107866   | 3   | SCREW- HEX HEAD, 3/8"-16 X 0.75", BZP            |
| 11   | 108442   | 3   | WASHER-NYLON, .360" X 1.5" X .032", BLACK        |
| 12   | 552810   | 1   | SUPPORT BRACKET – LH                             |
| 13   | 552811   | 1   | SUPPORT BRACKET – RH                             |