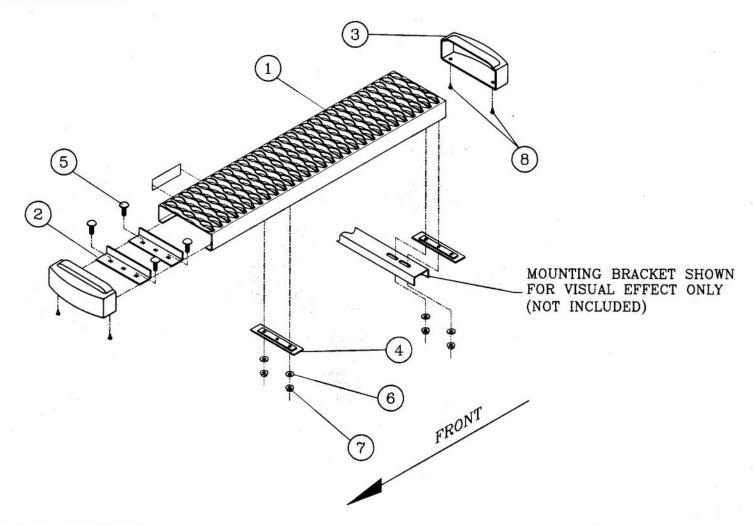

#### 3. STEP ASSEMBLY:

- 3.1 BEFORE ATTACHING THE GRIP STEPS TO THE BRACKETS, SLIDE THE APPROPRIATE NUMBERS OF SUPPORT BRACES (ITEM #2) INTO THE CHANNEL OF THE STEP (ITEM #1).
- 3.2 SLIDE THE END CAP (ITEM #3) OVER THE FRONT AND REAR OF EACH STEP. USING THE SUPPLIED #8 X ½" SELF-DRILLING TEK SCREW (ITEM #8); SCREW THE END CAP TO THE BOTTOM OF THE STEP.
- 4. ATTACHING THE STEP TO THE MOUNTING BRACKETS:
  - 4.1 SET THE STEP ON THE MOUNTING BRACKETS, AND SLIDE EACH SUPPORT BRACE OVER THE TOP OF EACH MOUNTING BRACKET. ATTACH THE FLAT SPACER PLATE (ITEM #4) TO THE BOTTOM OF THE STEP, BETWEEN THE SUPPORT BRACE, AND THE TOP OF THE MOUNTING BRACKET.
  - 4.2 USING THE SUPPLIED 5/16-18 x 1" CARRIAGE BOLT, WASHER, AND FLANGE NUTS, (ITEM # 5, 6, 7), ATTACH THE STEP ASSEMBLY, FLAT SPACER PLATE AND MOUNTING BRACKET.
  - 4.3 SET THE STEP PLATE IN THE CORRECT POSITION AND TIGHTEN ALL FASTENERS. TORQUE ALL 5/16" FASTENERS TO 19 LB FT.

### SERVICE PARTS LIST

| ITEM | PART NO. | QTY | DESCRIPTION                              |
|------|----------|-----|------------------------------------------|
| 1    | 551699   | 1   | EXTRUSION-AL,36.00, GRIP STEP,BLK,415100 |
| 1 ,  | 551888   | 1   | EXTRUSION-AL,98.00,GRIP STEP,BLK,415100  |
| 2    | 551296   | 7   | SUPPORT BRACE, UPPER, GALV               |
| 3    | 551394   | 4   | CAP-END,GRIP STEP, BLACK, PLASTIC        |
| 4    | 551298   | 7   | SPACER PLATE, LOWER, BLACK               |
| 5    | 108683   | 14  | BOLT-CRG,5/16-18 X 1.0", SST             |
| 6    | 101369   | 14  | WASHER-FLAT,5/16,SST                     |
| 7    | 102680   | 14  | NUT-SERR FLG,HX,SST,WX,5/16-18           |
| 8    | 107958   | 8   | SCR-TEK #8-18 X 1/2",SST,BLK             |