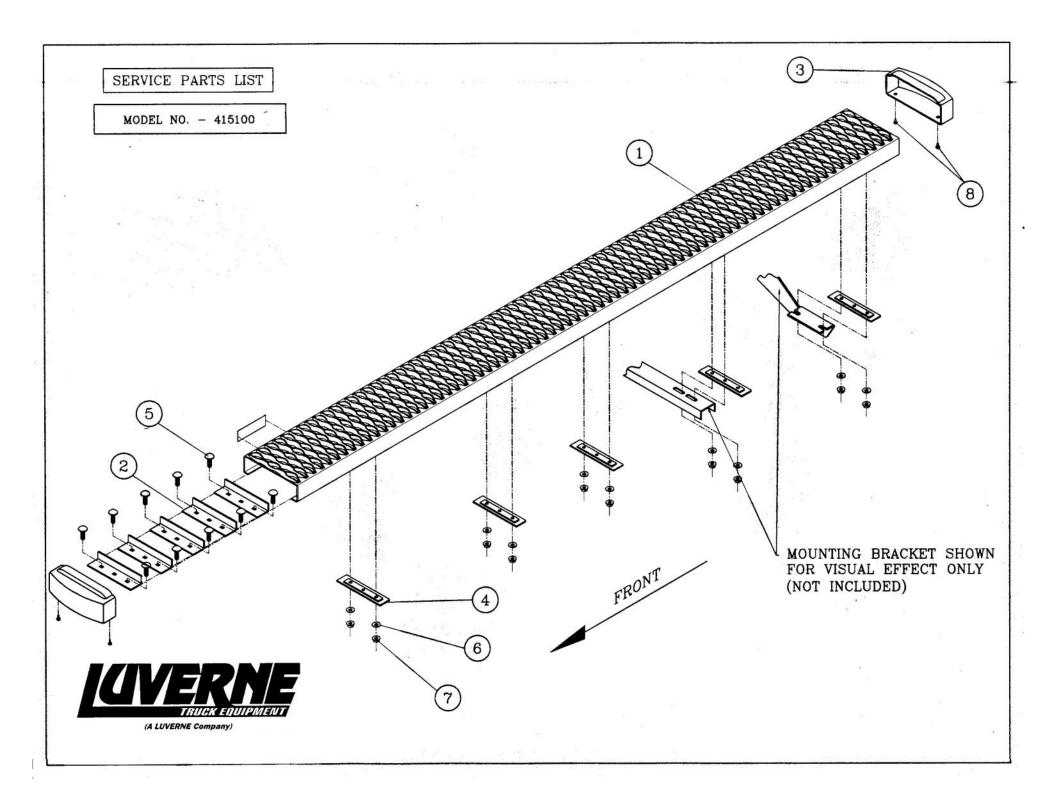

#### 3. STEP ASSEMBLY:

- 3.1 BEFORE ATTACHING THE GRIP STEPS TO THE BRACKETS, SLIDE THE APPROPRIATE NUMBERS OF SUPPORT BRACES (ITEM #2) INTO THE CHANNEL OF THE STEP (ITEM #1).
- 3.2 SLIDE THE END CAP (ITEM #3) OVER THE FRONT AND REAR OF EACH STEP. USING THE SUPPLIED #8 X ½" SELF-DRILLING TEK SCREW (ITEM #8); SCREW THE END CAP TO THE BOTTOM OF THE STEP.
- 4. ATTACHING THE STEP TO THE MOUNTING BRACKETS:
  - 4.1 SET THE STEP ON THE MOUNTING BRACKETS, AND SLIDE EACH SUPPORT BRACE OVER THE TOP OF EACH MOUNTING BRACKET. ATTACH THE FLAT SPACER PLATE (ITEM #4) TO THE BOTTOM OF THE STEP, BETWEEN THE SUPPORT BRACE, AND THE TOP OF THE MOUNTING BRACKET.
  - 4.2 USING THE SUPPLIED 5/16-18 x 1" CARRIAGE BOLT, WASHER, AND FLANGE NUTS, (ITEM # 5, 6, 7), ATTACH THE STEP ASSEMBLY, FLAT SPACER PLATE AND MOUNTING BRACKET.
  - 4.3 SET THE STEP PLATE IN THE CORRECT POSITION AND TIGHTEN ALL FASTENERS. TORQUE ALL 5/16" FASTENERS TO 19 LB FT.

### SERVICE PARTS LIST

| ITEM | PART NO. | QTY | DESCRIPTION                              |
|------|----------|-----|------------------------------------------|
| 1    | 551699   | 1   | EXTRUSION-AL,36.00, GRIP STEP,BLK,415100 |
| 1 ,  | 551888   | 1   | EXTRUSION-AL,98.00,GRIP STEP,BLK,415100  |
| 2    | 551296   | 7   | SUPPORT BRACE, UPPER, GALV               |
| 3    | 551394   | 4   | CAP-END,GRIP STEP, BLACK, PLASTIC        |
| 4    | 551298   | 7   | SPACER PLATE, LOWER, BLACK               |
| 5    | 108683   | 14  | BOLT-CRG,5/16-18 X 1.0", SST             |
| 6    | 101369   | 14  | WASHER-FLAT,5/16,SST                     |
| 7    | 102680   | 14  | NUT-SERR FLG,HX,SST,WX,5/16-18           |
| 8    | 107958   | 8   | SCR-TEK #8-18 X 1/2",SST,BLK             |

SERVICE PARTS LIST

MODEL NO. - 415100