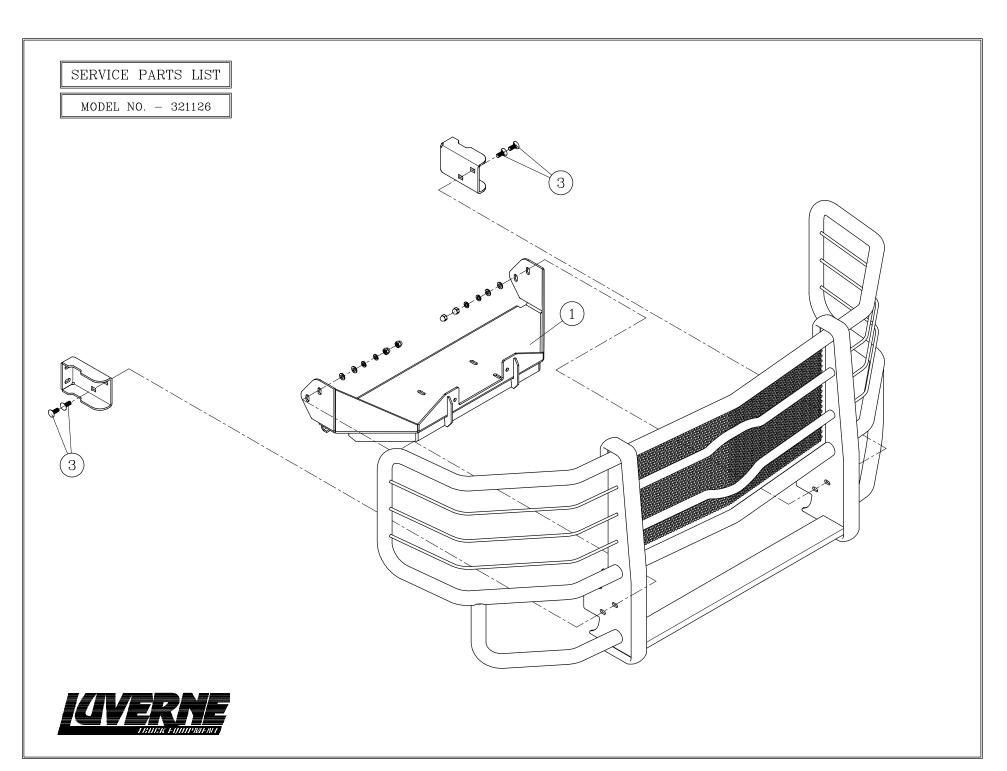

## SERVICE PARTS LIST

| ITEM | PART NO.   | QTY | DESCRIPTION                          |
|------|------------|-----|--------------------------------------|
| 1    | 321126     | 1   | WINCH TRAY WELDMENT                  |
| 2    | 321126-004 | 2   | SPACER PLATE                         |
| 3    | 101245     | 4   | BOLT-CARRIAGE, 1/2"-13 X 1-3/4", BZP |