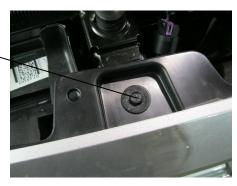

#### REFER TO FIG. 1 FOR GUARD ASSEMBLY INSTRUCTIONS 2-15

- 2. LOOSEN AND REMOVE THE REAR BOLTS AND NUT FROM THE LONG BOLTS AT THE FRONT OF THE FRAME THAT HOLD THE TOW HOOKS TO THE END OF THE FRAME. AFTER THE NUTS ON THE LONG BOLTS AT THE FRONT ARE REMOVED IT WILL BE NECESSARY TO CUT THE HEADS FROM THE BOLTS, AT LEAST ON THE DRIVERS SIDE OF THE CHEVROLET. REMOVE THE TOW HOOKS AND THE FOAM COVERS ATTACHED TO THEM. ON THE 2016 CHEVROLET IT WILL BE NECESSARY TO TRIM OFF THE TWO TABS STICKING UP AND DOWN IN THE PLASTIC VALANCE PANEL TO ALLOW THE BRACKET CLEARANCE TO INSERT INTO THE FRAME.
- 3. INSTALL THE LEFT HAND MOUNTING BRACKET (ITEM #2) ON TO THE END OF THE FRAME. FASTEN WITH THE M12 X 1.75 X 30mm HEX BOLTS (ITEM #6) AND M12 X 1.75 HEX FLANGE NUTS (ITEM #9). LEAVE LOOSE AT THIS TIME.
- 4. REPEAT STEP #3 ON THE RIGHT SIDE.
- 5. OPEN THE HOOD AND POP OUT THE TWELVE PLASTIC RIVETS AND REMOVE THE PLASTIC SHROUD COVERING THE FAN AND RADIATOR.

6. UNSCREW THE FOUR SCREWS ON THE TOP OF THE GRILLE, SECURING THE GRILLE TO THE VEHICLE.

- 7. PULL UP ON THE FOUR TABS AND PULL OUT ON THE TOP OF THE GRILLE AND REMOVE IT FROM THE VEHICLE. THERE ARE TEN SNAP IN CLIPS HOLDING THE GRILLE.
- 8. INSTALL THE GRILLE GUARD WELDMENT ONTO THE MOUNTING BRACKETS (ITEM #2 & #3) WITH THE BRACKET TO THE INSIDE OF THE UPRIGHTS. (NOTE: USE THE BOTTOM HOLES IN THE MOUNTING BRACKETS FOR CHEVROLET SILVERADO.) FASTEN WITH THE 1/2"-13 X 1-1/2" CARRIAGE BOLTS (ITEM #7), 1/2" SAE WASHERS (ITEM #11), 1/2" LOCK WASHERS (ITEM #12), AND THE 1/2"-13 ACORN NUTS (ITEM #10). LEAVE LOOSE AT THIS TIME.
- 9. TIGHTEN THE BOLTS ATTACHING THE BRACKETS TO THE FRAME.
- 10. CHECK THAT THE GRILL GUARD IS CENTERED ON THE GRILLE AND THE REAR OF THE UPRIGHT CUTOUT IS APPROXIMATELY 1/2"-3/4" AWAY FROM THE FACE OF THE BUMPER.
- 11. TIGHTEN THE 1/2"-13 CAP NUTS (ITEM #10) ON THE 1/2"-13 X 1-1/2" CARRIAGE BOLTS (ITEM #7), FASTENING THE MOUNTING BRACKETS TO THE GRILLE GUARD.
- 12. STANDING AT THE FRONT OF THE VEHICLE, LOOKING DOWN, AT ONE SIDE FIND THE UPPER BOLT THAT FASTENS THE BUMPER TO THE FRAME BRACKET AND LOOSTEN IT. DO ONE SIDE AT TIME.