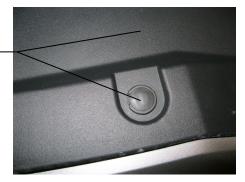

#### 2014 AND NEWER 1500 CHEVROLET SILVERADO PICKUPS

- 1. READ THE INSTRUCTIONS COMPLETELY AND CHECK TO MAKE SURE THAT ALL OF THE REQUIRED PARTS ARE ON HAND BEFORE STARTING THE INSTALLATION. THE CARTON SHOULD CONTAIN:
  - (1) GRILLE GUARD PACKAGE #310713 or #320713
    - (1) GRILLE GUARD ASSEMBLY
  - (1) BRACKET PACKAGE: #321610
    - (1) MOUNTING BRACKET, LH
    - (1) MOUNTING BRACKET, RH
    - (1) TOP MOUNTING BRACKET, LH
    - (1) TOP MOUNTING BRACKET, RH
    - (1) FASTENER PACKAGE
    - (1) CUSTOMER SERVICE PACKAGE

#### REFER TO FIG. 1 FOR GUARD ASSEMBLY INSTRUCTIONS 2-15

- 2. LOOSEN AND REMOVE THE REAR BOLTS AND NUT FROM THE LONG BOLTS AT THE FRONT OF THE FRAME THAT HOLD THE TOW HOOKS TO THE END OF THE FRAME. AFTER THE NUTS ON THE LONG BOLTS AT THE FRONT ARE REMOVED IT WILL BE NECESSARY TO CUT THE HEADS FROM THE BOLTS, AT LEAST ON THE DRIVERS SIDE OF THE CHEVROLET. REMOVE THE TOW HOOKS AND THE FOAM COVERS ATTACHED TO THEM. ON THE 2016 CHEVROLET IT WILL BE NECESSARY TO TRIM OFF THE TWO TABS STICKING UP AND DOWN IN THE PLASTIC VALANCE PANEL TO ALLOW THE BRACKET CLEARANCE TO INSERT INTO THE FRAME.
- 3. INSTALL THE LEFT HAND MOUNTING BRACKET (ITEM #2) ON TO THE END OF THE FRAME. FASTEN WITH THE M12 X 1.75 X 30mm HEX BOLTS (ITEM #6) AND M12 X 1.75 HEX FLANGE NUTS (ITEM #9). LEAVE LOOSE AT THIS TIME.
- 4. REPEAT STEP #3 ON THE RIGHT SIDE.
- 5. OPEN THE HOOD AND POP OUT THE TWELVE PLASTIC RIVETS AND REMOVE THE PLASTIC SHROUD COVERING THE FAN AND RADIATOR.