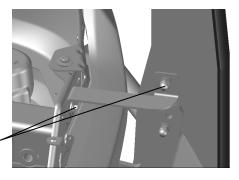

13. PLACE THE TOP MOUNTING BRACKET (ITEM #4 OR #5) IN POSITION ON THE BOLT AND SNUG UP. IF THE GUARD HAS THE OBROUND HOLES IN IT FOR THE TOP BRACKETS, FASTEN THE ENDS OF THE BRACKETS TO THE UPRIGHT WITH THE 1/2"-13 X 1-1/4" CARRAGE BOLT (ITEM #8), 1/2"-13 ACORN NUT (ITEM #10), TWO 1/2" FLAT WASHERS (ITEM #11) AND 1/2" SAE LOCK WASHER (ITEM #12). TIGHTEN ALL OF THE FASTENERS. REPEAT THE ABOVE ON THE OTHER SIDE.

- 14. IF THERE ARE NO HOLES IN THE UPRIGHTS, CLAMP THE ENDS OF THE BRACKET TO THE UPRIGHT AND USING THE BRACKET AS A GUIDE, DRILL A 9/16" HOLE THROUGH THE UPRIGHTS. FASTEN AS DESCRIBED ABOVE.
- 15. REINSTALL THE GRILLE AND THE FAN RADIATOR SHROUD.