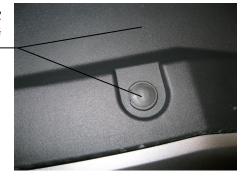

#### REFER TO FIG. 1 FOR GUARD ASSEMBLY INSTRUCTIONS 2-15

- 2. LOOSEN AND REMOVE THE REAR BOLTS AND NUT FROM THE LONG BOLTS AT THE FRONT OF THE FRAME THAT HOLD THE TOW HOOKS TO THE END OF THE FRAME. AFTER THE NUTS ON THE LONG BOLTS AT THE FRONT ARE REMOVED IT WILL BE NECESSARY TO CUT THE HEADS FROM THE BOLTS, AT LEAST ON THE DRIVERS SIDE OF THE CHEVROLET. REMOVE THE TOW HOOKS AND THE FOAM COVERS ATTACHED TO THEM. ON THE 2016 CHEVROLET IT WILL BE NECESSARY TO TRIM OFF THE TWO TABS STICKING UP AND DOWN IN THE PLASTIC VALANCE PANEL TO ALLOW THE BRACKET CLEARANCE TO INSERT INTO THE FRAME.
- 3. INSTALL THE LEFT HAND MOUNTING BRACKET (ITEM #2) ON TO THE END OF THE FRAME. FASTEN WITH THE M12 X 1.75 X 30mm HEX BOLTS (ITEM #6) AND M12 X 1.75 HEX FLANGE NUTS (ITEM #9). LEAVE LOOSE AT THIS TIME.
- 4. REPEAT STEP #3 ON THE RIGHT SIDE.
- 5. OPEN THE HOOD AND POP OUT THE TWELVE PLASTIC RIVETS AND REMOVE THE PLASTIC SHROUD COVERING THE FAN AND RADIATOR.