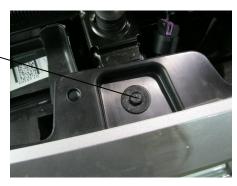

#### REFER TO FIG. 1 FOR GUARD ASSEMBLY INSTRUCTIONS 2-15

- 2. LOOSEN AND REMOVE THE REAR BOLTS AND NUT FROM THE LONG BOLTS AT THE FRONT OF THE FRAME THAT HOLD THE TOW HOOKS TO THE END OF THE FRAME. AFTER THE NUTS ON THE LONG BOLTS AT THE FRONT ARE REMOVED IT WILL BE NECESSARY TO CUT THE HEADS FROM THE BOLTS, AT LEAST ON THE DRIVERS SIDE OF THE CHEVROLET. REMOVE THE TOW HOOKS AND THE FOAM COVERS ATTACHED TO THEM. ON THE 2016 CHEVROLET IT WILL BE NECESSARY TO TRIM OFF THE TWO TABS STICKING UP AND DOWN IN THE PLASTIC VALANCE PANEL TO ALLOW THE BRACKET CLEARANCE TO INSERT INTO THE FRAME.
- 3. INSTALL THE LEFT HAND MOUNTING BRACKET (ITEM #2) ON TO THE END OF THE FRAME. FASTEN WITH THE M12 X 1.75 X 30mm HEX BOLTS (ITEM #6) AND M12 X 1.75 HEX FLANGE NUTS (ITEM #9). LEAVE LOOSE AT THIS TIME.
- 4. REPEAT STEP #3 ON THE RIGHT SIDE.
- 5. OPEN THE HOOD AND POP OUT THE TWELVE PLASTIC RIVETS AND REMOVE THE PLASTIC SHROUD COVERING THE FAN AND RADIATOR.