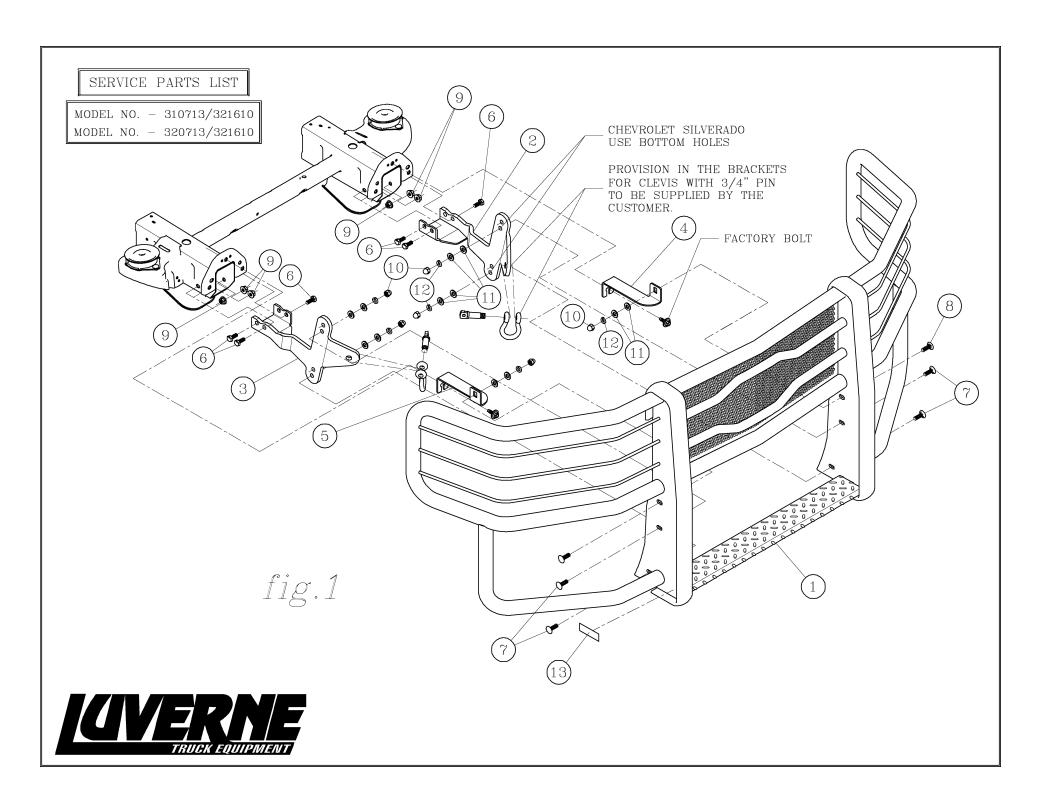

#### REFER TO FIG. 1 FOR GUARD ASSEMBLY INSTRUCTIONS 2-15

- 2. LOOSEN AND REMOVE THE REAR BOLTS AND NUT FROM THE LONG BOLTS AT THE FRONT OF THE FRAME THAT HOLD THE TOW HOOKS TO THE END OF THE FRAME. AFTER THE NUTS ON THE LONG BOLTS AT THE FRONT ARE REMOVED IT WILL BE NECESSARY TO CUT THE HEADS FROM THE BOLTS, AT LEAST ON THE DRIVERS SIDE OF THE CHEVROLET. REMOVE THE TOW HOOKS AND THE FOAM COVERS ATTACHED TO THEM. ON THE 2016 CHEVROLET IT WILL BE NECESSARY TO TRIM OFF THE TWO TABS STICKING UP AND DOWN IN THE PLASTIC VALANCE PANEL TO ALLOW THE BRACKET CLEARANCE TO INSERT INTO THE FRAME.
- 3. INSTALL THE LEFT HAND MOUNTING BRACKET (ITEM #2) ON TO THE END OF THE FRAME. FASTEN WITH THE M12 X 1.75 X 30mm HEX BOLTS (ITEM #6) AND M12 X 1.75 HEX FLANGE NUTS (ITEM #9). LEAVE LOOSE AT THIS TIME.
- 4. REPEAT STEP #3 ON THE RIGHT SIDE.
- 5. OPEN THE HOOD AND POP OUT THE TWELVE PLASTIC RIVETS AND REMOVE THE PLASTIC SHROUD COVERING THE FAN AND RADIATOR.

6. UNSCREW THE FOUR SCREWS ON THE TOP OF THE GRILLE, SECURING THE GRILLE TO THE VEHICLE.

- 7. PULL UP ON THE FOUR TABS AND PULL OUT ON THE TOP OF THE GRILLE AND REMOVE IT FROM THE VEHICLE. THERE ARE TEN SNAP IN CLIPS HOLDING THE GRILLE.
- 8. INSTALL THE GRILLE GUARD WELDMENT ONTO THE MOUNTING BRACKETS (ITEM #2 & #3) WITH THE BRACKET TO THE INSIDE OF THE UPRIGHTS. (NOTE: USE THE BOTTOM HOLES IN THE MOUNTING BRACKETS FOR CHEVROLET SILVERADO.) FASTEN WITH THE 1/2"-13 X 1-1/2" CARRIAGE BOLTS (ITEM #7), 1/2" SAE WASHERS (ITEM #11), 1/2" LOCK WASHERS (ITEM #12), AND THE 1/2"-13 ACORN NUTS (ITEM #10). LEAVE LOOSE AT THIS TIME.
- 9. TIGHTEN THE BOLTS ATTACHING THE BRACKETS TO THE FRAME.
- 10. CHECK THAT THE GRILL GUARD IS CENTERED ON THE GRILLE AND THE REAR OF THE UPRIGHT CUTOUT IS APPROXIMATELY 1/2"-3/4" AWAY FROM THE FACE OF THE BUMPER.
- 11. TIGHTEN THE 1/2"-13 CAP NUTS (ITEM #10) ON THE 1/2"-13 X 1-1/2" CARRIAGE BOLTS (ITEM #7), FASTENING THE MOUNTING BRACKETS TO THE GRILLE GUARD.
- 12. STANDING AT THE FRONT OF THE VEHICLE, LOOKING DOWN, AT ONE SIDE FIND THE UPPER BOLT THAT FASTENS THE BUMPER TO THE FRAME BRACKET AND LOOSTEN IT. DO ONE SIDE AT TIME.

13. PLACE THE TOP MOUNTING BRACKET (ITEM #4 OR #5) IN POSITION ON THE BOLT AND SNUG UP. IF THE GUARD HAS THE OBROUND HOLES IN IT FOR THE TOP BRACKETS, FASTEN THE ENDS OF THE BRACKETS TO THE UPRIGHT WITH THE 1/2"-13 X 1-1/4" CARRAGE BOLT (ITEM #8), 1/2"-13 ACORN NUT (ITEM #10), TWO 1/2" FLAT WASHERS (ITEM #11) AND 1/2" SAE LOCK WASHER (ITEM #12). TIGHTEN ALL OF THE FASTENERS. REPEAT THE ABOVE ON THE OTHER SIDE.

- 14. IF THERE ARE NO HOLES IN THE UPRIGHTS, CLAMP THE ENDS OF THE BRACKET TO THE UPRIGHT AND USING THE BRACKET AS A GUIDE, DRILL A 9/16" HOLE THROUGH THE UPRIGHTS. FASTEN AS DESCRIBED ABOVE.
- 15. REINSTALL THE GRILLE AND THE FAN RADIATOR SHROUD.

### SERVICE PARTS LIST

| ITEM | PART NO. | QTY | DESCRIPTION                             |
|------|----------|-----|-----------------------------------------|
| 1    | 310713   | 1   | GRILLE GUARD WELDMENT - SST             |
| 1    | 320713   | 1   | GRILLE GUARD WELDMENT - BLACK           |
| 2    | 202888   | 1   | MOUNTING BRACKET – LH                   |
| 3    | 202889   | 1   | MOUNTING BRACKET – RH                   |
| 4    | 202896   | 1   | TOP MOUNTING BRACKET – LH               |
| 5    | 202897   | 1   | TOP MOUNTING BRACKET – RH               |
| 6    | 103439   | 6   | HEX HEAD SCREW- M12 X 1.75 X 30mm, ZP   |
| 7    | 104131   | 4   | CARRAGE BOLT – 1/2"-13 X 1-1/2", BLK ZP |
| 8    | 104131   | 2   | CARRAGE BOLT – 1/2"-13 X 1-1/4", BLK ZP |
| 9    | 100794   | 6   | SERRATED FLAGE NUT – M12 X 1.75, BLK ZP |
| 10   | 109510   | 6   | ACORN NUT – 1/2"-13, BLACK ZP           |
| 11   | 100940   | 12  | FLAT WASHER – 1/2", SAE, BLACK ZP       |
| 12   | 109511   | 6   | LOCK WASHER – 1/2", BLACK ZP            |
| 13   | 106888   | 1   | DECAL – LOGO, LUVERNE, 3/4" X 3"        |