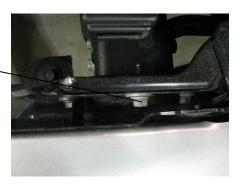

#### REFER TO FIG. 1 FOR GUARD ASSEMBLY INSTRUCTIONS 2-15

- 2. LOOSEN AND REMOVE THE REAR BOLTS AND NUT FROM THE LONG BOLTS AT THE FRONT OF THE FRAME THAT HOLD THE TOW HOOKS TO THE END OF THE FRAME. AFTER THE NUTS ON THE LONG BOLTS AT THE FRONT ARE REMOVED IT WILL BE NECESSARY TO CUT THE HEADS FROM THE BOLTS, AT LEAST ON THE DRIVERS SIDE OF THE CHEVROLET. REMOVE THE TOW HOOKS AND THE FOAM COVERS ATTACHED TO THEM. ON THE 2016 CHEVROLET IT WILL BE NECESSARY TO TRIM OFF THE TWO TABS STICKING UP AND DOWN IN THE PLASTIC VALANCE PANEL TO ALLOW THE BRACKET CLEARANCE TO INSERT INTO THE FRAME.
- 3. INSTALL THE LEFT HAND MOUNTING BRACKET (ITEM #2) ON TO THE END OF THE FRAME. FASTEN WITH THE M12 X 1.75 X 30mm HEX BOLTS (ITEM #6) AND M12 X 1.75 HEX FLANGE NUTS (ITEM #9). LEAVE LOOSE AT THIS TIME.
- 4. REPEAT STEP #3 ON THE RIGHT SIDE.
- 5. OPEN THE HOOD AND POP OUT THE TWELVE PLASTIC RIVETS AND REMOVE THE PLASTIC SHROUD COVERING THE FAN AND RADIATOR.

6. UNSCREW THE FOUR SCREWS ON THE TOP OF THE GRILLE, SECURING THE GRILLE TO THE VEHICLE.

- 7. PULL UP ON THE FOUR TABS AND PULL OUT ON THE TOP OF THE GRILLE AND REMOVE IT FROM THE VEHICLE. THERE ARE TEN SNAP IN CLIPS HOLDING THE GRILLE.
- 8. INSTALL THE GRILLE GUARD WELDMENT ONTO THE MOUNTING BRACKETS (ITEM #2 & #3) WITH THE BRACKET TO THE INSIDE OF THE UPRIGHTS. (NOTE: USE THE BOTTOM HOLES IN THE MOUNTING BRACKETS FOR CHEVROLET SILVERADO.) FASTEN WITH THE 1/2"-13 X 1-1/2" CARRIAGE BOLTS (ITEM #7), 1/2" SAE WASHERS (ITEM #11), 1/2" LOCK WASHERS (ITEM #12), AND THE 1/2"-13 ACORN NUTS (ITEM #10). LEAVE LOOSE AT THIS TIME.
- 9. TIGHTEN THE BOLTS ATTACHING THE BRACKETS TO THE FRAME.
- 10. CHECK THAT THE GRILL GUARD IS CENTERED ON THE GRILLE AND THE REAR OF THE UPRIGHT CUTOUT IS APPROXIMATELY 1/2"-3/4" AWAY FROM THE FACE OF THE BUMPER.
- 11. TIGHTEN THE 1/2"-13 CAP NUTS (ITEM #10) ON THE 1/2"-13 X 1-1/2" CARRIAGE BOLTS (ITEM #7), FASTENING THE MOUNTING BRACKETS TO THE GRILLE GUARD.
- 12. STANDING AT THE FRONT OF THE VEHICLE, LOOKING DOWN, AT ONE SIDE FIND THE UPPER BOLT THAT FASTENS THE BUMPER TO THE FRAME BRACKET AND LOOSTEN IT. DO ONE SIDE AT TIME.