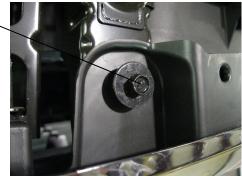

- 4. PULL UP ON THE FOUR TABS AND PULL OUT ON THE TOP OF THE GRILLE AND REMOVE IT FROM THE VEHICLE. THERE ARE TEN SNAP IN CLIPS HOLDING THE GRILLE.
- 5. LOOSEN AND REMOVE THE TWO BOLTS AND NUT THAT HOLD THE TOW HOOKS TO THE END OF THE FRAME. REMOVE THE TOW HOOKS.
- 6. INSTALL THE LEFT HAND MOUNTING BRACKET (ITEM #2) INTO THE END OF THE FRAME. FASTEN WITH THE 1/2"-13" X 4-1/2" BOLT (ITEM #6), 1/2"-13 X 1-1/2" HEX BOLTS (ITEM #7), 1/2" LOCK WASHERS (ITEM #14), 2.00 X .509 X .179 FLAT WASHER (ITEM #12) AND THE 1/2"-13 SERRATED FLANGE NUT (ITEM #10). LEAVE LOOSE AT THIS TIME.
- 7. REPEAT STEP #6 ON THE RIGHT SIDE.
- 8. INSTALL THE GRILLE GUARD WELDMENT (ITEM #1) ONTO THE MOUNTING BRACKETS (ITEM #2 & #3) WITH THE BRACKET TO THE INSIDE OF THE UPRIGHTS AND FASTEN WITH THE 1/2"-13 X 1-1/2" CARRIAGE BOLTS (ITEM #8), 1/2" SAE FLAT WASHERS (ITEM #13), 1/2" LOCK WASHERS (ITEM #14), AND THE 1/2"-13 ACORN NUTS (ITEM #11). LEAVE LOOSE AT THIS TIME. (NOTES: INSTALL THE GUARD IN THE TOP HOLES OF THE MOUNTING BRACKETS FOR THE 2015 CHEVROLET 2500HD/3500.) (USE DOUBLE FLAT WASHERS ON THE CARRAGE BOLTS IF THE ACORN NUTS BOTTOM OUT BEFORE THEY GET TIGHT.)
- 9. TIGHTEN THE BOLTS ATTACHING THE BRACKETS TO THE FRAME. TIGHTEN THE BOTTOM TWO BOLTS FIRST THEN TIGHTEN THE CROSS BOLT.
- 10. CHECK THAT THE GRILL GUARD IS CENTERED ON THE GRILLE AND THE REAR OF THE UPRIGHT CUTOUT IS APPROXIMATELY 1/2"-3/4" AWAY FROM THE FACE OF THE BUMPER.
- 11. TIGHTEN THE 1/2"-13 ACORN NUTS (ITEM #11) ON THE 1/2"-13 X 1-1/2" CARRIAGE BOLTS (ITEM #8), FASTENING THE MOUNTING BRACKETS TO THE GRILLE GUARD.
- 12. STANDING AT THE FRONT OF THE VEHICLE, LOOKING DOWN, AT ONE SIDE FIND THE UPPER BOLT THAT FASTENS THE BUMPER TO THE BUMPER BRACKET AND REMOVE IT. DO ONE SIDE AT TIME.
- 13. PLACE THE TOP MOUNTING BRACKET (ITEM #4 OR #5) IN POSITION AND REINSTALL THE BOLT AND SNUG UP. IF THE GUARD HAS THE OBROUND HOLES IN IT FOR THE TOP BRACKETS, FASTEN THE ENDS OF THE BRACKETS TO THE UPRIGHT WITH THE 1/2"-13 X 1-1/4" CARRAGE BOLT (ITEM #9), 1/2"-13 ACORN NUT (ITEM #11), TWO 1/2" FLAT WASHERS (ITEM #13) AND 1/2" SAE LOCK WASHER (ITEM #14). TIGHTEN ALL OF THE FASTENERS. REPEAT THE ABOVE ON THE OTHER SIDE.