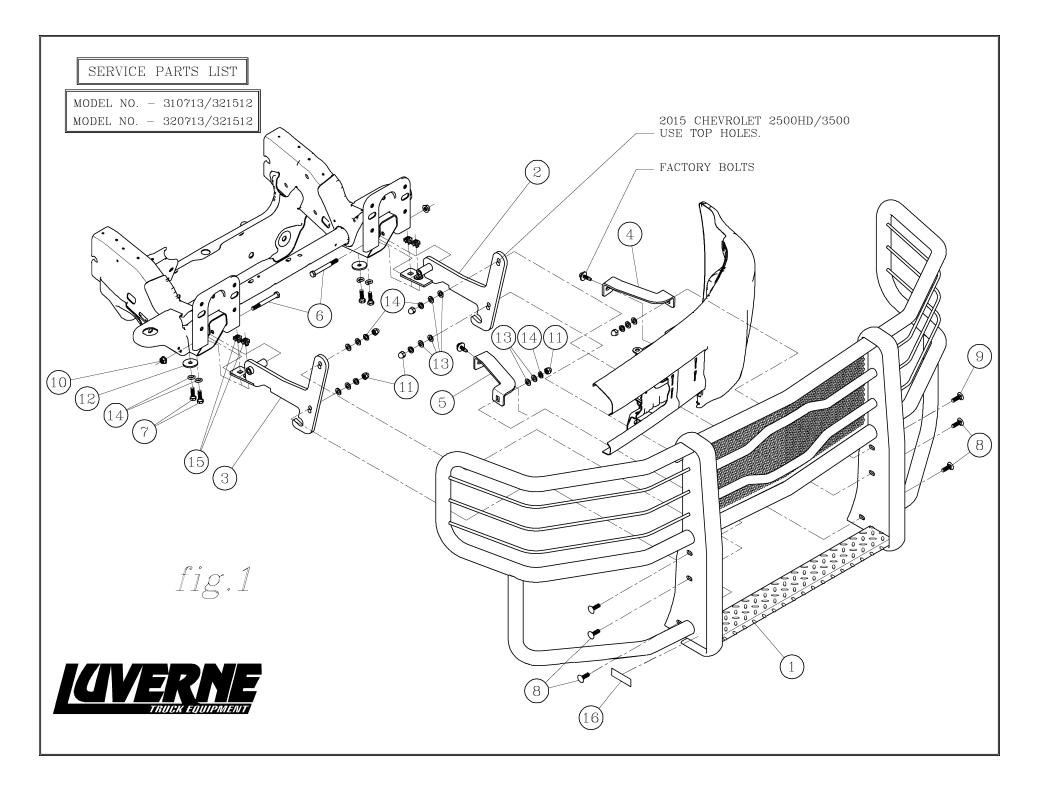

## **REFER TO FIG. 1 FOR GUARD MOUNTING INSTRUCTIONS 2-15**

2. OPEN THE HOOD AND POP OUT THE TWELVE PLASTIC RIVETS AND REMOVE THE PLASTIC SHROUD COVERING THE FAN AND RADIATOR.

3. UNSCREW THE FOUR SCREWS ON THE TOP OF THE GRILLE, SECURING THE GRILLE TO THE VEHICLE.

- 4. PULL UP ON THE FOUR TABS AND PULL OUT ON THE TOP OF THE GRILLE AND REMOVE IT FROM THE VEHICLE. THERE ARE TEN SNAP IN CLIPS HOLDING THE GRILLE.
- 5. LOOSEN AND REMOVE THE TWO BOLTS AND NUT THAT HOLD THE TOW HOOKS TO THE END OF THE FRAME. REMOVE THE TOW HOOKS.
- 6. INSTALL THE LEFT HAND MOUNTING BRACKET (ITEM #2) INTO THE END OF THE FRAME. FASTEN WITH THE 1/2"-13" X 4-1/2" BOLT (ITEM #6), 1/2"-13 X 1-1/2" HEX BOLTS (ITEM #7), 1/2" LOCK WASHERS (ITEM #14), 2.00 X .509 X .179 FLAT WASHER (ITEM #12) AND THE 1/2"-13 SERRATED FLANGE NUT (ITEM #10). LEAVE LOOSE AT THIS TIME.
- 7. REPEAT STEP #6 ON THE RIGHT SIDE.
- 8. INSTALL THE GRILLE GUARD WELDMENT (ITEM #1) ONTO THE MOUNTING BRACKETS (ITEM #2 & #3) WITH THE BRACKET TO THE INSIDE OF THE UPRIGHTS AND FASTEN WITH THE 1/2"-13 X 1-1/2" CARRIAGE BOLTS (ITEM #8), 1/2" SAE FLAT WASHERS (ITEM #13), 1/2" LOCK WASHERS (ITEM #14), AND THE 1/2"-13 ACORN NUTS (ITEM #11). LEAVE LOOSE AT THIS TIME. (NOTES: INSTALL THE GUARD IN THE TOP HOLES OF THE MOUNTING BRACKETS FOR THE 2015 CHEVROLET 2500HD/3500.) (USE DOUBLE FLAT WASHERS ON THE CARRAGE BOLTS IF THE ACORN NUTS BOTTOM OUT BEFORE THEY GET TIGHT.)
- 9. TIGHTEN THE BOLTS ATTACHING THE BRACKETS TO THE FRAME. TIGHTEN THE BOTTOM TWO BOLTS FIRST THEN TIGHTEN THE CROSS BOLT.
- 10. CHECK THAT THE GRILL GUARD IS CENTERED ON THE GRILLE AND THE REAR OF THE UPRIGHT CUTOUT IS APPROXIMATELY 1/2"-3/4" AWAY FROM THE FACE OF THE BUMPER.
- 11. TIGHTEN THE 1/2"-13 ACORN NUTS (ITEM #11) ON THE 1/2"-13 X 1-1/2" CARRIAGE BOLTS (ITEM #8), FASTENING THE MOUNTING BRACKETS TO THE GRILLE GUARD.
- 12. STANDING AT THE FRONT OF THE VEHICLE, LOOKING DOWN, AT ONE SIDE FIND THE UPPER BOLT THAT FASTENS THE BUMPER TO THE BUMPER BRACKET AND REMOVE IT. DO ONE SIDE AT TIME.
- 13. PLACE THE TOP MOUNTING BRACKET (ITEM #4 OR #5) IN POSITION AND REINSTALL THE BOLT AND SNUG UP. IF THE GUARD HAS THE OBROUND HOLES IN IT FOR THE TOP BRACKETS, FASTEN THE ENDS OF THE BRACKETS TO THE UPRIGHT WITH THE 1/2"-13 X 1-1/4" CARRAGE BOLT (ITEM #9), 1/2"-13 ACORN NUT (ITEM #11), TWO 1/2" FLAT WASHERS (ITEM #13) AND 1/2" SAE LOCK WASHER (ITEM #14). TIGHTEN ALL OF THE FASTENERS. REPEAT THE ABOVE ON THE OTHER SIDE.

- 14. IF THERE ARE NO HOLES IN THE UPRIGHTS, CLAMP THE ENDS OF THE BRACKET TO THE UPRIGHT AND USING THE BRACKET AS A GUIDE, DRILL A 9/16" HOLE THROUGH THE UPRIGHTS. FASTEN AS DESCRIBED ABOVE.
- 15. REINSTALL THE GRILLE AND THE FAN AND RADIATOR SHROUD.

## SERVICE PARTS LIST

| ITEM | PART NO. | QTY | DESCRIPTION                              |
|------|----------|-----|------------------------------------------|
| 1    | 310713   | 1   | GRILLE GUARD WELDMENT – STAINLESS STEEL  |
| 1    | 320713   | 1   | GRILLE GUARD WELDMENT – BLACK            |
| 2    | 202653   | 1   | MOUNTING BRACKET – LH                    |
| 3    | 202654   | 1   | MOUNTING BRACKET – RH                    |
| 4    | 202894   | 1   | MOUNTING BRACKET – INNER TOP, LH         |
| 5    | 202895   | 1   | MOUNTING BRACKET – INNER TOP, RH         |
| 6    | 100107   | 2   | HEX HEAD SCREW – 1/2"-13 X 4-1/2", ZP    |
| 7    | 100088   | 4   | HEX HEAD SCREW- 1/2"-13 X 1-1/2", ZP     |
| 8    | 104131   | 4   | CARRRAGE BOLT – 1/2"-13 X 1-1/2", BLK ZP |
| 9    | 109515   | 2   | CARRAGE BOLT – 1/2"-13 X 1-1/4", BLK ZP  |
| 10   | 100123   | 2   | SERRATED FLANGE NUT – 1/2"-13, ZP        |
| 11   | 109510   | 6   | ACORN NUT – 1/2"-13, BLK ZP              |
| 12   | 105909   | 2   | FLAT WASHER - 2.00 X .509 X .179, ZP     |
| 13   | 100940   | 12  | FLAT WASHER - SAE, 1/2", BLK ZP          |
| 14   | 109511   | 10  | LOCK WASHER – 1/2", BLK ZP               |
| 15   | 107383   | 4   | CAPTIVE NUT- 1/2"-13, BLK                |
| 16   | 106888   | 1   | DECAL – LOGO, LUVERNE, 3/4" X 3"         |