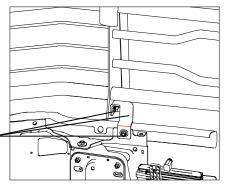

## **REFER TO FIG. 1 FOR GUARD MOUNTING INSTRUCTIONS 2-15**

2. OPEN THE HOOD AND POP OUT THE TWELVE PLASTIC RIVETS AND REMOVE THE PLASTIC SHROUD COVERING THE FAN AND RADIATOR.

3. UNSCREW THE FOUR SCREWS ON THE TOP OF THE GRILLE, SECURING THE GRILLE TO THE VEHICLE.

- 4. PULL UP ON THE FOUR TABS AND PULL OUT ON THE TOP OF THE GRILLE AND REMOVE IT FROM THE VEHICLE. THERE ARE TEN SNAP IN CLIPS HOLDING THE GRILLE.
- 5. LOOSEN AND REMOVE THE TWO BOLTS AND NUT THAT HOLD THE TOW HOOKS TO THE END OF THE FRAME. REMOVE THE TOW HOOKS.
- 6. INSTALL THE LEFT HAND MOUNTING BRACKET (ITEM #2) INTO THE END OF THE FRAME. FASTEN WITH THE 1/2"-13" X 4-1/2" BOLT (ITEM #6), 1/2"-13 X 1-1/2" HEX BOLTS (ITEM #7), 1/2" LOCK WASHERS (ITEM #14), 2.00 X .509 X .179 FLAT WASHER (ITEM #12) AND THE 1/2"-13 SERRATED FLANGE NUT (ITEM #10). LEAVE LOOSE AT THIS TIME.
- 7. REPEAT STEP #6 ON THE RIGHT SIDE.
- 8. INSTALL THE GRILLE GUARD WELDMENT (ITEM #1) ONTO THE MOUNTING BRACKETS (ITEM #2 & #3) WITH THE BRACKET TO THE INSIDE OF THE UPRIGHTS AND FASTEN WITH THE 1/2"-13 X 1-1/2" CARRIAGE BOLTS (ITEM #8), 1/2" SAE FLAT WASHERS (ITEM #13), 1/2" LOCK WASHERS (ITEM #14), AND THE 1/2"-13 ACORN NUTS (ITEM #11). LEAVE LOOSE AT THIS TIME. (NOTES: INSTALL THE GUARD IN THE TOP HOLES OF THE MOUNTING BRACKETS FOR THE 2015 CHEVROLET 2500HD/3500.) (USE DOUBLE FLAT WASHERS ON THE CARRAGE BOLTS IF THE ACORN NUTS BOTTOM OUT BEFORE THEY GET TIGHT.)
- 9. TIGHTEN THE BOLTS ATTACHING THE BRACKETS TO THE FRAME. TIGHTEN THE BOTTOM TWO BOLTS FIRST THEN TIGHTEN THE CROSS BOLT.
- 10. CHECK THAT THE GRILL GUARD IS CENTERED ON THE GRILLE AND THE REAR OF THE UPRIGHT CUTOUT IS APPROXIMATELY 1/2"-3/4" AWAY FROM THE FACE OF THE BUMPER.
- 11. TIGHTEN THE 1/2"-13 ACORN NUTS (ITEM #11) ON THE 1/2"-13 X 1-1/2" CARRIAGE BOLTS (ITEM #8), FASTENING THE MOUNTING BRACKETS TO THE GRILLE GUARD.
- 12. STANDING AT THE FRONT OF THE VEHICLE, LOOKING DOWN, AT ONE SIDE FIND THE UPPER BOLT THAT FASTENS THE BUMPER TO THE BUMPER BRACKET AND REMOVE IT. DO ONE SIDE AT TIME.
- 13. PLACE THE TOP MOUNTING BRACKET (ITEM #4 OR #5) IN POSITION AND REINSTALL THE BOLT AND SNUG UP. IF THE GUARD HAS THE OBROUND HOLES IN IT FOR THE TOP BRACKETS, FASTEN THE ENDS OF THE BRACKETS TO THE UPRIGHT WITH THE 1/2"-13 X 1-1/4" CARRAGE BOLT (ITEM #9), 1/2"-13 ACORN NUT (ITEM #11), TWO 1/2" FLAT WASHERS (ITEM #13) AND 1/2" SAE LOCK WASHER (ITEM #14). TIGHTEN ALL OF THE FASTENERS. REPEAT THE ABOVE ON THE OTHER SIDE.

- 14. IF THERE ARE NO HOLES IN THE UPRIGHTS, CLAMP THE ENDS OF THE BRACKET TO THE UPRIGHT AND USING THE BRACKET AS A GUIDE, DRILL A 9/16" HOLE THROUGH THE UPRIGHTS. FASTEN AS DESCRIBED ABOVE.
- 15. REINSTALL THE GRILLE AND THE FAN AND RADIATOR SHROUD.