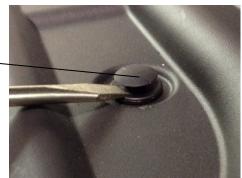

- 4. PULL UP ON THE FOUR TABS AND PULL OUT ON THE TOP OF THE GRILLE AND REMOVE IT FROM THE VEHICLE. THERE ARE TEN SNAP IN CLIPS HOLDING THE GRILLE.
- 5. LOOSEN AND REMOVE THE TWO BOLTS AND NUT THAT HOLD THE TOW HOOKS TO THE END OF THE FRAME. REMOVE THE TOW HOOKS.
- 6. INSTALL THE LEFT HAND MOUNTING BRACKET (ITEM #2) INTO THE END OF THE FRAME. FASTEN WITH THE 1/2"-13" X 4-1/2" BOLT (ITEM #6), 1/2"-13 X 1-1/2" HEX BOLTS (ITEM #7), 1/2" LOCK WASHERS (ITEM #14), 2.00 X .509 X .179 FLAT WASHER (ITEM #12) AND THE 1/2"-13 SERRATED FLANGE NUT (ITEM #10). LEAVE LOOSE AT THIS TIME.
- 7. REPEAT STEP #6 ON THE RIGHT SIDE.
- 8. INSTALL THE GRILLE GUARD WELDMENT (ITEM #1) ONTO THE MOUNTING BRACKETS (ITEM #2 & #3) WITH THE BRACKET TO THE INSIDE OF THE UPRIGHTS AND FASTEN WITH THE 1/2"-13 X 1-1/2" CARRIAGE BOLTS (ITEM #8), 1/2" SAE FLAT WASHERS (ITEM #13), 1/2" LOCK WASHERS (ITEM #14), AND THE 1/2"-13 ACORN NUTS (ITEM #11). LEAVE LOOSE AT THIS TIME. (NOTES: INSTALL THE GUARD IN THE TOP HOLES OF THE MOUNTING BRACKETS FOR THE 2015 CHEVROLET 2500HD/3500.) (USE DOUBLE FLAT WASHERS ON THE CARRAGE BOLTS IF THE ACORN NUTS BOTTOM OUT BEFORE THEY GET TIGHT.)
- 9. TIGHTEN THE BOLTS ATTACHING THE BRACKETS TO THE FRAME. TIGHTEN THE BOTTOM TWO BOLTS FIRST THEN TIGHTEN THE CROSS BOLT.
- 10. CHECK THAT THE GRILL GUARD IS CENTERED ON THE GRILLE AND THE REAR OF THE UPRIGHT CUTOUT IS APPROXIMATELY 1/2"-3/4" AWAY FROM THE FACE OF THE BUMPER.
- 11. TIGHTEN THE 1/2"-13 ACORN NUTS (ITEM #11) ON THE 1/2"-13 X 1-1/2" CARRIAGE BOLTS (ITEM #8), FASTENING THE MOUNTING BRACKETS TO THE GRILLE GUARD.
- 12. STANDING AT THE FRONT OF THE VEHICLE, LOOKING DOWN, AT ONE SIDE FIND THE UPPER BOLT THAT FASTENS THE BUMPER TO THE BUMPER BRACKET AND REMOVE IT. DO ONE SIDE AT TIME.
- 13. PLACE THE TOP MOUNTING BRACKET (ITEM #4 OR #5) IN POSITION AND REINSTALL THE BOLT AND SNUG UP. IF THE GUARD HAS THE OBROUND HOLES IN IT FOR THE TOP BRACKETS, FASTEN THE ENDS OF THE BRACKETS TO THE UPRIGHT WITH THE 1/2"-13 X 1-1/4" CARRAGE BOLT (ITEM #9), 1/2"-13 ACORN NUT (ITEM #11), TWO 1/2" FLAT WASHERS (ITEM #13) AND 1/2" SAE LOCK WASHER (ITEM #14). TIGHTEN ALL OF THE FASTENERS. REPEAT THE ABOVE ON THE OTHER SIDE.