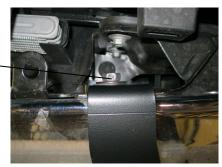

- 4. PULL UP ON THE FOUR TABS AND PULL OUT ON THE TOP OF THE GRILLE AND REMOVE IT FROM THE VEHICLE. THERE ARE TEN SNAP IN CLIPS HOLDING THE GRILLE.
- 5. LOOSEN AND REMOVE THE TWO BOLTS AND NUT THAT HOLD THE TOW HOOKS TO THE END OF THE FRAME. REMOVE THE TOW HOOKS.
- 6. INSTALL THE LEFT HAND MOUNTING BRACKET (ITEM #2) INTO THE END OF THE FRAME. FASTEN WITH THE 1/2"-13" X 4-1/2" BOLT (ITEM #6), 1/2"-13 X 1-1/2" HEX BOLTS (ITEM #7), 1/2" LOCK WASHERS (ITEM #14), 2.00 X .509 X .179 FLAT WASHER (ITEM #12) AND THE 1/2"-13 SERRATED FLANGE NUT (ITEM #10). LEAVE LOOSE AT THIS TIME.
- 7. REPEAT STEP #6 ON THE RIGHT SIDE.
- 8. INSTALL THE GRILLE GUARD WELDMENT (ITEM #1) ONTO THE MOUNTING BRACKETS (ITEM #2 & #3) WITH THE BRACKET TO THE INSIDE OF THE UPRIGHTS AND FASTEN WITH THE 1/2"-13 X 1-1/2" CARRIAGE BOLTS (ITEM #8), 1/2" SAE FLAT WASHERS (ITEM #13), 1/2" LOCK WASHERS (ITEM #14), AND THE 1/2"-13 ACORN NUTS (ITEM #11). LEAVE LOOSE AT THIS TIME. (NOTES: INSTALL THE GUARD IN THE TOP HOLES OF THE MOUNTING BRACKETS FOR THE 2015 CHEVROLET 2500HD/3500.) (USE DOUBLE FLAT WASHERS ON THE CARRAGE BOLTS IF THE ACORN NUTS BOTTOM OUT BEFORE THEY GET TIGHT.)
- 9. TIGHTEN THE BOLTS ATTACHING THE BRACKETS TO THE FRAME. TIGHTEN THE BOTTOM TWO BOLTS FIRST THEN TIGHTEN THE CROSS BOLT.
- 10. CHECK THAT THE GRILL GUARD IS CENTERED ON THE GRILLE AND THE REAR OF THE UPRIGHT CUTOUT IS APPROXIMATELY 1/2"-3/4" AWAY FROM THE FACE OF THE BUMPER.
- 11. TIGHTEN THE 1/2"-13 ACORN NUTS (ITEM #11) ON THE 1/2"-13 X 1-1/2" CARRIAGE BOLTS (ITEM #8), FASTENING THE MOUNTING BRACKETS TO THE GRILLE GUARD.
- 12. STANDING AT THE FRONT OF THE VEHICLE, LOOKING DOWN, AT ONE SIDE FIND THE UPPER BOLT THAT FASTENS THE BUMPER TO THE BUMPER BRACKET AND REMOVE IT. DO ONE SIDE AT TIME.
- 13. PLACE THE TOP MOUNTING BRACKET (ITEM #4 OR #5) IN POSITION AND REINSTALL THE BOLT AND SNUG UP. IF THE GUARD HAS THE OBROUND HOLES IN IT FOR THE TOP BRACKETS, FASTEN THE ENDS OF THE BRACKETS TO THE UPRIGHT WITH THE 1/2"-13 X 1-1/4" CARRAGE BOLT (ITEM #9), 1/2"-13 ACORN NUT (ITEM #11), TWO 1/2" FLAT WASHERS (ITEM #13) AND 1/2" SAE LOCK WASHER (ITEM #14). TIGHTEN ALL OF THE FASTENERS. REPEAT THE ABOVE ON THE OTHER SIDE.

- 14. IF THERE ARE NO HOLES IN THE UPRIGHTS, CLAMP THE ENDS OF THE BRACKET TO THE UPRIGHT AND USING THE BRACKET AS A GUIDE, DRILL A 9/16" HOLE THROUGH THE UPRIGHTS. FASTEN AS DESCRIBED ABOVE.
- 15. REINSTALL THE GRILLE AND THE FAN AND RADIATOR SHROUD.